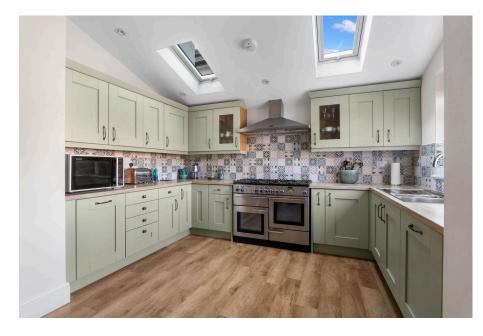

Kitchen / Dining Room: - 6.6m x 3.8m (21'7" x 12'5")

Utility Room: - 2.4m x 2m (7'10" x 6'6")

**Sitting Room:** - 4.9m (to bay) x 4m (16'0" (to bay) x 13'1")

Office: - 3m x 2.6m (9'10" x 8'6")

**Dining Room:** - 4m x 3.8m (13'1" x 12'5")

- Under floor heating in Kitchen, Utility and downstairs Cloakroom
- - Modern Kitchen/Dining Room to the rear
  - Council Tax Band: E

tel: 01905 612266 worcester@allanmorris-worcester.co.uk