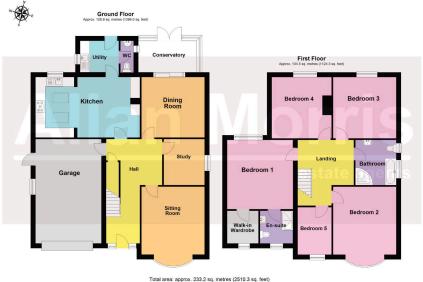

## **69 Spetchley Road, Worcester. WR5 2LR** Offers Over £750,000

🍋 5 🚰 2 🚍 3

A beautifully presented extended five bedroom detached family home, situated within this sought after area of Worcester.

Accommodation comprising: Spacious Entrance Hall with original tiled flooring, downstairs Cloakroom, Sitting Room with bay window to the front, good size Dining Room, Conservatory, extended modern Kitchen/Dining Room with Utility off, and Study/Office. To the first floor: Master Bedroom with walk-in closet and En-Suite, four further Bedrooms and Bathroom.

Outside: Ample off road parking with long driveway and large Garage. The rear has a stunning established garden, good size patio area, ornamental pond, covered pergola, onto a large lawn with nature pond, vegetable produce area, shed and greenhouse.

Kitchen / Dining Room: - 6.6m x 3.8m (21'7" x 12'5")

Utility Room: - 2.4m x 2m (7'10" x 6'6")

**Sitting Room:** - 4.9m (to bay) x 4m (16'0" (to bay) x 13'1")

Office: - 3m x 2.6m (9'10" x 8'6")

**Dining Room:** - 4m x 3.8m (13'1" x 12'5")

Conservatory: - 3.9m x 2m (12'9" x 6'6")

Garage: - 6.5m x 4.3m (21'3" x 14'1")

**Master Bedroom:** - 4.4m x 4m (14'5" x 13'1") **En-Suite:** - 2.3m x 2m (7'6" x 6'6")

Bedroom 2: - 5m (to bay) x 4m (16'4" (to bay) x 13'1")

Bedroom 3: - 4m x 3.8m (13'1" x 12'5")

Bedroom 4: - 3.8m x 3.8m (12'5" x 12'5")

Bedroom 5: - 3m x 2.2m (9'10" x 7'2")

- Beautifully presented & extended family home
- Sitting on approximately 0.4 Ample parking & Garaging acre plot
- Master Bedroom with walk-in 
  Original doors closet & En-Suite
- Original tiled flooring
- 5 Bedrooms