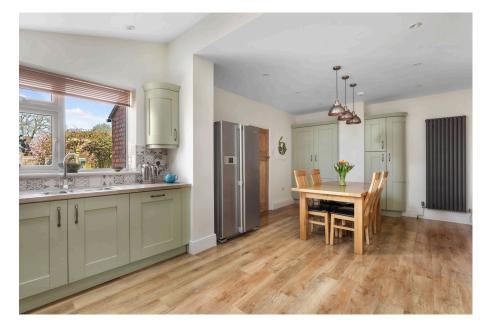

Kitchen / Dining Room: - 6.6m x 3.8m (21'7" x 12'5")

Utility Room: - 2.4m x 2m (7'10" x 6'6")

**Sitting Room:** - 4.9m (to bay) x 4m (16'0" (to bay) x 13'1")

Office: - 3m x 2.6m (9'10" x 8'6")

**Dining Room:** - 4m x 3.8m (13'1" x 12'5")

- Under floor heating in Kitchen, Utility and downstairs Cloakroom
- - Modern Kitchen/Dining Room to the rear
  - Council Tax Band: E

tel: 01905 612266 worcester@allanmorris-worcester.co.uk