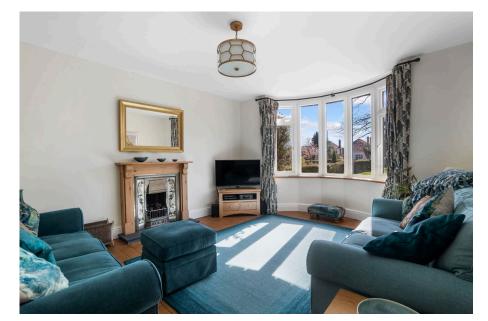

Kitchen / Dining Room: - 6.6m x 3.8m (21'7" x 12'5")

Utility Room: - 2.4m x 2m (7'10" x 6'6")

**Sitting Room:** - 4.9m (to bay) x 4m (16'0" (to bay) x 13'1")

Office: - 3m x 2.6m (9'10" x 8'6")

**Dining Room:** - 4m x 3.8m (13'1" x 12'5")