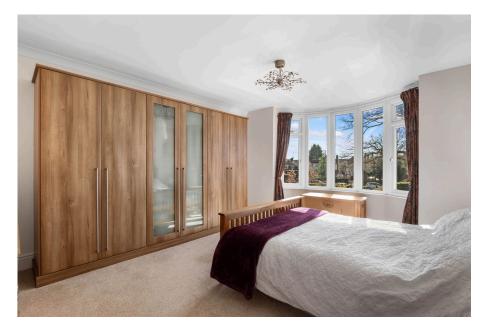

Conservatory: - 3.9m x 2m (12'9" x 6'6")

Garage: - 6.5m x 4.3m (21'3" x 14'1")

**Master Bedroom:** - 4.4m x 4m (14'5" x 13'1") **En-Suite:** - 2.3m x 2m (7'6" x 6'6")

Bedroom 2: - 5m (to bay) x 4m (16'4" (to bay) x 13'1")