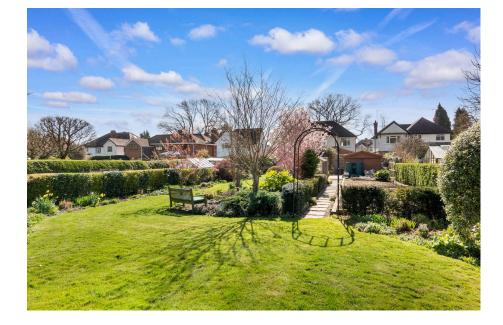

Outside: Ample off road parking with long driveway and large Garage. The rear has a stunning established garden, good size patio area, ornamental pond, covered pergola, onto a large lawn with nature pond, vegetable produce area, shed and greenhouse.