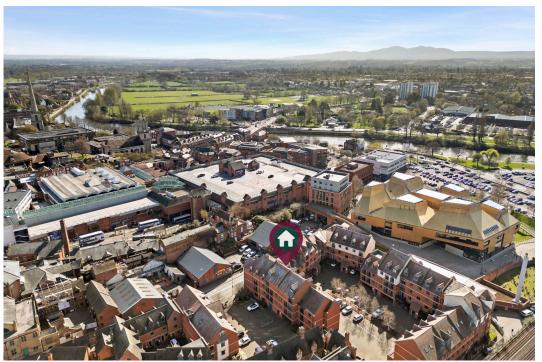

## LOCATION:

Situated in a popular area of Worcester and just a short distance to Worcester City centre's amenities, shops, restaurants and bars, as well as Worcester Racecourse.

**Lounge / Diner:** - 5.94m x 3.35m (19'6" x 11'0")