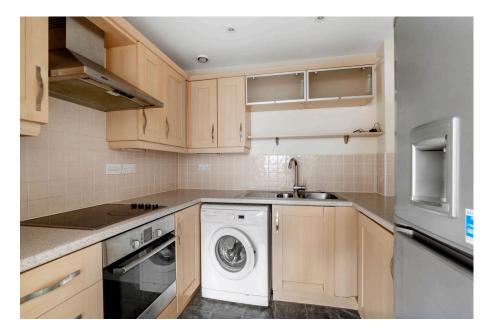

**Kitchen:** - 2.44m x 2.16m (8'0" x 7'1")

**Bedroom 1:** - 4.29m x 3.63m (14'1" x 11'11")

**Bedroom 2:** - 3.07m x 2.9m (10'1" x 9'6")

**Bathroom:** - 2.16m x 1.91m (7'1" x 6'3")

Total area: approx. 60.6 sq. metres (652.7 sq. feet)