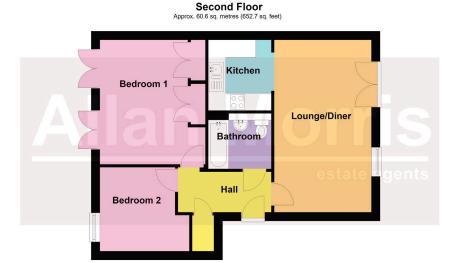

**Kitchen:** - 2.44m x 2.16m (8'0" x 7'1")

**Bedroom 1:** - 4.29m x 3.63m (14'1" x 11'11")

**Bedroom 2:** - 3.07m x 2.9m (10'1" x 9'6")

**Bathroom:** - 2.16m x 1.91m (7'1" x 6'3")

Total area: approx. 60.6 sq. metres (652.7 sq. feet)