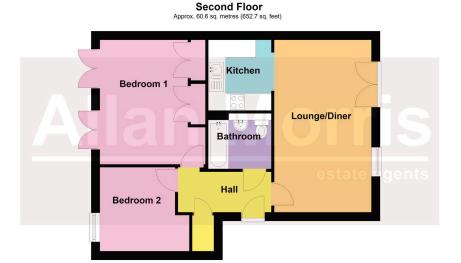

£165,000

A modern two bedroom 2nd floor Apartment, situated within Worcester City centre and benefiting from secure allocated parking space.

Accommodation briefly comprises: Entrance Hall, open-plan Lounge/Diner, Kitchen, two Bedrooms and Bathroom.

**Kitchen:** - 2.44m x 2.16m (8'0" x 7'1")

**Bedroom 1:** - 4.29m x 3.63m (14'1" x 11'11")

**Bedroom 2:** - 3.07m x 2.9m (10'1" x 9'6")

**Bathroom:** - 2.16m x 1.91m (7'1" x 6'3")

Total area: approx. 60.6 sq. metres (652.7 sq. feet)