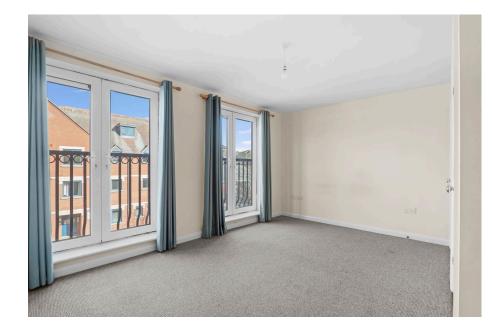

**Kitchen:** - 2.44m x 2.16m (8'0" x 7'1")

**Bedroom 1:** - 4.29m x 3.63m (14'1" x 11'11")

**Bedroom 2:** - 3.07m x 2.9m (10'1" x 9'6")

**Bathroom:** - 2.16m x 1.91m (7'1" x 6'3")

Total area: approx. 60.6 sq. metres (652.7 sq. feet)