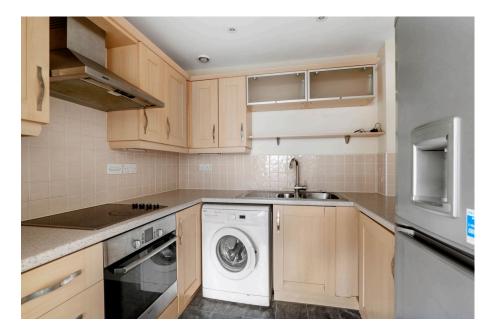

**Kitchen:** - 2.44m x 2.16m (8'0" x 7'1")

**Bedroom 1:** - 4.29m x 3.63m (14'1" x 11'11")

**Bedroom 2:** - 3.07m x 2.9m (10'1" x 9'6")

**Bathroom:** - 2.16m x 1.91m (7'1" x 6'3")

Total area: approx. 60.6 sq. metres (652.7 sq. feet)