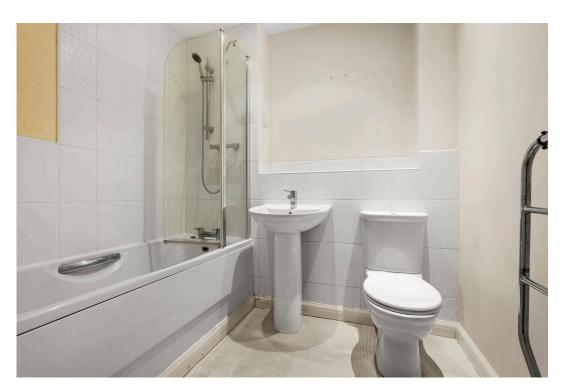

**Kitchen:** - 2.44m x 2.16m (8'0" x 7'1")

**Bedroom 1:** - 4.29m x 3.63m (14'1" x 11'11")

**Bedroom 2:** - 3.07m x 2.9m (10'1" x 9'6")

**Bathroom:** - 2.16m x 1.91m (7'1" x 6'3")

Total area: approx. 60.6 sq. metres (652.7 sq. feet)