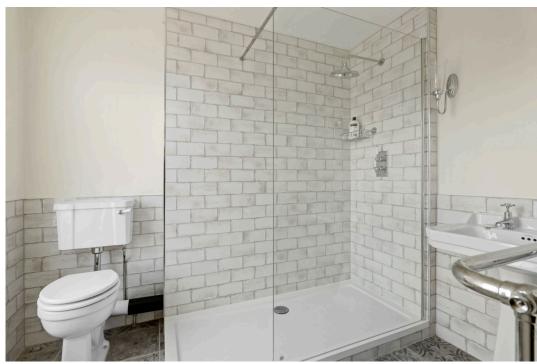

**Bedroom 1:** - 4.44m x 3.66m (14'7" max (into bay) x 12'0" max)

Bathroom: - 2.29m x 2.06m (7'6" x 6'9")

**Bedroom 2:** - 3.66m x 3.38m (12'0" x 11'1")

**En-Suite Shower Room:** - 2.57m x 2.06m (8'5" x 6'9")