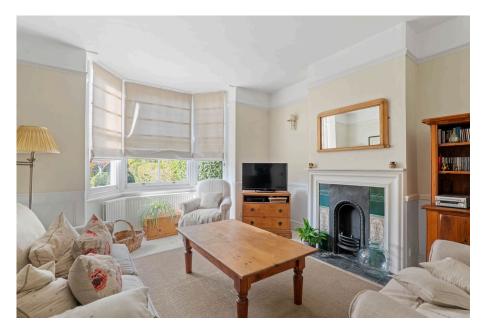

**Living Room:** - 4.42m x 3.68m (14'6" max (to bay) 12'0" min x 12'1")

**Dining Room:** - 3.66m x 3.38m (12'0" x 11'1")

**Kitchen:** - 5.72m x 3.25m (18'9" max 10'5" min x 10'8")

Cellar: - 4.34m x 3.56m (14'3" maximum x 11'8" maximum)