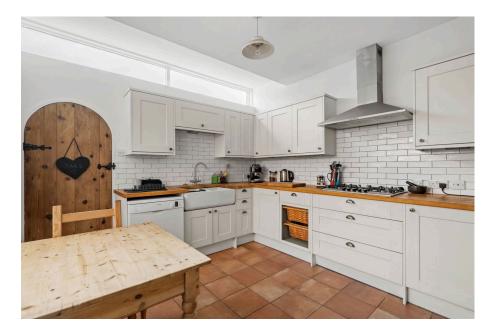

**Living Room:** - 4.42m x 3.68m (14'6" max (to bay) 12'0" min x 12'1")

**Dining Room:** - 3.66m x 3.38m (12'0" x 11'1")

**Kitchen:** - 5.72m x 3.25m (18'9" max 10'5" min x 10'8")

Cellar: - 4.34m x 3.56m (14'3" maximum x 11'8" maximum)