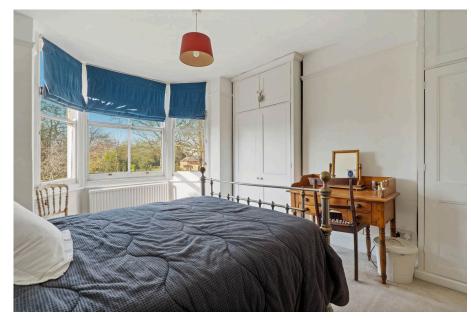

**Bedroom 1:** - 4.44m x 3.66m (14'7" max (into bay) x 12'0" max)

Bathroom: - 2.29m x 2.06m (7'6" x 6'9")

**Bedroom 2:** - 3.66m x 3.38m (12'0" x 11'1")

**En-Suite Shower Room:** - 2.57m x 2.06m (8'5" x 6'9")