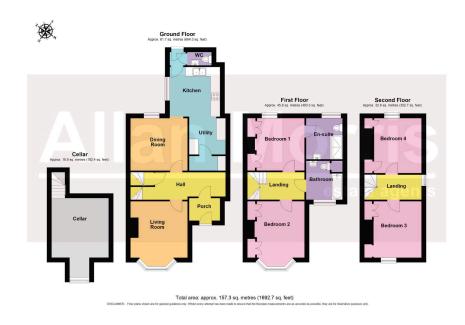

£595,000

A rare opportunity to acquire a Grade II Listed four bedroom Georgian town house, situated in a highly sought after location and inviting further room for enhancement.

Accommodation briefly comprises: Porch, Hall giving access down to Cellar, Living Room, Dining Room, Kitchen, Utility Area, downstairs Cloakroom and Rear Lobby. On the first floor: Two Bedrooms (one with En-Suite Shower Room) and Family Bathroom. On the second floor: Two further double Bedrooms.

**Living Room:** - 4.42m x 3.68m (14'6" max (to bay) 12'0" min x 12'1")

**Dining Room:** - 3.66m x 3.38m (12'0" x 11'1")

**Kitchen:** - 5.72m x 3.25m (18'9" max 10'5" min x 10'8")

Cellar: - 4.34m x 3.56m (14'3" maximum x 11'8" maximum)

**Bedroom 1:** - 4.44m x 3.66m (14'7" max (into bay) x 12'0" max)

Bathroom: - 2.29m x 2.06m (7'6" x 6'9")

**Bedroom 2:** - 3.66m x 3.38m (12'0" x 11'1")

**En-Suite Shower Room:** - 2.57m x 2.06m (8'5" x 6'9")

**Bedroom 3:** - 3.66m x 3.58m (12'0" x 11'9")

**Bedroom 4:** - 3.38m x 3.12m (11'1" x 10'3")

- Grade II Listed Georgian **Town House** 
  - · Gardens to front and rear
- · Carport to rear

• 2 Reception Rooms