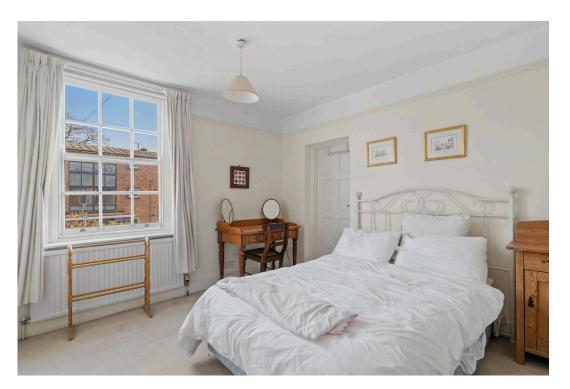

**Bedroom 1:** - 4.44m x 3.66m (14'7" max (into bay) x 12'0" max)

Bathroom: - 2.29m x 2.06m (7'6" x 6'9")

**Bedroom 2:** - 3.66m x 3.38m (12'0" x 11'1")

**En-Suite Shower Room:** - 2.57m x 2.06m (8'5" x 6'9")