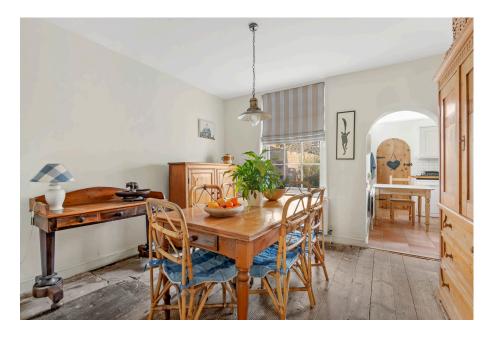

**Living Room:** - 4.42m x 3.68m (14'6" max (to bay) 12'0" min x 12'1")

**Dining Room:** - 3.66m x 3.38m (12'0" x 11'1")

**Kitchen:** - 5.72m x 3.25m (18'9" max 10'5" min x 10'8")

Cellar: - 4.34m x 3.56m (14'3" maximum x 11'8" maximum)