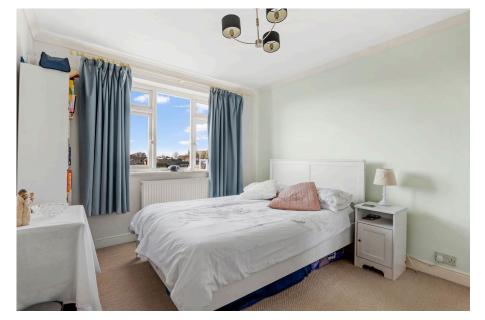

Kitchen / Breakfast Room: - 5m x 3.2m (16'4" x 10'5")

Sitting Room: - 5.3m x 3.7m (17'4" x 12'1")

Dining Area: - 4.4m x 3m (14'5" x 9'10")

Bedroom 1: - 3.7m x 3.1m (12'1" x 10'2")

Bedroom 2: - 3.7m x 2.1m (12'1" x 6'10")

Bedroom 3: - 3.7m x 2.1m (12'1" x 6'10")

Family Bathroom: - 2.4m x 2.1m (7'10" x 6'10")

Loft Conversion: - 5.4m x 3.1m (17'8" x 10'2")

Workshop / Shed: - 6m x 3.5m (19'8" x 11'5")

- Deceptively spacious
- Additional loft conversion
- Lower ground Kitchen/ Breakfast Room with doors to garden
- 3 Bedroom semi detached house
- Stunning views to rear of City and Cathedral
- Large Workshop/Shed (ideal for teenagers retreat, etc.)