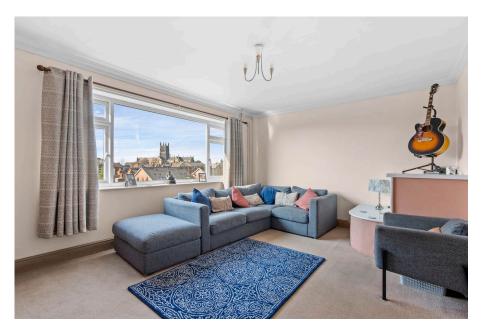

Accommodation briefly comprises: Entrance Hall, Dining Area, good size Sitting Room to rear with wood burner and stunning views towards the City and Cathedral. On the lower ground floor: Kitchen/ Dining Room with double doors to patio. On the 1st floor: 3 Bedrooms and Family Bathroom. On the 2nd floor: Loft Conversion with large Velux window overlooking the City and Cathedral, 2 Walk-in Closets, further eaves storage and potential for En-Suite (if required).