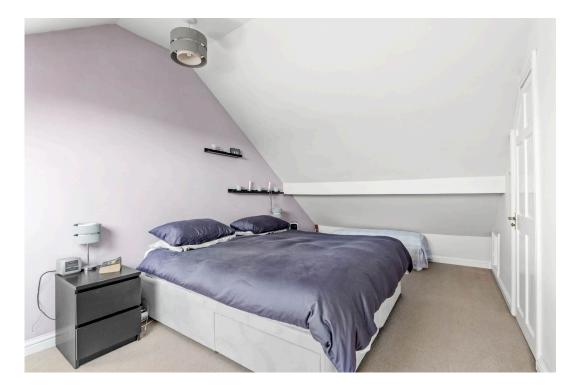

Accommodation briefly comprises: Entrance Hall, Dining Area, good size Sitting Room to rear with wood burner and stunning views towards the City and Cathedral. On the lower ground floor: Kitchen/ Dining Room with double doors to patio. On the 1st floor: 3 Bedrooms and Family Bathroom. On the 2nd floor: Loft Conversion with large Velux window overlooking the City and Cathedral, 2 Walk-in Closets, further eaves storage and potential for En-Suite (if required).

Bedroom 3: - 3.7m x 2.1m (12'1" x 6'10")

Family Bathroom: - 2.4m x 2.1m (7'10" x 6'10")

Loft Conversion: - 5.4m x 3.1m (17'8" x 10'2")

Workshop / Shed: - 6m x 3.5m (19'8" x 11'5")

- Deceptively spacious
- Additional loft conversion
- Lower ground Kitchen/ Breakfast Room with doors to garden
- 3 Bedroom semi detached house
- Stunning views to rear of City and Cathedral
- Large Workshop/Shed (ideal for teenagers retreat, etc.)