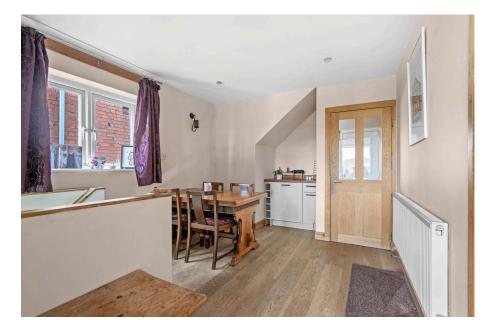

Accommodation briefly comprises: Entrance Hall, Dining Area, good size Sitting Room to rear with wood burner and stunning views towards the City and Cathedral. On the lower ground floor: Kitchen/ Dining Room with double doors to patio. On the 1st floor: 3 Bedrooms and Family Bathroom. On the 2nd floor: Loft Conversion with large Velux window overlooking the City and Cathedral, 2 Walk-in Closets, further eaves storage and potential for En-Suite (if required).

Kitchen / Breakfast Room: - 5m x 3.2m (16'4" x 10'5")

Sitting Room: - 5.3m x 3.7m (17'4" x 12'1")

Dining Area: - 4.4m x 3m (14'5" x 9'10")

Bedroom 1: - 3.7m x 3.1m (12'1" x 10'2")

Bedroom 2: - 3.7m x 2.1m (12'1" x 6'10")