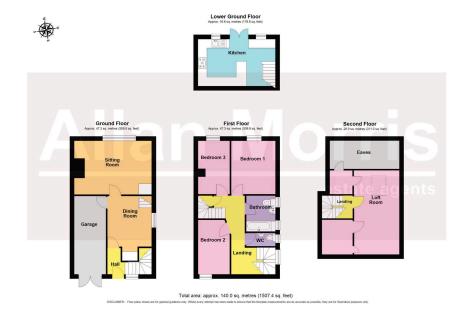

Accommodation briefly comprises: Entrance Hall, Dining Area, good size Sitting Room to rear with wood burner and stunning views towards the City and Cathedral. On the lower ground floor: Kitchen/ Dining Room with double doors to patio. On the 1st floor: 3 Bedrooms and Family Bathroom. On the 2nd floor: Loft Conversion with large Velux window overlooking the City and Cathedral, 2 Walk-in Closets, further eaves storage and potential for En-Suite (if required).

Outside: To the rear is a well maintained large patio for entertaining, further seating area and side gated access. To the front is access to a small Garage.

LOCATION: The property is situated in the highly sought after Battenhall area, enjoying the benefit of being within walking distance of Worcester City centre and all of its many amenities, as well as falling within a popular school catchment and being ideally placed for access back to the M5 motorway and the Worcestershire Parkway Railway Station.

Kitchen / Breakfast Room: - 5m x 3.2m (16'4" x 10'5")

Sitting Room: - 5.3m x 3.7m (17'4" x 12'1")

Dining Area: - 4.4m x 3m (14'5" x 9'10")

Bedroom 1: - 3.7m x 3.1m (12'1" x 10'2")

Bedroom 2: - 3.7m x 2.1m (12'1" x 6'10")

Bedroom 3: - 3.7m x 2.1m (12'1" x 6'10")

Family Bathroom: - 2.4m x 2.1m (7'10" x 6'10")

Loft Conversion: - 5.4m x 3.1m (17'8" x 10'2")

Workshop / Shed: - 6m x 3.5m (19'8" x 11'5")

- Deceptively spacious
- Additional loft conversion
- Lower ground Kitchen/ Breakfast Room with doors to garden
- 3 Bedroom semi detached house
- Stunning views to rear of City and Cathedral
- Large Workshop/Shed (ideal for teenagers retreat, etc.)