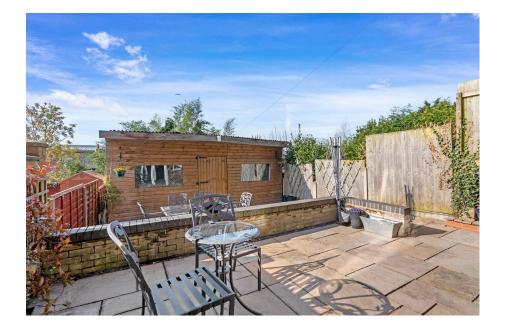

Outside: To the rear is a well maintained large patio for entertaining, further seating area and side gated access. To the front is access to a small Garage.

LOCATION: The property is situated in the highly sought after Battenhall area, enjoying the benefit of being within walking distance of Worcester City centre and all of its many amenities, as well as falling within a popular school catchment and being ideally placed for access back to the M5 motorway and the Worcestershire Parkway Railway Station.

Bedroom 3: - 3.7m x 2.1m (12'1" x 6'10")

Family Bathroom: - 2.4m x 2.1m (7'10" x 6'10")

Loft Conversion: - 5.4m x 3.1m (17'8" x 10'2")

Workshop / Shed: - 6m x 3.5m (19'8" x 11'5")

- Deceptively spacious
- Additional loft conversion
- Lower ground Kitchen/ Breakfast Room with doors to garden
- 3 Bedroom semi detached house
- Stunning views to rear of City and Cathedral
- Large Workshop/Shed (ideal for teenagers retreat, etc.)