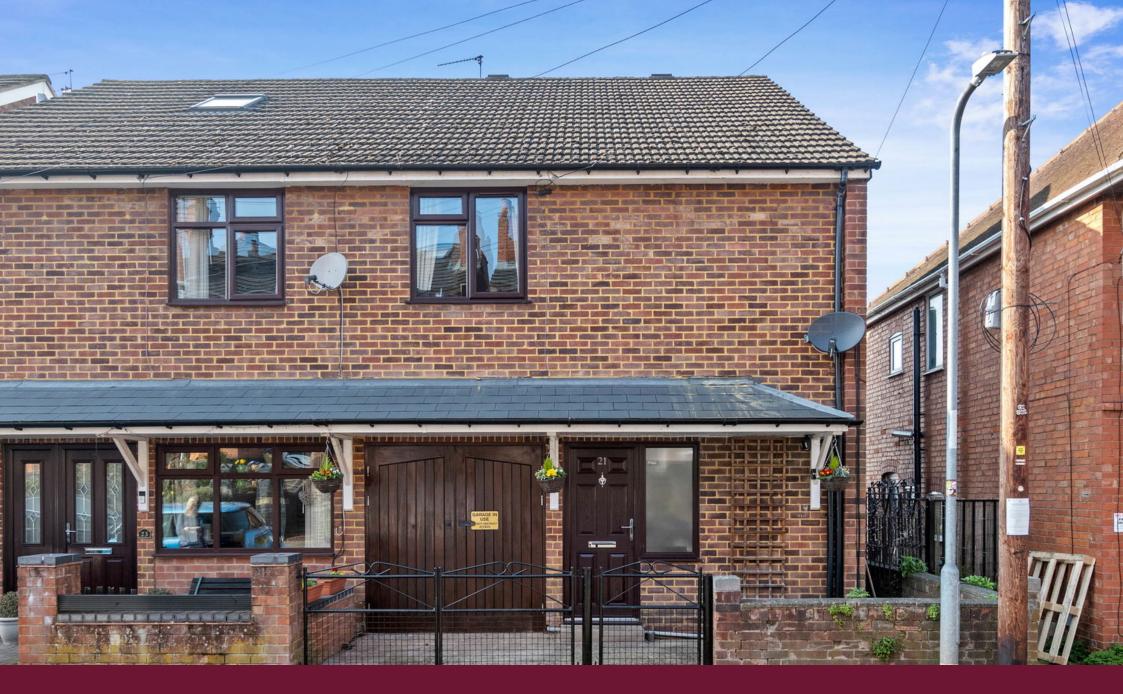

## **21 Woolhope Road, Battenhall, Worcester. WR5 2AR** Offers In Region Of £350,000

🍋 3 🚰 1 🚍 1

A very well presented and deceptively spacious three bedroom semi detached house, situated within the sought after area of Battenhall.

Outside: To the rear is a well maintained large patio for entertaining, further seating area and side gated access. To the front is access to a small Garage.

LOCATION: The property is situated in the highly sought after Battenhall area, enjoying the benefit of being within walking distance of Worcester City centre and all of its many amenities, as well as falling within a popular school catchment and being ideally placed for access back to the M5 motorway and the Worcestershire Parkway Railway Station.