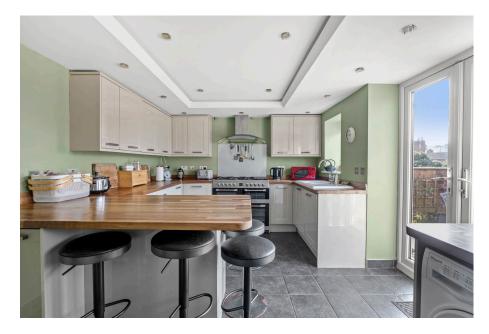

Accommodation briefly comprises: Entrance Hall, Dining Area, good size Sitting Room to rear with wood burner and stunning views towards the City and Cathedral. On the lower ground floor: Kitchen/ Dining Room with double doors to patio. On the 1st floor: 3 Bedrooms and Family Bathroom. On the 2nd floor: Loft Conversion with large Velux window overlooking the City and Cathedral, 2 Walk-in Closets, further eaves storage and potential for En-Suite (if required).

Kitchen / Breakfast Room: - 5m x 3.2m (16'4" x 10'5")

Sitting Room: - 5.3m x 3.7m (17'4" x 12'1")

Dining Area: - 4.4m x 3m (14'5" x 9'10")

Bedroom 1: - 3.7m x 3.1m (12'1" x 10'2")

Bedroom 2: - 3.7m x 2.1m (12'1" x 6'10")