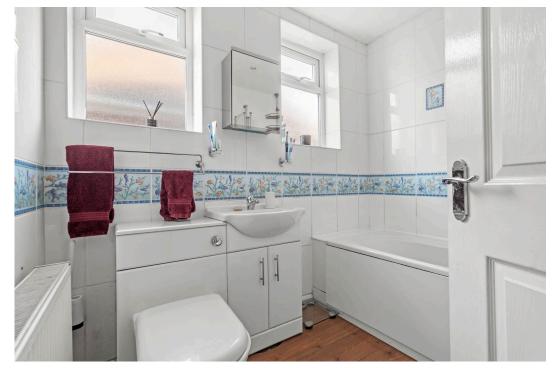

Bedroom 3: - 3.7m x 2.1m (12'1" x 6'10")

Family Bathroom: - 2.4m x 2.1m (7'10" x 6'10")

Loft Conversion: - 5.4m x 3.1m (17'8" x 10'2")

Workshop / Shed: - 6m x 3.5m (19'8" x 11'5")

- Deceptively spacious
- Additional loft conversion
- Lower ground Kitchen/ Breakfast Room with doors to garden
- 3 Bedroom semi detached house
- Stunning views to rear of City and Cathedral
- Large Workshop/Shed (ideal for teenagers retreat, etc.)