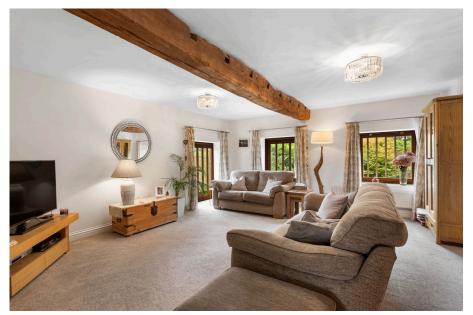

Living Room: - 5.08m x 4.5m (16'8" x 14'9")

Playroom / Garden Room / Bedroom (potential Annexe area): - 8.89m x 2.62m (29'2" max 22'4" min x 8'7")

Dining Room: - 4.62m x 3.96m (15'2" x 13'0")

Kitchen: - 3.89m x 3.58m (12'9" x 11'9")