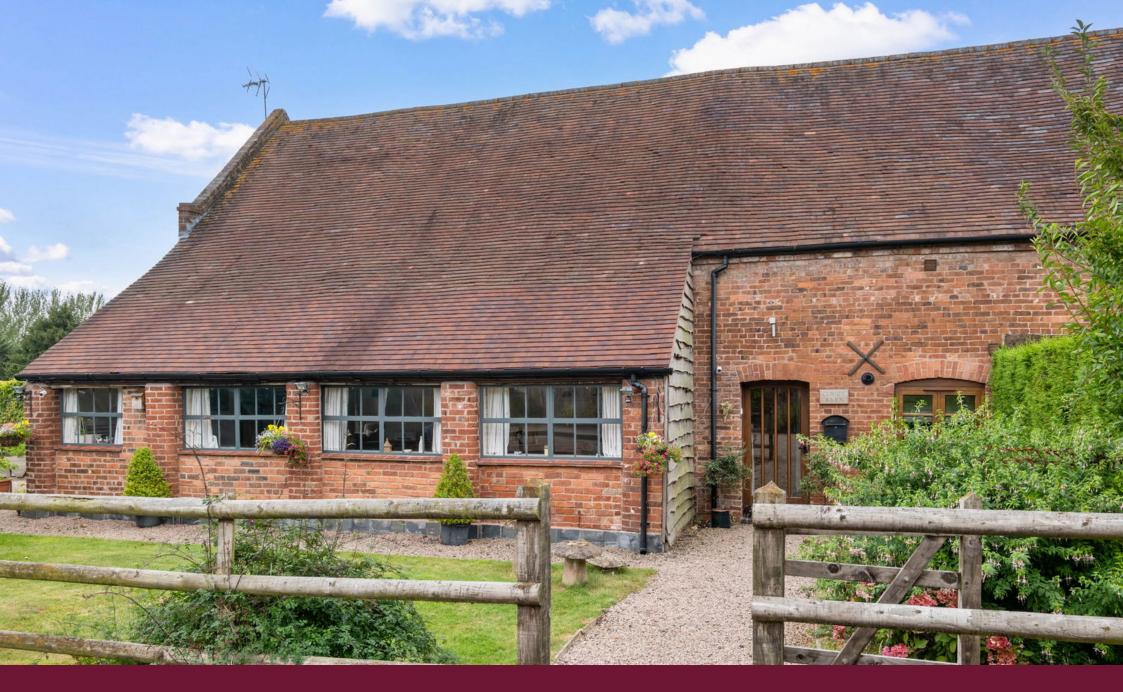

## **Court Barn, The Green, Stanford Bridge, Worcestershire. WR6 6SA** Offers In Region Of £575,000

🍋 4 🚰 2 🚍 3

A characterful four bedroom Grade II Listed Barn Conversion, offering flexible accommodation, forming part of a small complex of Barns, situated in the village of Stanford Bridge.

Outside: Generous off road parking area, as well as double Carport. To the rear is enclosed private garden. The property further benefits from the use of communal Tennis Court.

LOCATION: The property is located on the edge of the small village of Stanford Bridge, benefiting from Public House, Church, Cafe and local shops. The property also falls into the highly popular Chantry Secondary School catchment and is located within the glorious Teme Valley countryside.