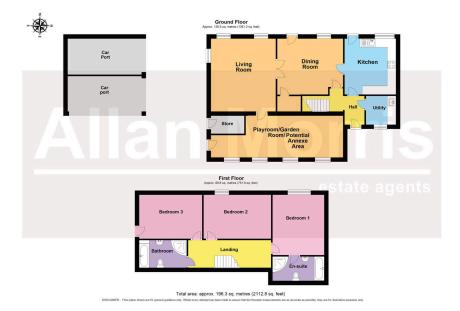

Accommodation briefly comprises: Entrance Hall, Cloakroom/Utility Room, Kitchen, Dining Room, Living Room, Garden Room/Bedroom (potential Annexe area). On the first floor: Three Bedrooms (one with En-Suite Bathroom) and further Family Bathroom.

Living Room: - 5.08m x 4.5m (16'8" x 14'9")

Playroom / Garden Room / Bedroom (potential Annexe area): - 8.89m x 2.62m (29'2" max 22'4" min x 8'7")

Dining Room: - 4.62m x 3.96m (15'2" x 13'0")

Kitchen: - 3.89m x 3.58m (12'9" x 11'9")

**Utility Room:** - 2.03m x 1.98m (6'8" x 6'6")

Family Bathroom: - 3.28m x 1.93m (10'9" x 6'4")

Bedroom 3: - 4.42m x 3.07m (14'6" x 10'1")

Bedroom 2: - 4.7m x 3.07m (15'5" x 10'1")

Bedroom 1: - 4.17m x 3.51m (13'8" x 11'6")

En-Suite: - 3.58m x 1.73m (11'9" x 5'8")

- Well presented and spacious
  Grade II Listed 3/4 bedroom Barn Conversion
- Potential to create Annexe
  2 Bathrooms
  accommodation
- Highly flexible
  accommodation
- Popular Chantry High School Private garden catchment
- Generous off road parking and double Carport
- Use of communal Tennis Court
- ng Council Tax Band: D