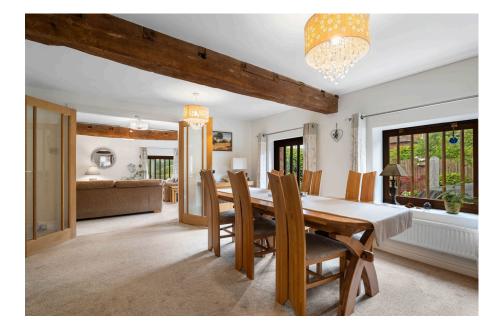

Living Room: - 5.08m x 4.5m (16'8" x 14'9")

Playroom / Garden Room / Bedroom (potential Annexe area): - 8.89m x 2.62m (29'2" max 22'4" min x 8'7")

Dining Room: - 4.62m x 3.96m (15'2" x 13'0")

Kitchen: - 3.89m x 3.58m (12'9" x 11'9")