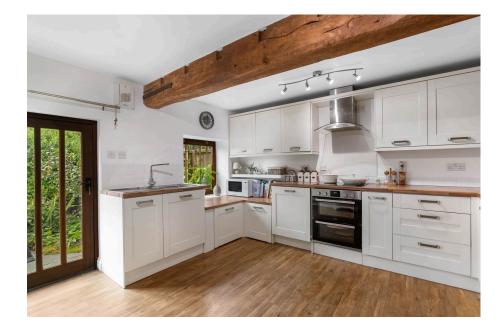

Living Room: - 5.08m x 4.5m (16'8" x 14'9")

Playroom / Garden Room / Bedroom (potential Annexe area): - 8.89m x 2.62m (29'2" max 22'4" min x 8'7")

Dining Room: - 4.62m x 3.96m (15'2" x 13'0")

Kitchen: - 3.89m x 3.58m (12'9" x 11'9")

**Utility Room:** - 2.03m x 1.98m (6'8" x 6'6")

Family Bathroom: - 3.28m x 1.93m (10'9" x 6'4")

Bedroom 3: - 4.42m x 3.07m (14'6" x 10'1")

Bedroom 2: - 4.7m x 3.07m (15'5" x 10'1")

Bedroom 1: - 4.17m x 3.51m (13'8" x 11'6")