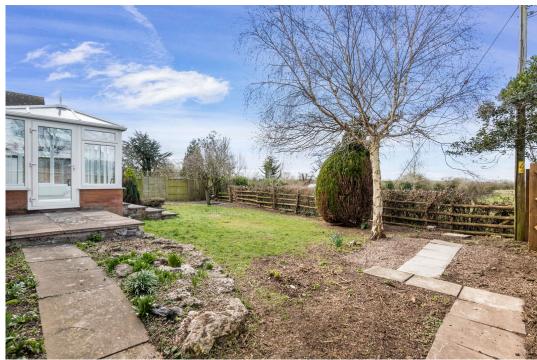

Outside: To the front the property is a generous driveway, providing parking for several vehicles and giving access to attached single Garage. To the rear is a fully enclosed garden with useful Store.

- Fully refurbished detached Bungalow
- 3 Bedrooms

 Living Room with Conservatory off

- Fully rewired
- Backing onto open countryside
- Fully enclosed rear garden
- Generous driveway & Garage Sought after village location
- NO ONWARD CHAIN
  Council Tax Band: E