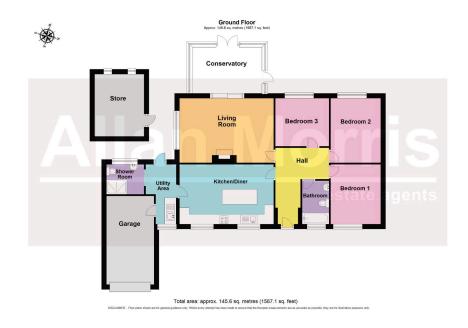

A newly refurbished three bedroom detached Bungalow, situated in the highly sought after village of Bishampton and backing onto open countryside to the rear, enjoying far reaching views.

Accommodation briefly comprising: Entrance Hall, spacious Kitchen/ Diner with Utility Area off, Living Room, Conservatory, three Bedrooms, Bathroom and Shower Room.

**Living Room:** - 5.74m x 3.94m (18'10" x 12'11")

**Kitchen /Diner:** - 5.74m x 3.66m (18'10" x 12'0")

**Utility Area:** - 3.66m x 1.96m (12'0" x 6'5")

**Bedroom 1:** - 3.66m x 3.05m (12'0" x 10'0")

Bedroom 2: - 3.94m x 3.05m (12'11" x 10'0")

Bedroom 3: - 3.28m x 2.92m (10'9" x 9'7")

**Bathroom:** - 2.64m x 1.63m (8'8" x 5'4")

**Shower Room:** - 2.29m x 1.85m (7'6" x 6'0")

Store: - 3.81m x 3.02m (12'6" x 9'11")

**Garage:** - 5.41m x 2.9m (17'9" x 9'6")