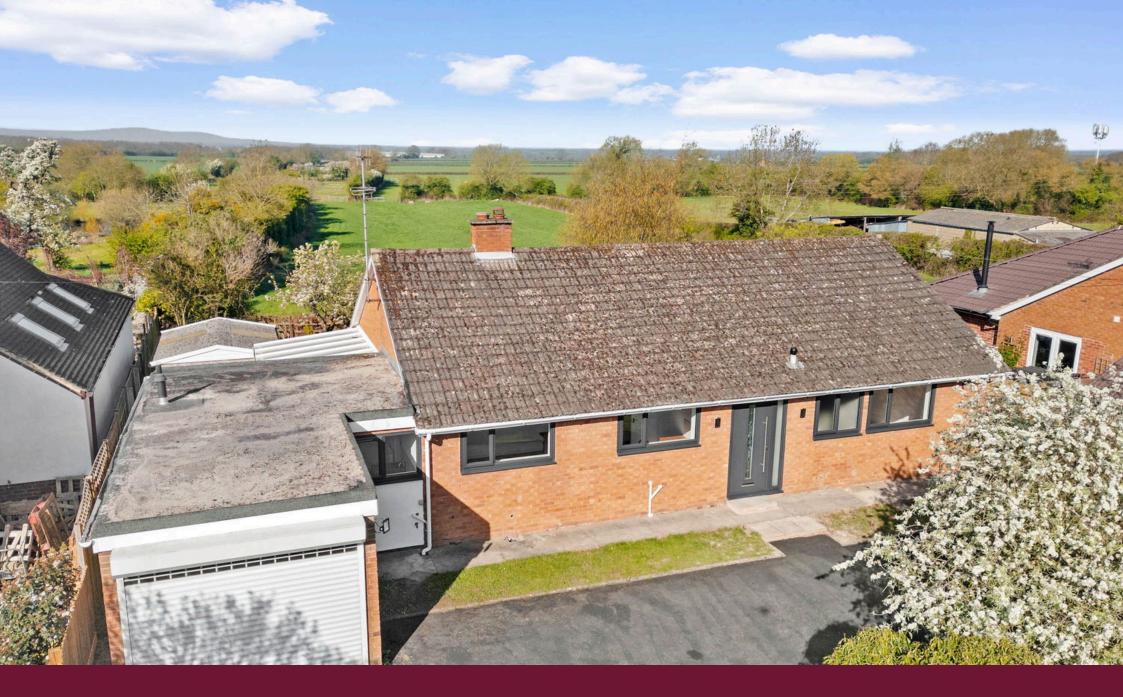

A newly refurbished three bedroom detached Bungalow, situated in the highly sought after village of Bishampton and backing onto open countryside to the rear, enjoying far reaching views.

Accommodation briefly comprising: Entrance Hall, spacious Kitchen/ Diner with Utility Area off, Living Room, Conservatory, three Bedrooms, Bathroom and Shower Room.

Outside: To the front the property is a generous driveway, providing parking for several vehicles and giving access to attached single Garage. To the rear is a fully enclosed garden with useful Store.

- Fully refurbished detached Bungalow
- 3 Bedrooms

 Living Room with Conservatory off

- Fully rewired
- Backing onto open countryside
- Fully enclosed rear garden
- Generous driveway & Garage Sought after village location
- NO ONWARD CHAIN
  Council Tax Band: E