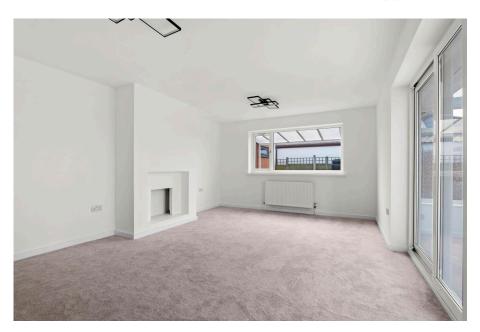

A newly refurbished three bedroom detached Bungalow, situated in the highly sought after village of Bishampton and backing onto open countryside to the rear, enjoying far reaching views.

Accommodation briefly comprising: Entrance Hall, spacious Kitchen/ Diner with Utility Area off, Living Room, Conservatory, three Bedrooms, Bathroom and Shower Room.

**Living Room:** - 5.74m x 3.94m (18'10" x 12'11")

**Kitchen /Diner:** - 5.74m x 3.66m (18'10" x 12'0")

**Utility Area:** - 3.66m x 1.96m (12'0" x 6'5")

**Bedroom 1:** - 3.66m x 3.05m (12'0" x 10'0")

Bedroom 2: - 3.94m x 3.05m (12'11" x 10'0")