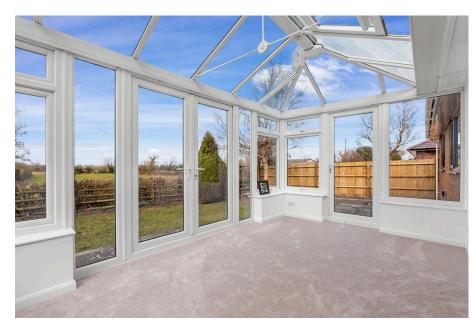

A newly refurbished three bedroom detached Bungalow, situated in the highly sought after village of Bishampton and backing onto open countryside to the rear, enjoying far reaching views.

Accommodation briefly comprising: Entrance Hall, spacious Kitchen/ Diner with Utility Area off, Living Room, Conservatory, three Bedrooms, Bathroom and Shower Room.

- Fully refurbished detached Bungalow
- 3 Bedrooms

 Living Room with Conservatory off

- Fully rewired
- Backing onto open countryside
- Fully enclosed rear garden
- Generous driveway & Garage Sought after village location
- NO ONWARD CHAIN
  Council Tax Band: E