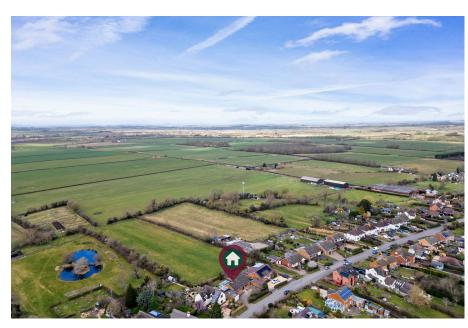

## LOCATION:

The property is located in the sought after village of Bishampton, benefiting from thriving Village Shop with Post Office, highly popular 'Ounce' Restaurant, Village Hall, Church and the Vale Golf Course, benefiting from 2 separate courses. The village also sits in a popular school catchment.

- Fully refurbished detached Bungalow
- 3 Bedrooms

 Living Room with Conservatory off

- Fully rewired
- Backing onto open countryside
- Fully enclosed rear garden
- Generous driveway & Garage Sought after village location
- NO ONWARD CHAIN
  Council Tax Band: E