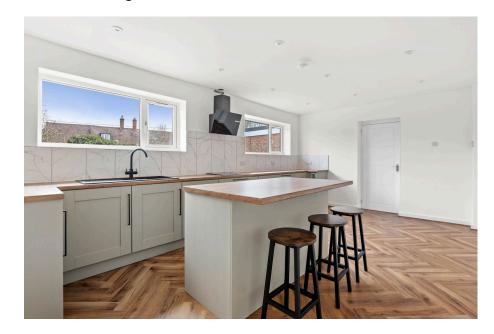

A newly refurbished three bedroom detached Bungalow, situated in the highly sought after village of Bishampton and backing onto open countryside to the rear, enjoying far reaching views.

Accommodation briefly comprising: Entrance Hall, spacious Kitchen/ Diner with Utility Area off, Living Room, Conservatory, three Bedrooms, Bathroom and Shower Room.

**Living Room:** - 5.74m x 3.94m (18'10" x 12'11")

**Kitchen /Diner:** - 5.74m x 3.66m (18'10" x 12'0")

**Utility Area:** - 3.66m x 1.96m (12'0" x 6'5")

**Bedroom 1:** - 3.66m x 3.05m (12'0" x 10'0")

Bedroom 2: - 3.94m x 3.05m (12'11" x 10'0")