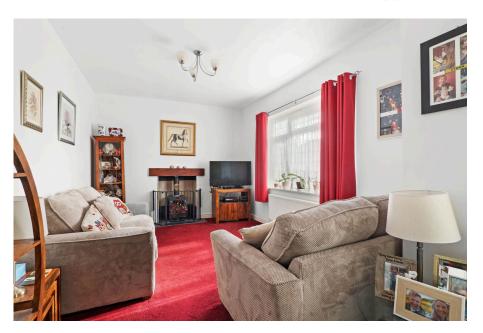

Accommodation briefly comprises: Entrance Porch into Entrance Hall, good size Sitting Room via stained glass doors with wood burner, Kitchen with Utility off and leading into good size Conservatory with doors to garden, Dining area, two downstairs Bedrooms (1 with double doors to the rear) and downstairs Bathroom. To the first floor: Landing with storage, two further Bedrooms (1 with En-Suite) and both with eaves storage.

Sitting Room: - 5.5m x 3.3m (18'0" x 10'9")

Kitchen: - 5.3m max x 3.4m (17'4" max x 11'1")

Conservatory: - 4.8m x 3.7m (15'8" x 12'1")

Downstairs Bathroom: - 2.3m x 1.8m (7'6" x 5'10")

Dining Area: - 3.4m max x 2.8m (11'1" max x 9'2")