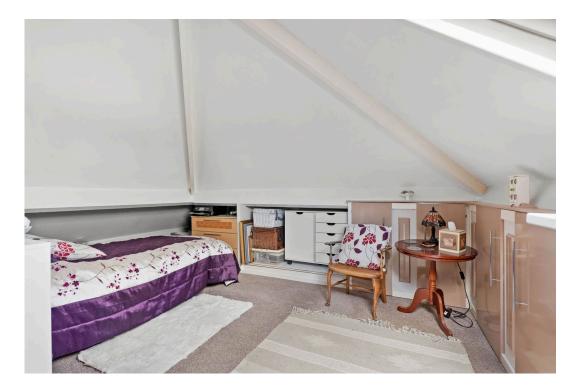

Accommodation briefly comprises: Entrance Porch into Entrance Hall, good size Sitting Room via stained glass doors with wood burner, Kitchen with Utility off and leading into good size Conservatory with doors to garden, Dining area, two downstairs Bedrooms (1 with double doors to the rear) and downstairs Bathroom. To the first floor: Landing with storage, two further Bedrooms (1 with En-Suite) and both with eaves storage.

Downstairs Bedroom 1: - 4.2m x 3.3m (13'9" x 10'9")

Downstairs Bedroom 2: - 3.3m x 2.9m (10'9" x 9'6")

Bedroom 3: - 4m x 3.5m (13'1" (into recess) x 11'5")

Shower Room: - 2m x 1.2m (6'6" x 3'11")

Bedroom 4: - 4.7m x 4m (15'5" x 13'1")