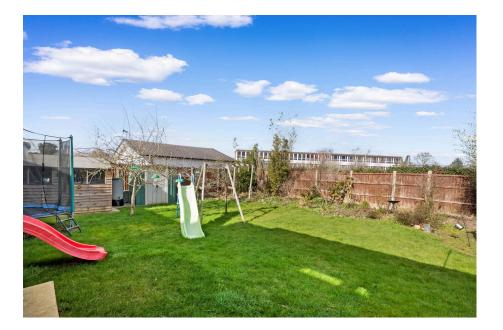

Outside: To the front is ample off road parking and garden with access to the side and rear. The rear garden is of particular note, with an established garden and a Greenhouse.

LOCATION: Situated within this sought after location, with excellent local schooling and amenities close by, together with easy access into Worcester City and major transport links.

Total area: approx, 142.1 sq. metres (1529.4 sq. feet)

4 Bedroom detached dormer
 Good size Sitting Room with woodburner

- 2 Downstairs Bedrooms
  2
- Good size pleasant rear garden
- Sought after location
- Council Tax Band: D