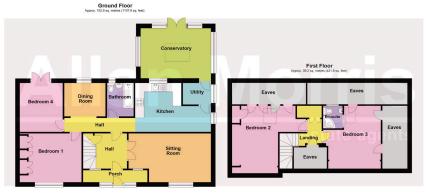

Accommodation briefly comprises: Entrance Porch into Entrance Hall, good size Sitting Room via stained glass doors with wood burner, Kitchen with Utility off and leading into good size Conservatory with doors to garden, Dining area, two downstairs Bedrooms (1 with double doors to the rear) and downstairs Bathroom. To the first floor: Landing with storage, two further Bedrooms (1 with En-Suite) and both with eaves storage.

Total area: approx, 142.1 sq. metres (1529.4 sq. feet)

4 Bedroom detached dormer
 Good size Sitting Room with woodburner

- 2 Downstairs Bedrooms
  2
- Good size pleasant rear garden
- Sought after location
- Council Tax Band: D