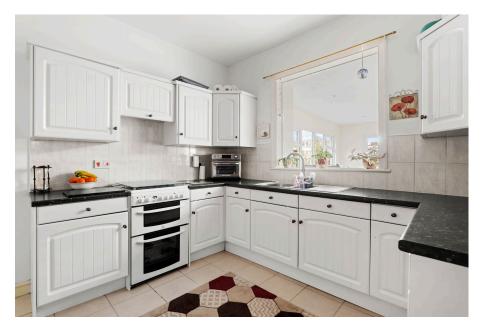

Accommodation briefly comprises: Entrance Porch into Entrance Hall, good size Sitting Room via stained glass doors with wood burner, Kitchen with Utility off and leading into good size Conservatory with doors to garden, Dining area, two downstairs Bedrooms (1 with double doors to the rear) and downstairs Bathroom. To the first floor: Landing with storage, two further Bedrooms (1 with En-Suite) and both with eaves storage.

Sitting Room: - 5.5m x 3.3m (18'0" x 10'9")

Kitchen: - 5.3m max x 3.4m (17'4" max x 11'1")

Conservatory: - 4.8m x 3.7m (15'8" x 12'1")

Downstairs Bathroom: - 2.3m x 1.8m (7'6" x 5'10")

Dining Area: - 3.4m max x 2.8m (11'1" max x 9'2")