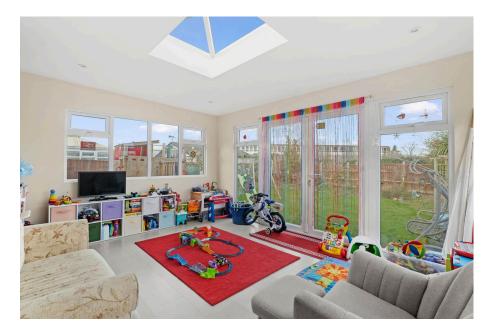

Accommodation briefly comprises: Entrance Porch into Entrance Hall, good size Sitting Room via stained glass doors with wood burner, Kitchen with Utility off and leading into good size Conservatory with doors to garden, Dining area, two downstairs Bedrooms (1 with double doors to the rear) and downstairs Bathroom. To the first floor: Landing with storage, two further Bedrooms (1 with En-Suite) and both with eaves storage.

Sitting Room: - 5.5m x 3.3m (18'0" x 10'9")

Kitchen: - 5.3m max x 3.4m (17'4" max x 11'1")

Conservatory: - 4.8m x 3.7m (15'8" x 12'1")

Downstairs Bathroom: - 2.3m x 1.8m (7'6" x 5'10")

Dining Area: - 3.4m max x 2.8m (11'1" max x 9'2")