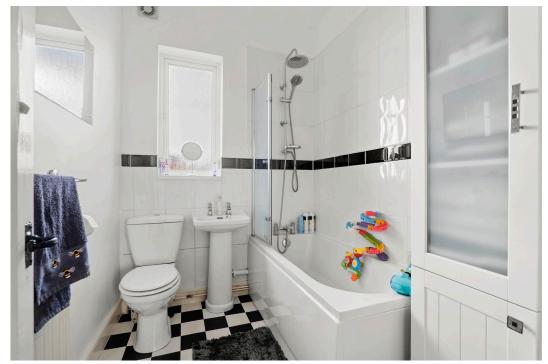

Accommodation briefly comprises: Entrance Porch into Entrance Hall, good size Sitting Room via stained glass doors with wood burner, Kitchen with Utility off and leading into good size Conservatory with doors to garden, Dining area, two downstairs Bedrooms (1 with double doors to the rear) and downstairs Bathroom. To the first floor: Landing with storage, two further Bedrooms (1 with En-Suite) and both with eaves storage.

Sitting Room: - 5.5m x 3.3m (18'0" x 10'9")

Kitchen: - 5.3m max x 3.4m (17'4" max x 11'1")

Conservatory: - 4.8m x 3.7m (15'8" x 12'1")

Downstairs Bathroom: - 2.3m x 1.8m (7'6" x 5'10")

Dining Area: - 3.4m max x 2.8m (11'1" max x 9'2")