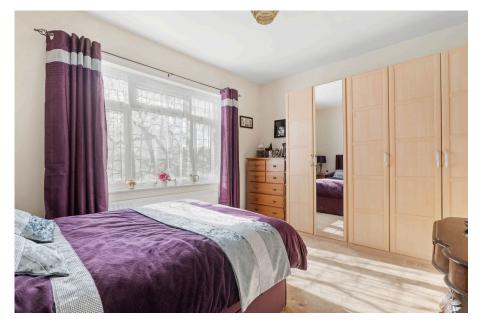

Accommodation briefly comprises: Entrance Porch into Entrance Hall, good size Sitting Room via stained glass doors with wood burner, Kitchen with Utility off and leading into good size Conservatory with doors to garden, Dining area, two downstairs Bedrooms (1 with double doors to the rear) and downstairs Bathroom. To the first floor: Landing with storage, two further Bedrooms (1 with En-Suite) and both with eaves storage.

Downstairs Bedroom 1: - 4.2m x 3.3m (13'9" x 10'9")

Downstairs Bedroom 2: - 3.3m x 2.9m (10'9" x 9'6")

Bedroom 3: - 4m x 3.5m (13'1" (into recess) x 11'5")

Shower Room: - 2m x 1.2m (6'6" x 3'11")

Bedroom 4: - 4.7m x 4m (15'5" x 13'1")