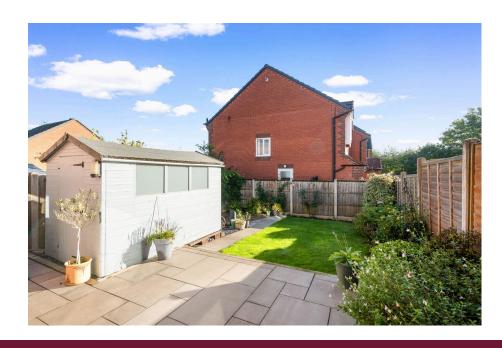

Outside: To the front of the property is a pleasant lawned garden along side a tarmac driveway. The rear garden is of particular note, having recently been landscaped, initially with a raised patio area, lawned area, additional seating area and shed. There are mature borders with a wide array of shrubs and flowers, as well as gated pedestrian side access to the front of the property.