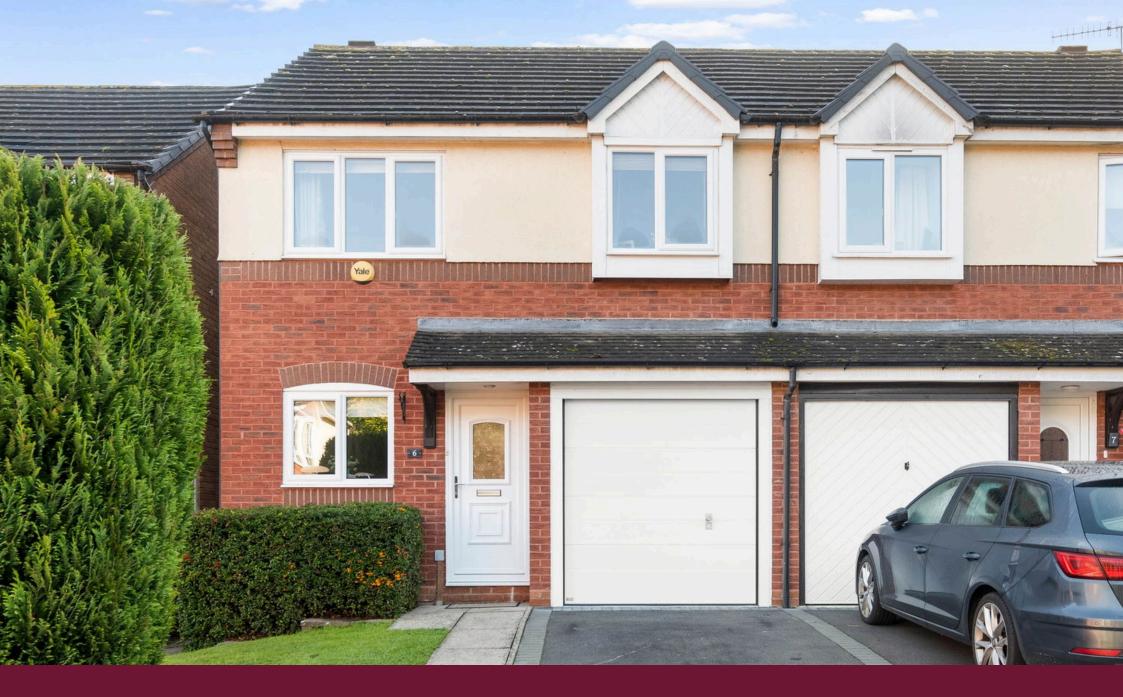

## 6 Little Piece, Lyppard Woodgreen, Worcester. WR4 0RR

Offers Over £289,000

A very well presented and improved three bedroom semi detached home situated in a quiet cul-de-sac location, offering close proximity to local amenities, schooling and children's playground area.

Accommodation briefly comprising: Entrance Hall, re-fitted modern style Kitchen, integral Garage with insulated up and over door, openplan Living Room/Dining Room with gas fire and sliding doors out onto garden. On the first floor: Landing with loft access, Master Bedroom with fitted wardrobes, two further good size Bedrooms and Family bathroom.

Outside: To the front of the property is a pleasant lawned garden along side a tarmac driveway. The rear garden is of particular note, having recently been landscaped, initially with a raised patio area, lawned area, additional seating area and shed. There are mature borders with a wide array of shrubs and flowers, as well as gated pedestrian side access to the front of the property.