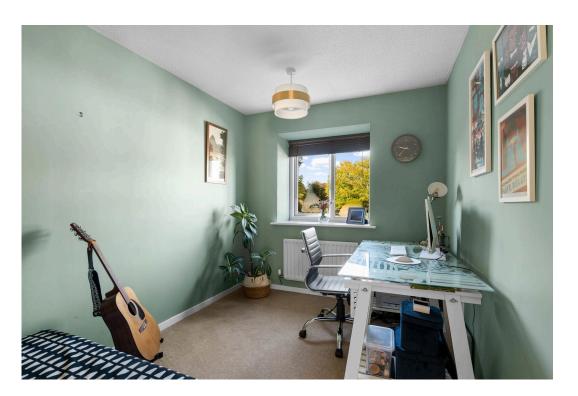

Accommodation briefly comprising: Entrance Hall, re-fitted modern style Kitchen, integral Garage with insulated up and over door, openplan Living Room/Dining Room with gas fire and sliding doors out onto garden. On the first floor: Landing with loft access, Master Bedroom with fitted wardrobes, two further good size Bedrooms and Family bathroom.

**Kitchen** - 3.02m x 2.01m (9'10" x 6'7")

**Living Room / Dining Room** - 5.53m x 4.19m (18'1" x 13'8")

Bedroom 1 - 3.26m x 3.03m (10'8" x 9'11")

**Bedroom 2** - 3.44m x 2.85m (11'3" x 9'4")

**Bedroom 3** - 3.26m x 2.39m (10'8" x 7'10")