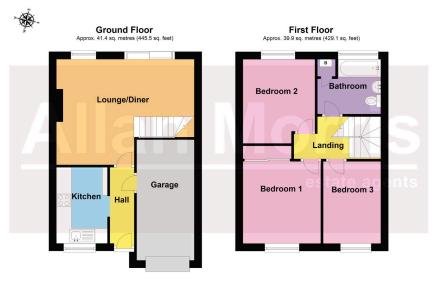

Accommodation briefly comprising: Entrance Hall, re-fitted modern style Kitchen, integral Garage with insulated up and over door, openplan Living Room/Dining Room with gas fire and sliding doors out onto garden. On the first floor: Landing with loft access, Master Bedroom with fitted wardrobes, two further good size Bedrooms and Family bathroom.

**Kitchen** - 3.02m x 2.01m (9'10" x 6'7")

**Living Room / Dining Room** - 5.53m x 4.19m (18'1" x 13'8")

Bedroom 1 - 3.26m x 3.03m (10'8" x 9'11")

**Bedroom 2** - 3.44m x 2.85m (11'3" x 9'4")

**Bedroom 3** - 3.26m x 2.39m (10'8" x 7'10")

Bathroom - 2.56m x 2.05m (8'4" x 6'8")

Garage - 4.73m x 2.31m (15'6" x 7'6")

Total area: approx. 81.3 sq. metres (874.6 sq. feet)

• 3 Good size Bedrooms

Single Garage

Landscaped garden

· Convenient location