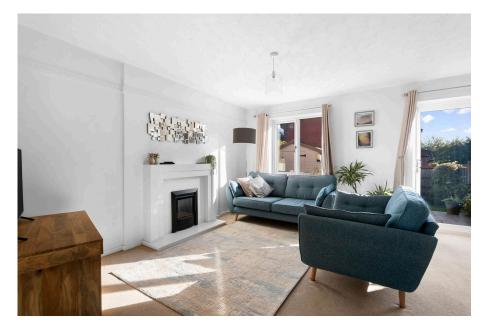

Accommodation briefly comprising: Entrance Hall, re-fitted modern style Kitchen, integral Garage with insulated up and over door, openplan Living Room/Dining Room with gas fire and sliding doors out onto garden. On the first floor: Landing with loft access, Master Bedroom with fitted wardrobes, two further good size Bedrooms and Family bathroom.

**Kitchen** - 3.02m x 2.01m (9'10" x 6'7")

**Living Room / Dining Room** - 5.53m x 4.19m (18'1" x 13'8")

Bedroom 1 - 3.26m x 3.03m (10'8" x 9'11")

**Bedroom 2** - 3.44m x 2.85m (11'3" x 9'4")

**Bedroom 3** - 3.26m x 2.39m (10'8" x 7'10")