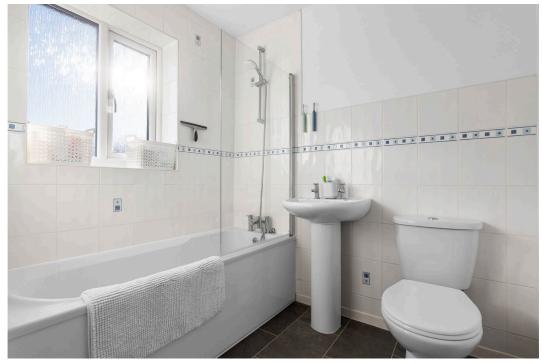

Accommodation briefly comprising: Entrance Hall, re-fitted modern style Kitchen, integral Garage with insulated up and over door, openplan Living Room/Dining Room with gas fire and sliding doors out onto garden. On the first floor: Landing with loft access, Master Bedroom with fitted wardrobes, two further good size Bedrooms and Family bathroom.

Bathroom - 2.56m x 2.05m (8'4" x 6'8")

Garage - 4.73m x 2.31m (15'6" x 7'6")

Total area: approx. 81.3 sq. metres (874.6 sq. feet)

• 3 Good size Bedrooms

Single Garage

Landscaped garden

· Convenient location