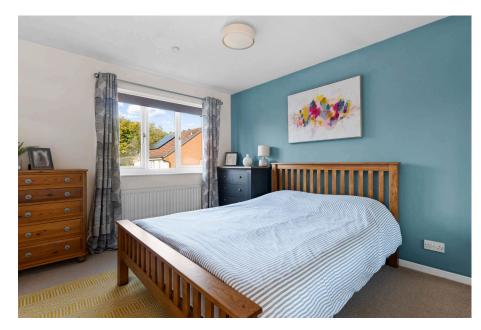

Accommodation briefly comprising: Entrance Hall, re-fitted modern style Kitchen, integral Garage with insulated up and over door, openplan Living Room/Dining Room with gas fire and sliding doors out onto garden. On the first floor: Landing with loft access, Master Bedroom with fitted wardrobes, two further good size Bedrooms and Family bathroom.

**Kitchen** - 3.02m x 2.01m (9'10" x 6'7")

**Living Room / Dining Room** - 5.53m x 4.19m (18'1" x 13'8")

Bedroom 1 - 3.26m x 3.03m (10'8" x 9'11")

**Bedroom 2** - 3.44m x 2.85m (11'3" x 9'4")

**Bedroom 3** - 3.26m x 2.39m (10'8" x 7'10")