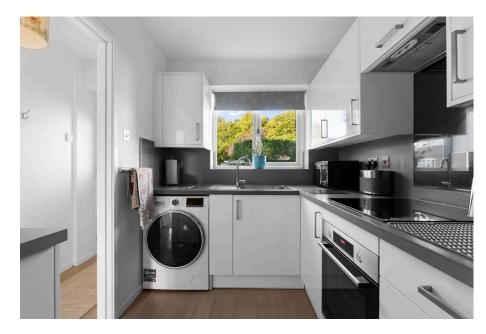

Accommodation briefly comprising: Entrance Hall, re-fitted modern style Kitchen, integral Garage with insulated up and over door, openplan Living Room/Dining Room with gas fire and sliding doors out onto garden. On the first floor: Landing with loft access, Master Bedroom with fitted wardrobes, two further good size Bedrooms and Family bathroom.

**Kitchen** - 3.02m x 2.01m (9'10" x 6'7")

**Living Room / Dining Room** - 5.53m x 4.19m (18'1" x 13'8")

Bedroom 1 - 3.26m x 3.03m (10'8" x 9'11")

**Bedroom 2** - 3.44m x 2.85m (11'3" x 9'4")

**Bedroom 3** - 3.26m x 2.39m (10'8" x 7'10")