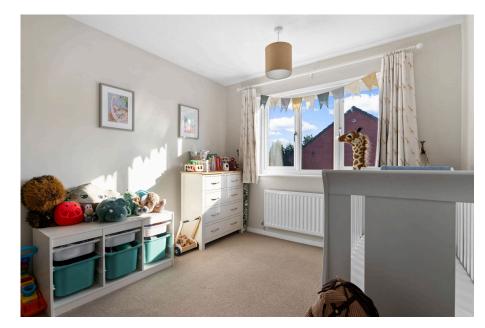

Accommodation briefly comprising: Entrance Hall, re-fitted modern style Kitchen, integral Garage with insulated up and over door, openplan Living Room/Dining Room with gas fire and sliding doors out onto garden. On the first floor: Landing with loft access, Master Bedroom with fitted wardrobes, two further good size Bedrooms and Family bathroom.

**Kitchen** - 3.02m x 2.01m (9'10" x 6'7")

**Living Room / Dining Room** - 5.53m x 4.19m (18'1" x 13'8")

Bedroom 1 - 3.26m x 3.03m (10'8" x 9'11")

**Bedroom 2** - 3.44m x 2.85m (11'3" x 9'4")

**Bedroom 3** - 3.26m x 2.39m (10'8" x 7'10")