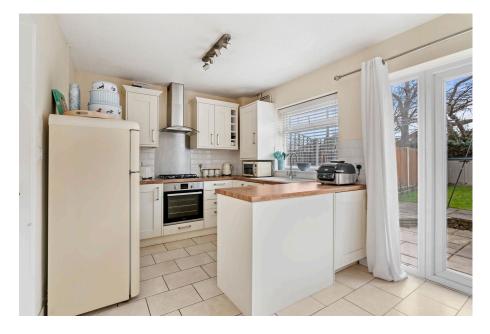

Accommodation comprising: Entrance Porch leading into Hall, good size Sitting Room with living flame fire, open plan Kitchen/Dining Room, understairs storage. To the first floor: Two good size double Bedrooms, a further Bedroom and Family Bathroom.

Porch - 1.7m x 1.2m (5'6" x 3'11")

Sitting Room - 4.5m x 4.2m (14'9" x 13'9")

Kitchen/Dining Room - 5.3m x 2.8m (17'4" x 9'2")

Bedroom 1 - 3.7m x 3m (12'1" x 9'10")

Bedroom 2 - 3.7m x 3m (12'1" x 9'10")

Bedroom 3 - 2.3m x 2m (7'6" x 6'6")