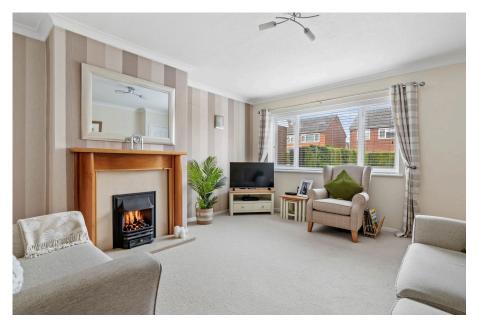

Accommodation comprising: Entrance Porch leading into Hall, good size Sitting Room with living flame fire, open plan Kitchen/Dining Room, understairs storage. To the first floor: Two good size double Bedrooms, a further Bedroom and Family Bathroom.

Porch - 1.7m x 1.2m (5'6" x 3'11")

Sitting Room - 4.5m x 4.2m (14'9" x 13'9")

Kitchen/Dining Room - 5.3m x 2.8m (17'4" x 9'2")

Bedroom 1 - 3.7m x 3m (12'1" x 9'10")

Bedroom 2 - 3.7m x 3m (12'1" x 9'10")

Bedroom 3 - 2.3m x 2m (7'6" x 6'6")

- Good size Sitting Room
- Pleasant rear garden
- Council Tax Band C