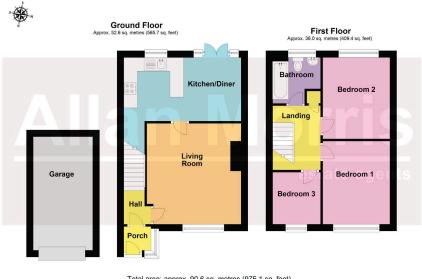

Accommodation comprising: Entrance Porch leading into Hall, good size Sitting Room with living flame fire, open plan Kitchen/Dining Room, understairs storage. To the first floor: Two good size double Bedrooms, a further Bedroom and Family Bathroom.

Porch - 1.7m x 1.2m (5'6" x 3'11")

Sitting Room - 4.5m x 4.2m (14'9" x 13'9")

Kitchen/Dining Room - 5.3m x 2.8m (17'4" x 9'2")

Bedroom 1 - 3.7m x 3m (12'1" x 9'10")

Bedroom 2 - 3.7m x 3m (12'1" x 9'10")

Bedroom 3 - 2.3m x 2m (7'6" x 6'6")

Bathroom - 2.1m x 2m (6'10" x 6'6")

Total area: approx. 90.6 sq. metres (975.1 sq. feet)

- Immaculately presented 3
  bedroom terraced house
- Double opening doors from 
  Please
  Kitchen/Dining Area
- Garaging & Parking