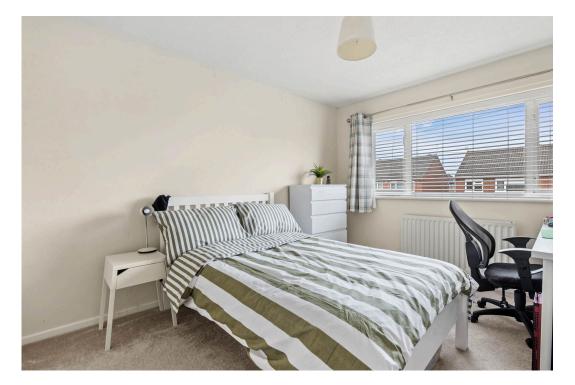

Accommodation comprising: Entrance Porch leading into Hall, good size Sitting Room with living flame fire, open plan Kitchen/Dining Room, understairs storage. To the first floor: Two good size double Bedrooms, a further Bedroom and Family Bathroom.

Porch - 1.7m x 1.2m (5'6" x 3'11")

Sitting Room - 4.5m x 4.2m (14'9" x 13'9")

Kitchen/Dining Room - 5.3m x 2.8m (17'4" x 9'2")

Bedroom 1 - 3.7m x 3m (12'1" x 9'10")

Bedroom 2 - 3.7m x 3m (12'1" x 9'10")

Bedroom 3 - 2.3m x 2m (7'6" x 6'6")