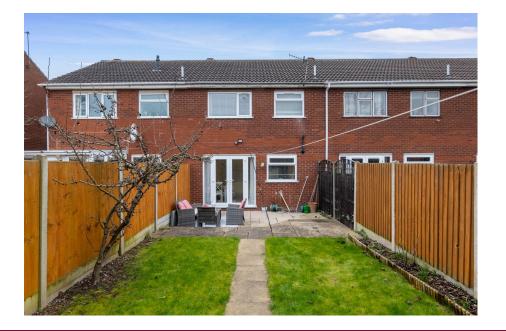

Outside: To the front of the property is a good size garden and to the rear is a very pleasant, private garden with access to en-bloc garage and parking.

LOCATION: The property is found in this popular area of Worcester within easy reach of local schooling, Worcester City and major transport links. There is easy access via walk-way to Tescos, local park and shops.

- Good size Sitting Room
- Pleasant rear garden
- Council Tax Band C