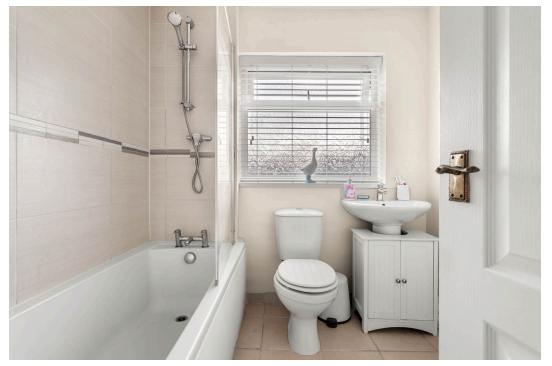

Accommodation comprising: Entrance Porch leading into Hall, good size Sitting Room with living flame fire, open plan Kitchen/Dining Room, understairs storage. To the first floor: Two good size double Bedrooms, a further Bedroom and Family Bathroom.

Bathroom - 2.1m x 2m (6'10" x 6'6")

Total area: approx. 90.6 sq. metres (975.1 sq. feet)

- Immaculately presented 3
  bedroom terraced house
- Double opening doors from 
  Please
  Kitchen/Dining Area
- Garaging & Parking