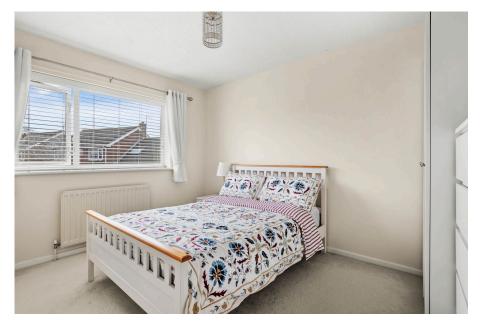

Accommodation comprising: Entrance Porch leading into Hall, good size Sitting Room with living flame fire, open plan Kitchen/Dining Room, understairs storage. To the first floor: Two good size double Bedrooms, a further Bedroom and Family Bathroom.

Porch - 1.7m x 1.2m (5'6" x 3'11")

Sitting Room - 4.5m x 4.2m (14'9" x 13'9")

Kitchen/Dining Room - 5.3m x 2.8m (17'4" x 9'2")

Bedroom 1 - 3.7m x 3m (12'1" x 9'10")

Bedroom 2 - 3.7m x 3m (12'1" x 9'10")

Bedroom 3 - 2.3m x 2m (7'6" x 6'6")