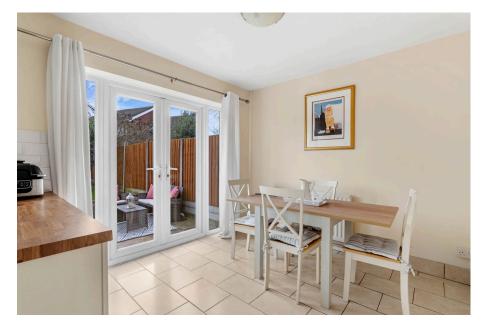

Accommodation comprising: Entrance Porch leading into Hall, good size Sitting Room with living flame fire, open plan Kitchen/Dining Room, understairs storage. To the first floor: Two good size double Bedrooms, a further Bedroom and Family Bathroom.

Porch - 1.7m x 1.2m (5'6" x 3'11")

Sitting Room - 4.5m x 4.2m (14'9" x 13'9")

Kitchen/Dining Room - 5.3m x 2.8m (17'4" x 9'2")

Bedroom 1 - 3.7m x 3m (12'1" x 9'10")

Bedroom 2 - 3.7m x 3m (12'1" x 9'10")

Bedroom 3 - 2.3m x 2m (7'6" x 6'6")