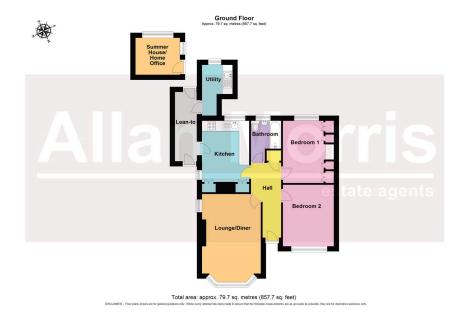

Accommodation briefly comprising: Entrance Hall, Kitchen, Utility Room, Lounge/Diner, two double Bedrooms, Bathroom, side Porch and separately accessed Summer House/Home Office.

Outside: To the front is a generous driveway providing parking for several vehicles and to the rear is a glorious, private garden.

Kitchen - 3.66m x 2.74m (12'0" x 8'11")

Utility Room - 3.2m x 1.75m (10'6" x 5'8")

Lounge / Diner - 5.23m x 3.45m (17'2" x 11'4" max 11'2" min)

Bedroom 1 - 3.68m x 2.97m (12'1" x 9'9")

Bedroom 2 - 3.58m x 2.97m (11'9" x 9'9")

Summer House / Home Office - 2.57m x 2.18m (8'5" x 7'2")

- 2 Bedroom semi detached bungalow
   Very well presented accommodation
- Summer House/Home Office Driveway
- Generous private rear garden 
  Close to bus stop
- Easy access to town centre
  NO ONWARD CHAIN
- Council Tax Band: D