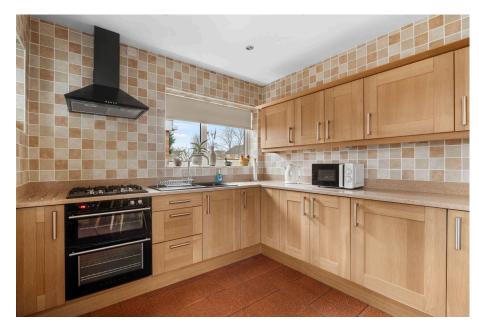

Kitchen - 3.66m x 2.74m (12'0" x 8'11")

Utility Room - 3.2m x 1.75m (10'6" x 5'8")

Lounge / Diner - 5.23m x 3.45m (17'2" x 11'4" max 11'2" min)

Bedroom 1 - 3.68m x 2.97m (12'1" x 9'9")

Bedroom 2 - 3.58m x 2.97m (11'9" x 9'9")