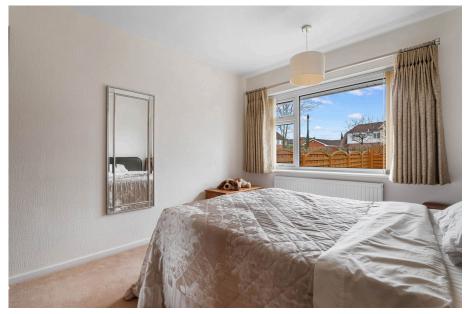

Kitchen - 3.66m x 2.74m (12'0" x 8'11")

Utility Room - 3.2m x 1.75m (10'6" x 5'8")

Lounge / Diner - 5.23m x 3.45m (17'2" x 11'4" max 11'2" min)

Bedroom 1 - 3.68m x 2.97m (12'1" x 9'9")

Bedroom 2 - 3.58m x 2.97m (11'9" x 9'9")