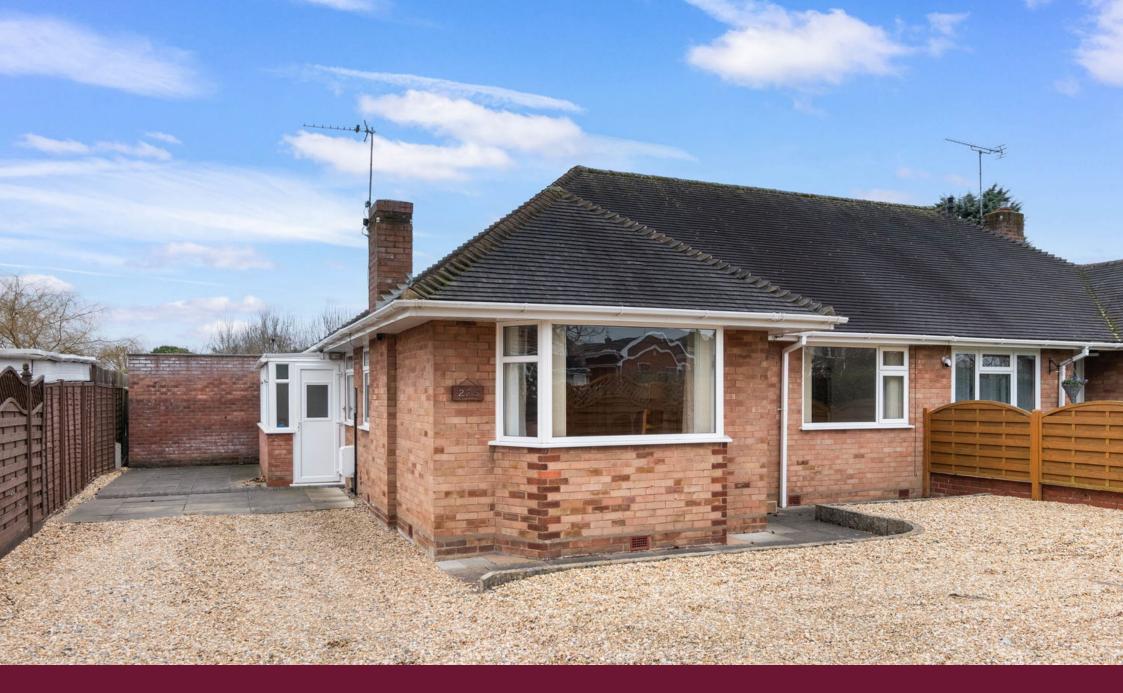

## **225 Worcester Road, Droitwich, Worcestershire. WR9 8AT** £325,000

**⊨** 2 **⊢** 1 **⊆** 2

A very well maintained two bedroom semi detached Bungalow enjoying a generous plot, situated in the popular town of Droitwich.

Accommodation briefly comprising: Entrance Hall, Kitchen, Utility Room, Lounge/Diner, two double Bedrooms, Bathroom, side Porch and separately accessed Summer House/Home Office.

Outside: To the front is a generous driveway providing parking for several vehicles and to the rear is a glorious, private garden.

## LOCATION:

The property is located in the popular town of Droitwich, offering many amenities, including shops, pubs and cafes, as well as the historic Droitwich Spa Lido and park. The property also benefits from easy access to motorway links via Junction 5 of the M5.