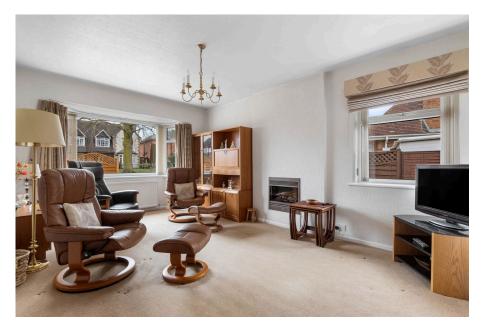

Kitchen - 3.66m x 2.74m (12'0" x 8'11")

Utility Room - 3.2m x 1.75m (10'6" x 5'8")

Lounge / Diner - 5.23m x 3.45m (17'2" x 11'4" max 11'2" min)

Bedroom 1 - 3.68m x 2.97m (12'1" x 9'9")

Bedroom 2 - 3.58m x 2.97m (11'9" x 9'9")