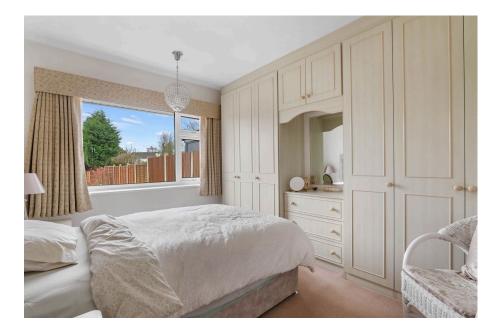

Kitchen - 3.66m x 2.74m (12'0" x 8'11")

Utility Room - 3.2m x 1.75m (10'6" x 5'8")

Lounge / Diner - 5.23m x 3.45m (17'2" x 11'4" max 11'2" min)

Bedroom 1 - 3.68m x 2.97m (12'1" x 9'9")

Bedroom 2 - 3.58m x 2.97m (11'9" x 9'9")