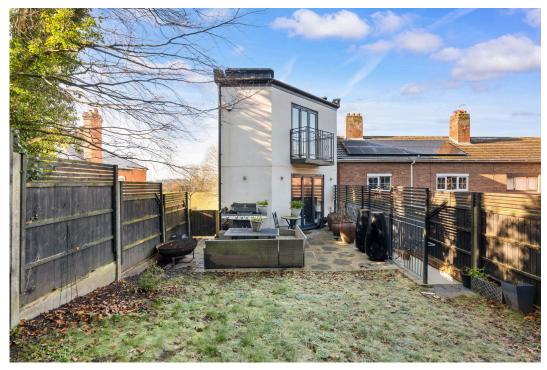

Outside: To the front is private driveway. To the rear is enclosed private garden, comprising of lawned area and patio and offering a good degree of privacy. The property also benefits from 5 balcony areas over 2 floors to front and rear.