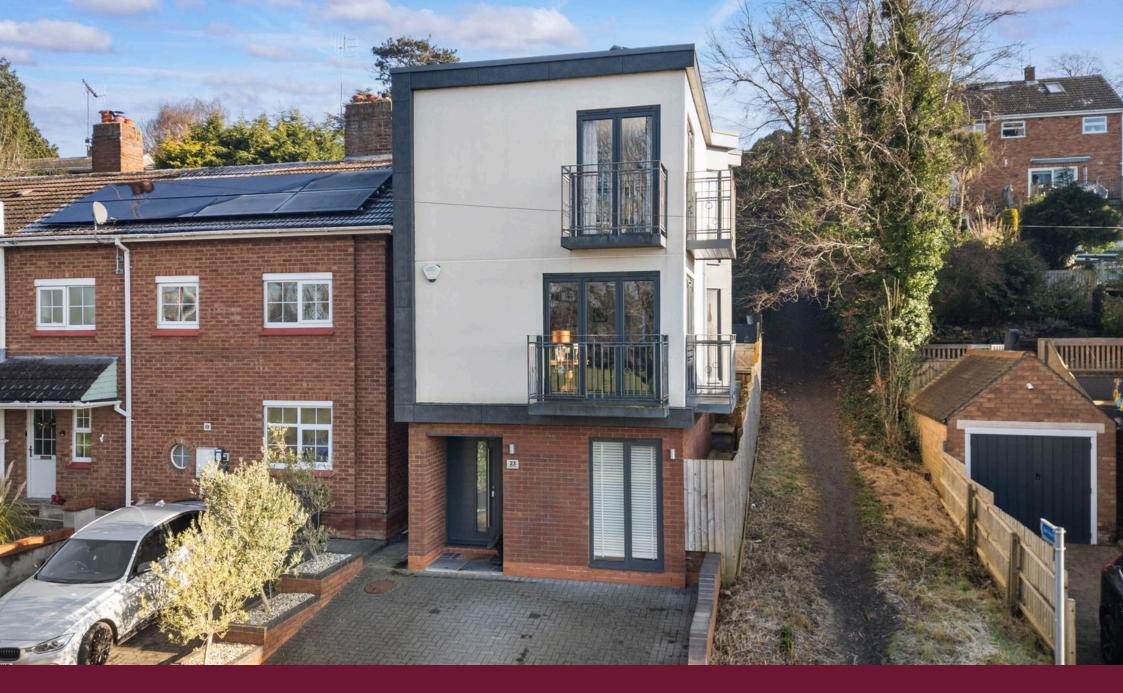

## **23 Diglis Lane, Diglis, Worcester. WR5 3DQ** £575,000

🍋 4 🏪 3 🚍 2

A stunning contemporary individual 3/4 bedroom detached town house, finished to a high specification throughout and located in a highly convenient position, with far reaching views over Diglis Park and towards the Malvern Hills to the front.

Outside: To the front is private driveway. To the rear is enclosed private garden, comprising of lawned area and patio and offering a good degree of privacy. The property also benefits from 5 balcony areas over 2 floors to front and rear.

LOCATION: The property is located within the Diglis area, with glorious riverside walks and park directly opposite. Worcester city centre is also within easy reach, offering a wide range of amenities, as well as motorway links via Junction 7 of the M5 Motorway.