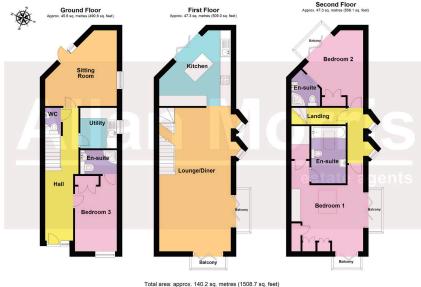

Accommodation briefly comprises: Entrance Hall, downstairs Cloakroom, Bedroom with En-Suite Shower Room, Utility Room and Sitting Room/4th Bedroom. On the first floor: Spacious Lounge/ Diner and Kitchen. On the second floor: Master Bedroom with En-Suite Bathroom and Guest Bedroom with En-Suite Shower Room.

Outside: To the front is private driveway. To the rear is enclosed private garden, comprising of lawned area and patio and offering a good degree of privacy. The property also benefits from 5 balcony areas over 2 floors to front and rear.

Bedroom 3: - 4.27m x 2.36m (14'0" x 7'9")

En-Suite: - 2.06m x 1.35m (6'9" x 4'5")

Utility Room: - 2.29m x 2.06m (7'6" x 6'9")

Sitting Room / Bedroom 4: - 4.27m x 2.36m (14'0" x 7'9")

Kitchen: - 4.27m max x 4.04m max (14'0" max x 13'3" max)

Lounge / Diner: - 8.1m x 4.32m (26'7" x 14'2")

Bedroom 1: - 5.08m x 4.04m (16'8" x 13'3")

En-Suite Bathroom: - 3.23m x 1.96m (10'7" x 6'5")

Bedroom 2: - 4.27m x 3.4m (14'0" x 11'2")

**En-Suite Shower Room:** - 2.06m x 1.63m (6'9" x 5'4")