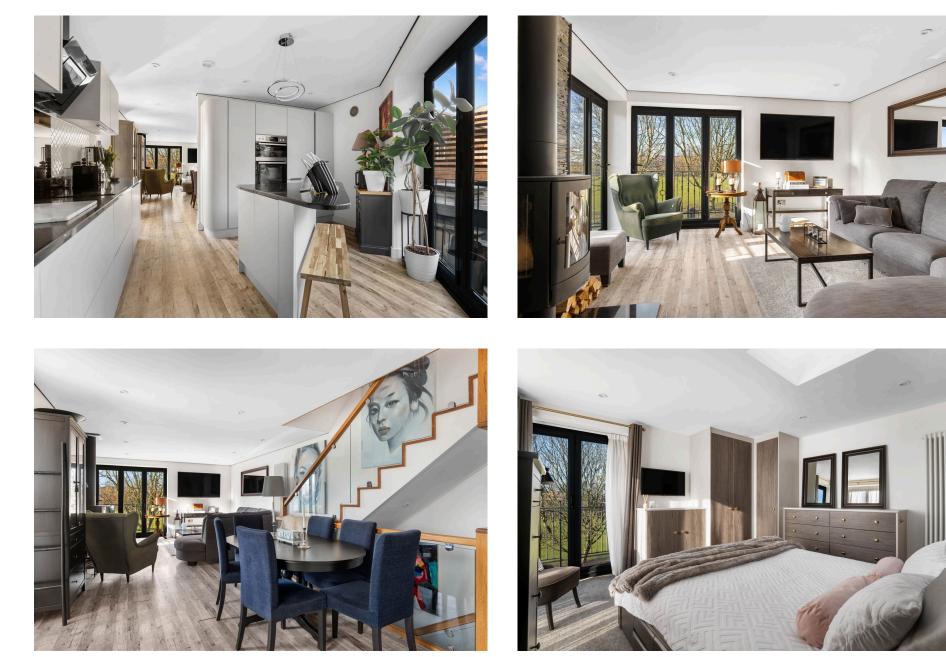

Accommodation briefly comprises: Entrance Hall, downstairs Cloakroom, Bedroom with En-Suite Shower Room, Utility Room and Sitting Room/4th Bedroom. On the first floor: Spacious Lounge/ Diner and Kitchen. On the second floor: Master Bedroom with En-Suite Bathroom and Guest Bedroom with En-Suite Shower Room.

Lounge / Diner: - 8.1m x 4.32m (26'7" x 14'2")

Bedroom 1: - 5.08m x 4.04m (16'8" x 13'3")

En-Suite Bathroom: - 3.23m x 1.96m (10'7" x 6'5")

Bedroom 2: - 4.27m x 3.4m (14'0" x 11'2")

**En-Suite Shower Room:** - 2.06m x 1.63m (6'9" x 5'4")

Bedroom 3: - 4.27m x 2.36m (14'0" x 7'9")

En-Suite: - 2.06m x 1.35m (6'9" x 4'5")

Utility Room: - 2.29m x 2.06m (7'6" x 6'9")

Sitting Room / Bedroom 4: - 4.27m x 2.36m (14'0" x 7'9")

Kitchen: - 4.27m max x 4.04m max (14'0" max x 13'3" max)