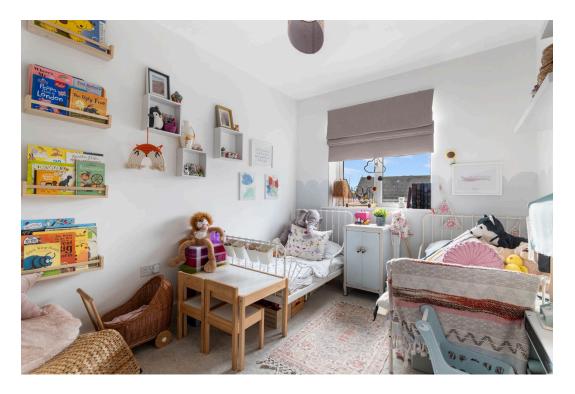

Accommodation comprising: Entrance Hall, Cloakroom, modern Kitchen with open plan Living Room/Dining Room with double doors our to rear garden. On the first floor: Master Bedroom with En-Suite Shower Room, two further Bedrooms and a Family Bathroom.

Bedroom 2 - 3.67m x 2.51m (12'0" x 8'2")

Bedroom 3 - 3.45m x 1.8m (11'3" x 5'10")

Bathroom - 2.19m x 1.69m (7'2" x 5'6")

- NO ONWARD CHAIN
- 2 Bathrooms
- Pleasant rear garden
- Convenient for M5 motorway 
  Immaculately presented access