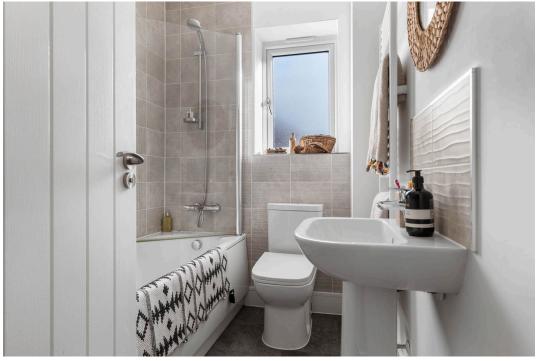

Accommodation comprising: Entrance Hall, Cloakroom, modern Kitchen with open plan Living Room/Dining Room with double doors our to rear garden. On the first floor: Master Bedroom with En-Suite Shower Room, two further Bedrooms and a Family Bathroom.

Bedroom 2 - 3.67m x 2.51m (12'0" x 8'2")

Bedroom 3 - 3.45m x 1.8m (11'3" x 5'10")

Bathroom - 2.19m x 1.69m (7'2" x 5'6")

- NO ONWARD CHAIN
- 2 Bathrooms
- Pleasant rear garden
- Convenient for M5 motorway 
  Immaculately presented access