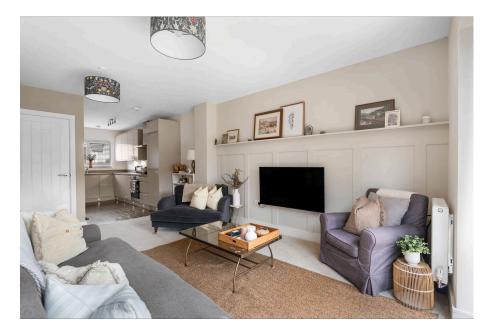

Accommodation comprising: Entrance Hall, Cloakroom, modern Kitchen with open plan Living Room/Dining Room with double doors our to rear garden. On the first floor: Master Bedroom with En-Suite Shower Room, two further Bedrooms and a Family Bathroom.

Kitchen - 3.99m x 2.06m (13'1" x 6'9")

Living Room/Dining Room - 4.95m x 4.37m (16'2" x 14'4")

Cloakroom - 1.87m x 1.07m (6'1" x 3'6")

Bedroom 1 - 3.69m x 3.25m (12'1" x 10'7")

Ensuite - 1.87m x 1.76m (6'2" x 5'9")