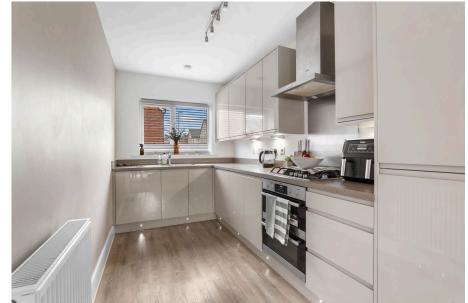

Accommodation comprising: Entrance Hall, Cloakroom, modern Kitchen with open plan Living Room/Dining Room with double doors our to rear garden. On the first floor: Master Bedroom with En-Suite Shower Room, two further Bedrooms and a Family Bathroom.

Kitchen - 3.99m x 2.06m (13'1" x 6'9")

Living Room/Dining Room - 4.95m x 4.37m (16'2" x 14'4")

Cloakroom - 1.87m x 1.07m (6'1" x 3'6")

Bedroom 1 - 3.69m x 3.25m (12'1" x 10'7")

Ensuite - 1.87m x 1.76m (6'2" x 5'9")