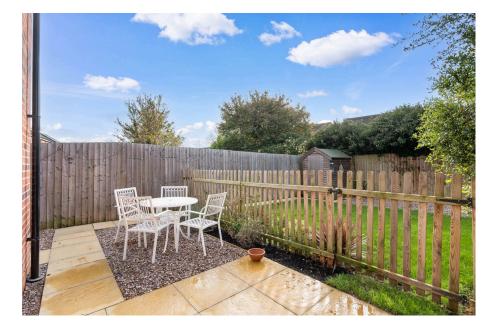

Outside: The property benefits from a larger than usual plot with off road parking for two vehicles to the front. Pedestrian side access leads to a pleasant rear garden with two paved seating areas as well as lawned and hedge borders, offering a degree of privacy.