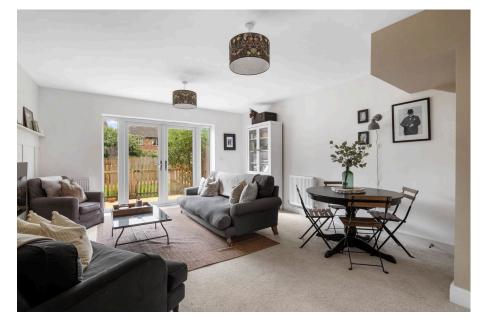

Accommodation comprising: Entrance Hall, Cloakroom, modern Kitchen with open plan Living Room/Dining Room with double doors our to rear garden. On the first floor: Master Bedroom with En-Suite Shower Room, two further Bedrooms and a Family Bathroom.

Kitchen - 3.99m x 2.06m (13'1" x 6'9")

Living Room/Dining Room - 4.95m x 4.37m (16'2" x 14'4")

Cloakroom - 1.87m x 1.07m (6'1" x 3'6")

Bedroom 1 - 3.69m x 3.25m (12'1" x 10'7")

Ensuite - 1.87m x 1.76m (6'2" x 5'9")