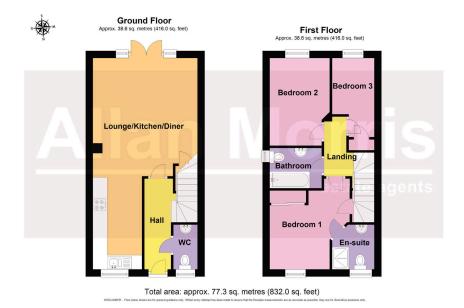

Accommodation comprising: Entrance Hall, Cloakroom, modern Kitchen with open plan Living Room/Dining Room with double doors our to rear garden. On the first floor: Master Bedroom with En-Suite Shower Room, two further Bedrooms and a Family Bathroom.

Kitchen - 3.99m x 2.06m (13'1" x 6'9")

Living Room/Dining Room - 4.95m x 4.37m (16'2" x 14'4")

Cloakroom - 1.87m x 1.07m (6'1" x 3'6")

Bedroom 1 - 3.69m x 3.25m (12'1" x 10'7")

Ensuite - 1.87m x 1.76m (6'2" x 5'9")

Bedroom 2 - 3.67m x 2.51m (12'0" x 8'2")

Bedroom 3 - 3.45m x 1.8m (11'3" x 5'10")

Bathroom - 2.19m x 1.69m (7'2" x 5'6")

- NO ONWARD CHAIN
- 2 Bathrooms
- Pleasant rear garden
- Convenient for M5 motorway 
  Immaculately presented access