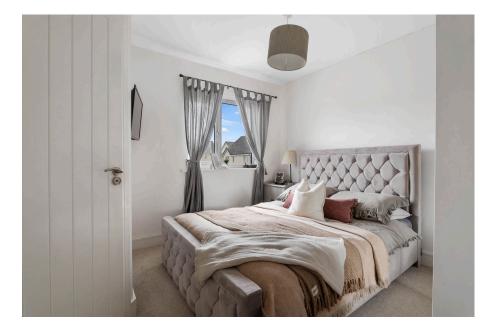

Accommodation comprising: Entrance Hall, Cloakroom, modern Kitchen with open plan Living Room/Dining Room with double doors our to rear garden. On the first floor: Master Bedroom with En-Suite Shower Room, two further Bedrooms and a Family Bathroom.

Kitchen - 3.99m x 2.06m (13'1" x 6'9")

Living Room/Dining Room - 4.95m x 4.37m (16'2" x 14'4")

Cloakroom - 1.87m x 1.07m (6'1" x 3'6")

Bedroom 1 - 3.69m x 3.25m (12'1" x 10'7")

Ensuite - 1.87m x 1.76m (6'2" x 5'9")