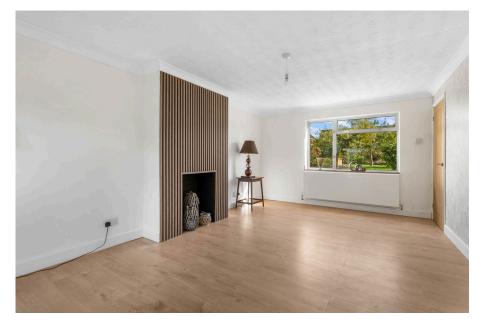

Accommodation comprising: Entrance Porch, Hall, good size Sitting Room with contemporary wood panelling to chimney breast and double opening doors to the rear initially onto decked area, open plan Kitchen/Dining Room with newly fitted Kitchen and integrated appliances to include fridge freezer, dishwasher, oven and hob. From Kitchen, door into rear lobby and downstairs Cloakroom. To the first floor: Spacious landing with built in storage, Bedroom 1, a large double with views over the green to front, Bedroom 2, a further good size double with views over the green to the front and Bedroom 3 overlooking rear garden with views to the side, an updated family Bathroom with contemporary styling to include black fittings.

**Rear Lobby** - 2.2m x 1.9m (7'2" x 6'2")

Sitting Room - 5.3m x 3.5m (17'4" x 11'5")

**Bedroom 1** - 4.1m x 3.6m (13'5" x 11'9")

**Bedroom 2** - 4m x 3.6m max (13'1" x 11'9")

**Bedroom 3** - 3.2m max x 2.6m (10'5" x 8'6")