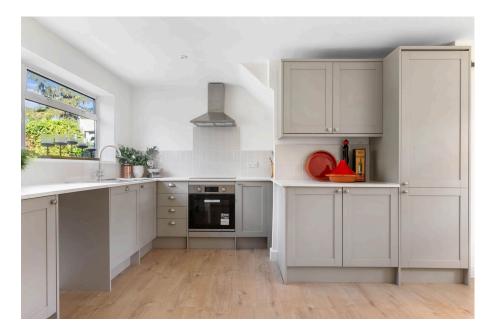

Accommodation comprising: Entrance Porch, Hall, good size Sitting Room with contemporary wood panelling to chimney breast and double opening doors to the rear initially onto decked area, open plan Kitchen/Dining Room with newly fitted Kitchen and integrated appliances to include fridge freezer, dishwasher, oven and hob. From Kitchen, door into rear lobby and downstairs Cloakroom. To the first floor: Spacious landing with built in storage, Bedroom 1, a large double with views over the green to front, Bedroom 2, a further good size double with views over the green to the front and Bedroom 3 overlooking rear garden with views to the side, an updated family Bathroom with contemporary styling to include black fittings.

Outside: To the front is a well maintained foregarden. The rear has a decked area leading to lawn, further gravelled patio and path to the far end.

**Kitchen/Dining Room** - 5.3m x 4.6m (17'4" x 15'1")