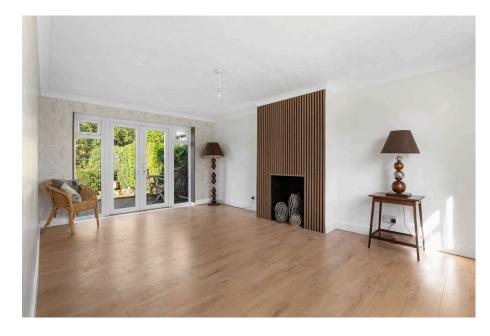

Accommodation comprising: Entrance Porch, Hall, good size Sitting Room with contemporary wood panelling to chimney breast and double opening doors to the rear initially onto decked area, open plan Kitchen/Dining Room with newly fitted Kitchen and integrated appliances to include fridge freezer, dishwasher, oven and hob. From Kitchen, door into rear lobby and downstairs Cloakroom. To the first floor: Spacious landing with built in storage, Bedroom 1, a large double with views over the green to front, Bedroom 2, a further good size double with views over the green to the front and Bedroom 3 overlooking rear garden with views to the side, an updated family Bathroom with contemporary styling to include black fittings.