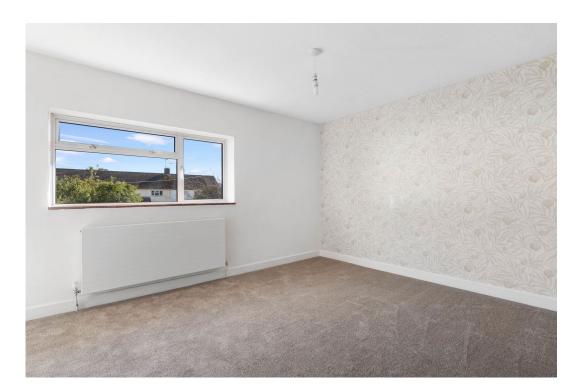

Accommodation comprising: Entrance Porch, Hall, good size Sitting Room with contemporary wood panelling to chimney breast and double opening doors to the rear initially onto decked area, open plan Kitchen/Dining Room with newly fitted Kitchen and integrated appliances to include fridge freezer, dishwasher, oven and hob. From Kitchen, door into rear lobby and downstairs Cloakroom. To the first floor: Spacious landing with built in storage, Bedroom 1, a large double with views over the green to front, Bedroom 2, a further good size double with views over the green to the front and Bedroom 3 overlooking rear garden with views to the side, an updated family Bathroom with contemporary styling to include black fittings.

**Rear Lobby** - 2.2m x 1.9m (7'2" x 6'2")

Sitting Room - 5.3m x 3.5m (17'4" x 11'5")

**Bedroom 1** - 4.1m x 3.6m (13'5" x 11'9")

**Bedroom 2** - 4m x 3.6m max (13'1" x 11'9")

**Bedroom 3** - 3.2m max x 2.6m (10'5" x 8'6")