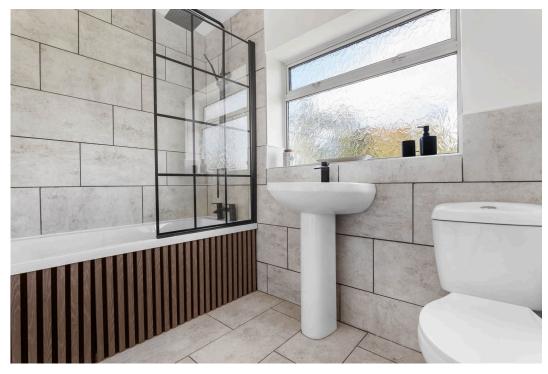

Accommodation comprising: Entrance Porch, Hall, good size Sitting Room with contemporary wood panelling to chimney breast and double opening doors to the rear initially onto decked area, open plan Kitchen/Dining Room with newly fitted Kitchen and integrated appliances to include fridge freezer, dishwasher, oven and hob. From Kitchen, door into rear lobby and downstairs Cloakroom. To the first floor: Spacious landing with built in storage, Bedroom 1, a large double with views over the green to front, Bedroom 2, a further good size double with views over the green to the front and Bedroom 3 overlooking rear garden with views to the side, an updated family Bathroom with contemporary styling to include black fittings.

**Bathroom** - 2.6m x 1.7m (8'6" x 5'6")

- NO ONWARD CHAIN
- 3 Bedroom Terraced house
- Finished to a good standard
  Updated throughout
- Local schooling & amenities Good size garden
- · Council Tax Band: C