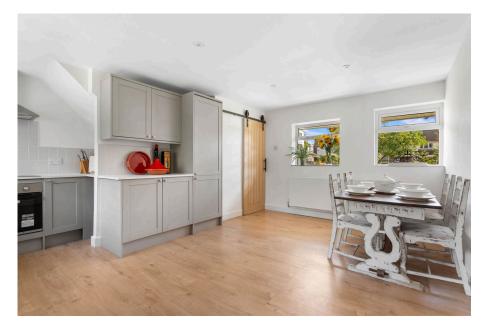

Accommodation comprising: Entrance Porch, Hall, good size Sitting Room with contemporary wood panelling to chimney breast and double opening doors to the rear initially onto decked area, open plan Kitchen/Dining Room with newly fitted Kitchen and integrated appliances to include fridge freezer, dishwasher, oven and hob. From Kitchen, door into rear lobby and downstairs Cloakroom. To the first floor: Spacious landing with built in storage, Bedroom 1, a large double with views over the green to front, Bedroom 2, a further good size double with views over the green to the front and Bedroom 3 overlooking rear garden with views to the side, an updated family Bathroom with contemporary styling to include black fittings.

Outside: To the front is a well maintained foregarden. The rear has a decked area leading to lawn, further gravelled patio and path to the far end.

**Kitchen/Dining Room** - 5.3m x 4.6m (17'4" x 15'1")