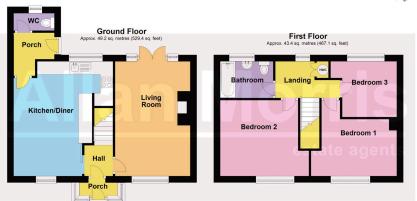

Accommodation comprising: Entrance Porch, Hall, good size Sitting Room with contemporary wood panelling to chimney breast and double opening doors to the rear initially onto decked area, open plan Kitchen/Dining Room with newly fitted Kitchen and integrated appliances to include fridge freezer, dishwasher, oven and hob. From Kitchen, door into rear lobby and downstairs Cloakroom. To the first floor: Spacious landing with built in storage, Bedroom 1, a large double with views over the green to front, Bedroom 2, a further good size double with views over the green to the front and Bedroom 3 overlooking rear garden with views to the side, an updated family Bathroom with contemporary styling to include black fittings.

Outside: To the front is a well maintained foregarden. The rear has a decked area leading to lawn, further gravelled patio and path to the far end.

**Kitchen/Dining Room** - 5.3m x 4.6m (17'4" x 15'1")

**Rear Lobby** - 2.2m x 1.9m (7'2" x 6'2")

Sitting Room - 5.3m x 3.5m (17'4" x 11'5")

**Bedroom 1** - 4.1m x 3.6m (13'5" x 11'9")

**Bedroom 2** - 4m x 3.6m max (13'1" x 11'9")

**Bedroom 3** - 3.2m max x 2.6m (10'5" x 8'6")

**Bathroom** - 2.6m x 1.7m (8'6" x 5'6")

- NO ONWARD CHAIN
- 3 Bedroom Terraced house
- Finished to a good standard
  Updated throughout
- Local schooling & amenities Good size garden
- · Council Tax Band: C

Total area: approx. 92.6 sq. metres (996.5 sq. feet)