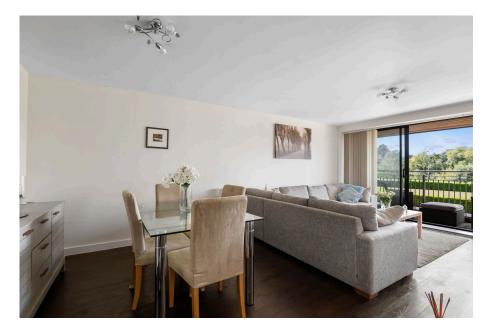

Accommodation briefly comprising: Entrance Hall with useful storage cupboard, open plan Lounge/Diner with balcony off, modern kitchen, Master Bedroom with En-Suite and built in wardrobes, further double Bedroom with useful storage and Bathroom.

Lounge/Diner - 6.25m x 5.49m (20'6" max x 18'0")

**Kitchen** - 2.59m x 2.51m (8'6" x 8'3")

Balcony - 4.27m x 4.24m (14'0" x 13'11")

Bedroom 1 - 3.84m x 3.4m (12'7" x 11'2")

**Bedroom 2** - 3.89m x 3.3m (12'9" x 10'10")