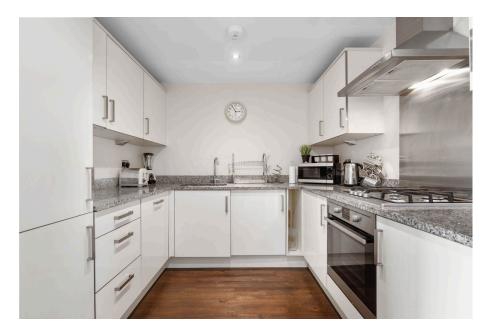

Lounge/Diner - 6.25m x 5.49m (20'6" max x 18'0")

**Kitchen** - 2.59m x 2.51m (8'6" x 8'3")

Balcony - 4.27m x 4.24m (14'0" x 13'11")

Bedroom 1 - 3.84m x 3.4m (12'7" x 11'2")

**Bedroom 2** - 3.89m x 3.3m (12'9" x 10'10")