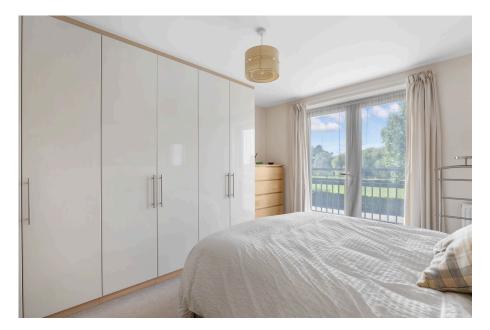

Accommodation briefly comprising: Entrance Hall with useful storage cupboard, open plan Lounge/Diner with balcony off, modern kitchen, Master Bedroom with En-Suite and built in wardrobes, further double Bedroom with useful storage and Bathroom.

Lounge/Diner - 6.25m x 5.49m (20'6" max x 18'0")

**Kitchen** - 2.59m x 2.51m (8'6" x 8'3")

Balcony - 4.27m x 4.24m (14'0" x 13'11")

Bedroom 1 - 3.84m x 3.4m (12'7" x 11'2")

**Bedroom 2** - 3.89m x 3.3m (12'9" x 10'10")