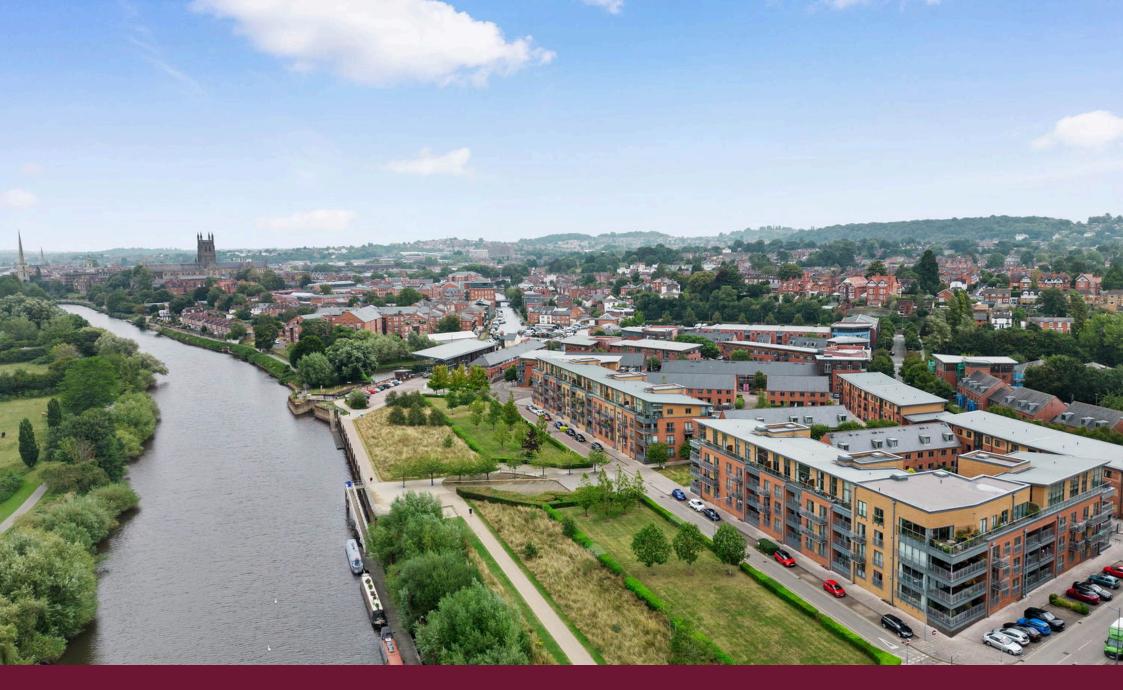

## Apartment 5, Aston Court, Basin Road, Diglis, Worcester. WR5 3FR

Offers Over £300,000

A fantastically situated two double bedroom waterside Apartment, benefiting from a large balcony, riverside views in the ever popular Diglis area of Worcester.

Outside: The Apartment benefits from a covered balcony overlooking the river as well as large allocated parking space.

Agents Note: High-specification finish to include Granite kitchen worktops, Antico floorings and quality finishes.