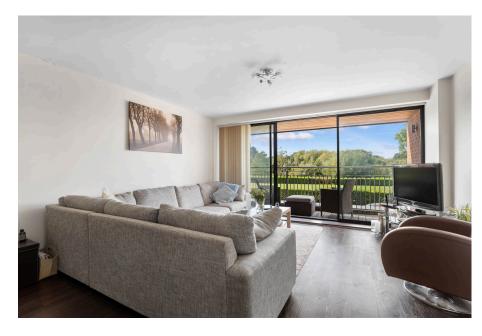

Accommodation briefly comprising: Entrance Hall with useful storage cupboard, open plan Lounge/Diner with balcony off, modern kitchen, Master Bedroom with En-Suite and built in wardrobes, further double Bedroom with useful storage and Bathroom.

Outside: The Apartment benefits from a covered balcony overlooking the river as well as large allocated parking space.

Agents Note: High-specification finish to include Granite kitchen worktops, Antico floorings and quality finishes.