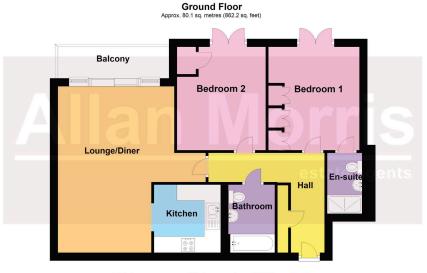

Accommodation briefly comprising: Entrance Hall with useful storage cupboard, open plan Lounge/Diner with balcony off, modern kitchen, Master Bedroom with En-Suite and built in wardrobes, further double Bedroom with useful storage and Bathroom.

Lounge/Diner - 6.25m x 5.49m (20'6" max x 18'0")

**Kitchen** - 2.59m x 2.51m (8'6" x 8'3")

Balcony - 4.27m x 4.24m (14'0" x 13'11")

Bedroom 1 - 3.84m x 3.4m (12'7" x 11'2")

**Bedroom 2** - 3.89m x 3.3m (12'9" x 10'10")

Total area: approx. 80.1 sq. metres (862.2 sq. feet)

Space

Large Allocated Parking

Balcony

• 2 double Bedrooms

• 2 Bathrooms

 Upper ground floor Apartment Within walking distance to city centre

Luxury Apartment