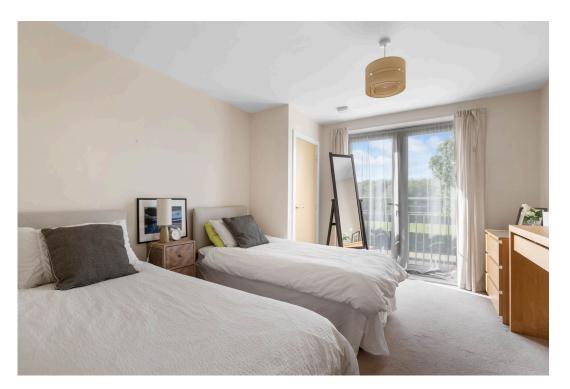

Accommodation briefly comprising: Entrance Hall with useful storage cupboard, open plan Lounge/Diner with balcony off, modern kitchen, Master Bedroom with En-Suite and built in wardrobes, further double Bedroom with useful storage and Bathroom.

Lounge/Diner - 6.25m x 5.49m (20'6" max x 18'0")

**Kitchen** - 2.59m x 2.51m (8'6" x 8'3")

Balcony - 4.27m x 4.24m (14'0" x 13'11")

Bedroom 1 - 3.84m x 3.4m (12'7" x 11'2")

**Bedroom 2** - 3.89m x 3.3m (12'9" x 10'10")