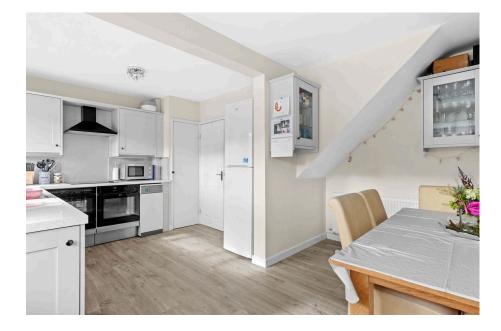

## **29 Manor Road, Clifton-on-Teme, Worcestershire. WR6 6DP** £300,000

🍋 3 🚰 1 🚘 1

Accommodation briefly comprises: Entrance Porch with W.C. off, Hallway, large Sitting Room with wood burner and glorious views to the rear and open-plan Kitchen/Diner with refitted kitchen. On the first floor: Landing with loft hatch, large Master Bedroom, two further Bedrooms and Family Bathroom.

Living Room: - 5.33m max x 5.11m (17'6" max x 16'9")

Kitchen / Diner: - 5.13m x 3.86m (16'10" x 12'8")

Bedroom 1: - 5.11m x 2.95m (16'9" x 9'8")

Bedroom 2: - 3.05m x 2.97m (10'0" x 9'9")

Bedroom 3: - 2.69m x 1.96m (8'10" x 6'5")