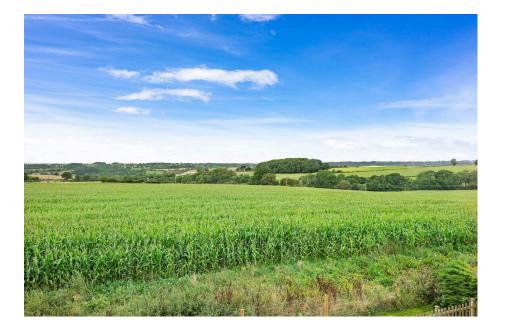

Outside: To the side and front of the property is parking for approximately 4 vehicles. The rear of the property is of particular note, with glorious views over open fields and countryside, as well as decked area, further garden and access back to the front of the property.