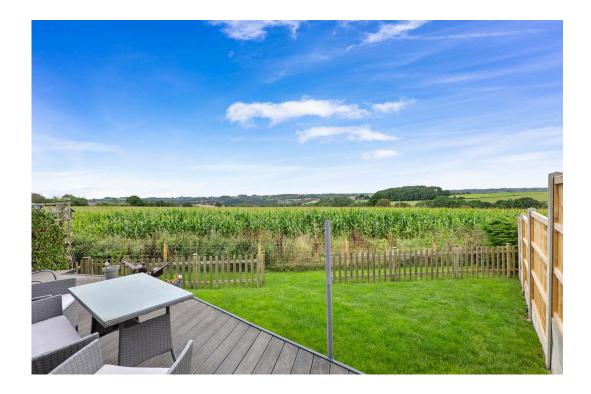

Outside: To the side and front of the property is parking for approximately 4 vehicles. The rear of the property is of particular note, with glorious views over open fields and countryside, as well as decked area, further garden and access back to the front of the property.