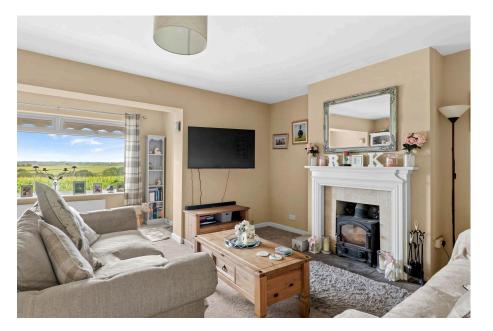

## **29 Manor Road, Clifton-on-Teme, Worcestershire. WR6 6DP** £300,000

🍋 3 🚰 1 🚘 1

Accommodation briefly comprises: Entrance Porch with W.C. off, Hallway, large Sitting Room with wood burner and glorious views to the rear and open-plan Kitchen/Diner with refitted kitchen. On the first floor: Landing with loft hatch, large Master Bedroom, two further Bedrooms and Family Bathroom.

Living Room: - 5.33m max x 5.11m (17'6" max x 16'9")

Kitchen / Diner: - 5.13m x 3.86m (16'10" x 12'8")

Bedroom 1: - 5.11m x 2.95m (16'9" x 9'8")

Bedroom 2: - 3.05m x 2.97m (10'0" x 9'9")

Bedroom 3: - 2.69m x 1.96m (8'10" x 6'5")