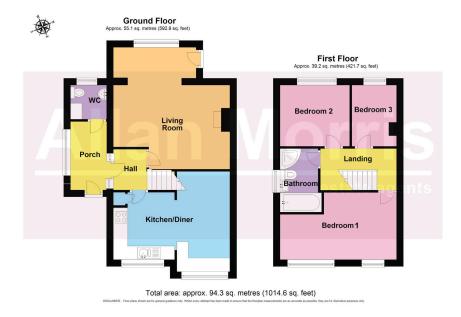

## **29 Manor Road, Clifton-on-Teme, Worcestershire. WR6 6DP** £300,000

🍋 3 🚰 1 🚘 1

Accommodation briefly comprises: Entrance Porch with W.C. off, Hallway, large Sitting Room with wood burner and glorious views to the rear and open-plan Kitchen/Diner with refitted kitchen. On the first floor: Landing with loft hatch, large Master Bedroom, two further Bedrooms and Family Bathroom.

Living Room: - 5.33m max x 5.11m (17'6" max x 16'9")

Kitchen / Diner: - 5.13m x 3.86m (16'10" x 12'8")

Bedroom 1: - 5.11m x 2.95m (16'9" x 9'8")

Bedroom 2: - 3.05m x 2.97m (10'0" x 9'9")

Bedroom 3: - 2.69m x 1.96m (8'10" x 6'5")

Bathroom: - 2.79m x 1.83m (9'2" x 6'0")

- Spacious living accommodation
- Downstairs W.C.
- Village location

- Refitted Kitchen
- Kitchen/Diner
- Parking for multiple vehicles
- · Close to amenities

tel: 01905 612266 worcester@allanmorris-worcester.co.uk