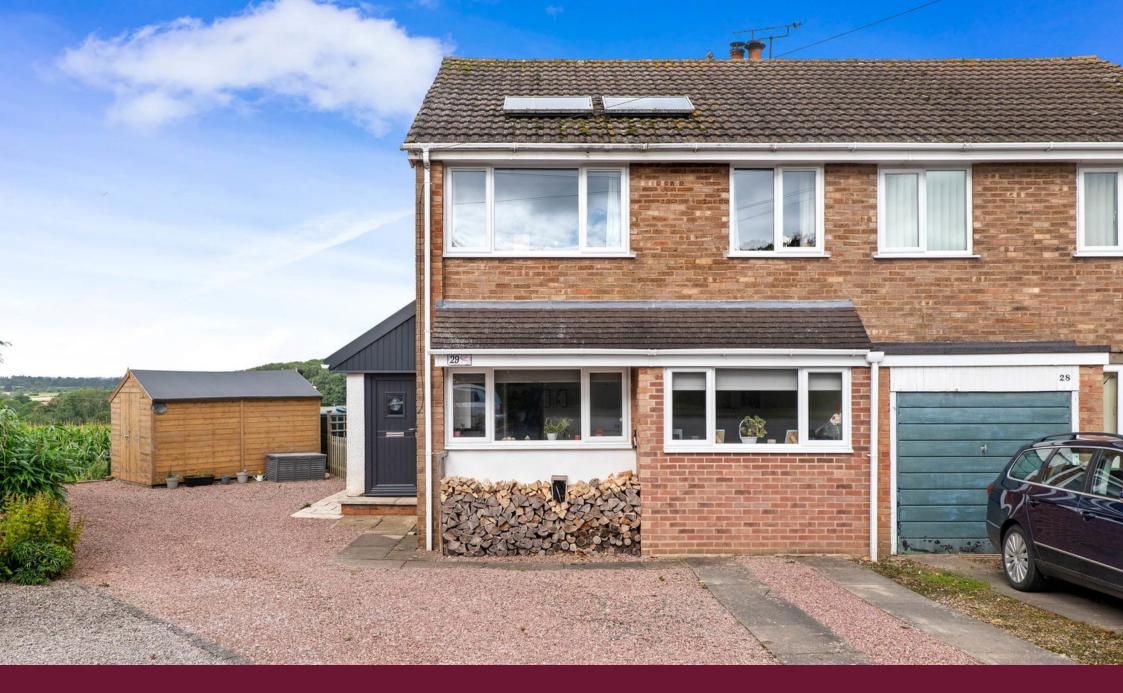

## **29 Manor Road, Clifton-on-Teme, Worcestershire. WR6 6DP** £300,000

🍋 3 🚰 1 🚘 1

Accommodation briefly comprises: Entrance Porch with W.C. off, Hallway, large Sitting Room with wood burner and glorious views to the rear and open-plan Kitchen/Diner with refitted kitchen. On the first floor: Landing with loft hatch, large Master Bedroom, two further Bedrooms and Family Bathroom.

Outside: To the side and front of the property is parking for approximately 4 vehicles. The rear of the property is of particular note, with glorious views over open fields and countryside, as well as decked area, further garden and access back to the front of the property.