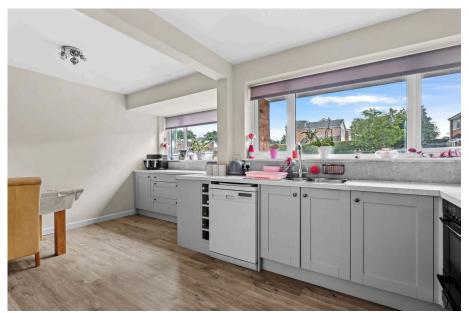

## **29 Manor Road, Clifton-on-Teme, Worcestershire. WR6 6DP** £300,000

🍋 3 🚰 1 🚘 1

Accommodation briefly comprises: Entrance Porch with W.C. off, Hallway, large Sitting Room with wood burner and glorious views to the rear and open-plan Kitchen/Diner with refitted kitchen. On the first floor: Landing with loft hatch, large Master Bedroom, two further Bedrooms and Family Bathroom.

Living Room: - 5.33m max x 5.11m (17'6" max x 16'9")

Kitchen / Diner: - 5.13m x 3.86m (16'10" x 12'8")

Bedroom 1: - 5.11m x 2.95m (16'9" x 9'8")

Bedroom 2: - 3.05m x 2.97m (10'0" x 9'9")

Bedroom 3: - 2.69m x 1.96m (8'10" x 6'5")