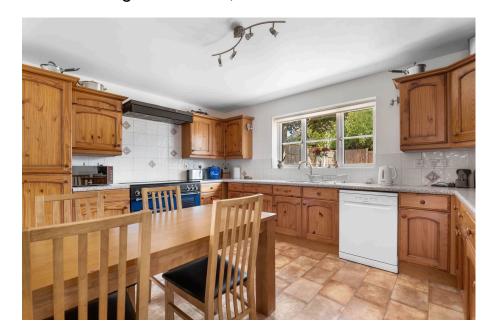

**Kitchen:** - 4.32m x 3.51m (14'2" x 11'6")

**Dining Room:** - 3.51m x 3.23m (11'6" x 10'7")

**Living Room:** - 6.2m x 4.44m (20'4" x 14'7")

**Study:** - 3.25m x 2.95m (10'8" x 9'8")

**Utility Room:** - 2.08m x 1.7m (6'10" x 5'7")