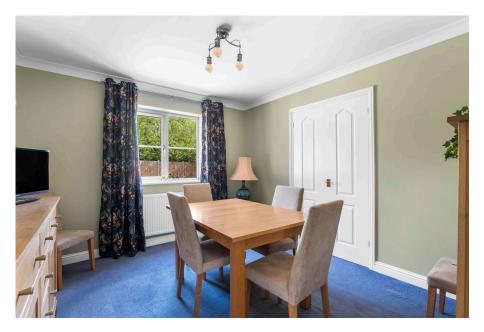

**Kitchen:** - 4.32m x 3.51m (14'2" x 11'6")

**Dining Room:** - 3.51m x 3.23m (11'6" x 10'7")

**Living Room:** - 6.2m x 4.44m (20'4" x 14'7")

**Study:** - 3.25m x 2.95m (10'8" x 9'8")

**Utility Room:** - 2.08m x 1.7m (6'10" x 5'7")