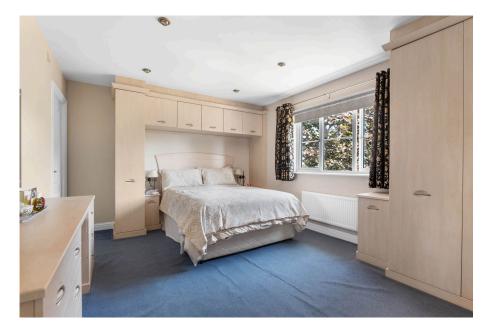

**Bedroom 1:** - 4.32m x 3.51m (14'2" x 11'6")

**En-Suite:** - 2.13m x 1.7m (7'0" x 5'7")

**Bedroom 2:** - 4.44m x 3.51m (14'7" x 11'6")

**Bedroom 3:** - 3.71m x 3.25m (12'2" x 10'8")

**Bedroom 4:** - 3.51m x 2.57m (11'6" x 8'5")