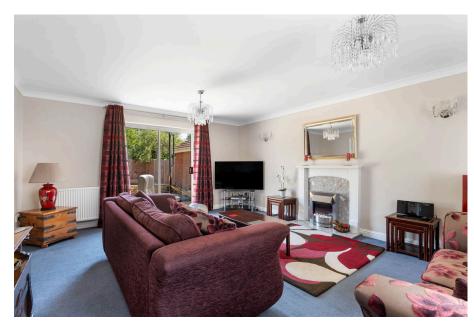

**Kitchen:** - 4.32m x 3.51m (14'2" x 11'6")

**Dining Room:** - 3.51m x 3.23m (11'6" x 10'7")

**Living Room:** - 6.2m x 4.44m (20'4" x 14'7")

**Study:** - 3.25m x 2.95m (10'8" x 9'8")

**Utility Room:** - 2.08m x 1.7m (6'10" x 5'7")