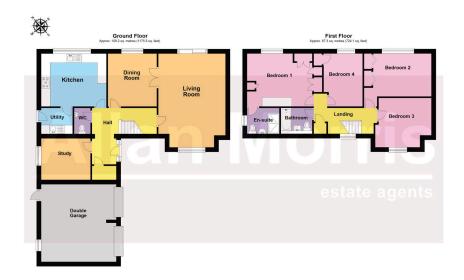

A modern and spacious four bedroom detached family home, situated in the popular Norton area, convenient for access to both Worcester and motorway links.

Accommodation briefly comprises: Entrance Hall, downstairs Cloakroom, Study, Kitchen, Utility Room, Living Room and Dining Room. On the first floor: Master Bedroom with En-Suite Shower Room, three further Bedrooms and Family Bathroom.

**Kitchen:** - 4.32m x 3.51m (14'2" x 11'6")

**Dining Room:** - 3.51m x 3.23m (11'6" x 10'7")

**Living Room:** - 6.2m x 4.44m (20'4" x 14'7")

**Study:** - 3.25m x 2.95m (10'8" x 9'8")

**Utility Room:** - 2.08m x 1.7m (6'10" x 5'7")

**Bedroom 1:** - 4.32m x 3.51m (14'2" x 11'6")

**En-Suite:** - 2.13m x 1.7m (7'0" x 5'7")

**Bedroom 2:** - 4.44m x 3.51m (14'7" x 11'6")

**Bedroom 3:** - 3.71m x 3.25m (12'2" x 10'8")

**Bedroom 4:** - 3.51m x 2.57m (11'6" x 8'5")

**Bathroom:** - 2.08m x 1.7m (6'10" x 5'7")

**Double Garage:** - 5.05m x 4.95m (16'7" x 16'3")

Total area: approx. 176.5 sq. metres (1899.6 sq. feet)

- Modern detached family home
- 2 Bathrooms

Driveway

· 4 Bedrooms