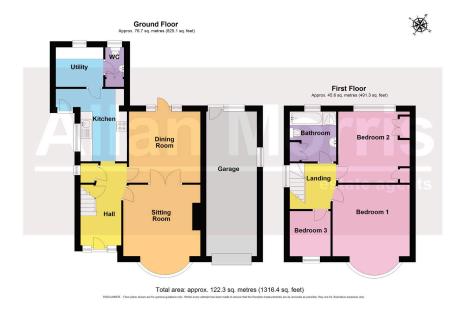

Accommodation briefly comprises: Entrance Hall with pantry, Sitting Room to front with bay fronted window, Dining Room with door to rear garden, Kitchen/Breakfast Room, leading into separate Utility. On the first floor: Bedroom 1 with bay window to front elevation, Bedroom 2, which is a further good size double with vanity sink and built-in wardrobes, further single Bedroom and Family Bathroom.

Outside: To the front is off road parking, Garaging and gardens, which wrap around to the side and rear, to a further mature garden with shed.

LOCATION: The property is situated within the sought after area of Fernhill Heath, offering excellent local schooling and amenities, together with easy access to Worcester, Droitwich and motorway links.

Sitting Room: - 4.8m to bay x 3.9m (15'8" to bay x 12'9")

**Dining Room:** - 3.8m x 3.6m (12'5" x 11'9")

Kitchen / Breakfast Room: - 3.8m x 3.5m max 2.4 min (12'5" x 11'5")

Utility Room: - 2.5m x 2m (8'2" x 6'6")

Bedroom 1: - 4.7m (bay) x 3.9m (15'5" (bay) x 12'9")

Bedroom 2: - 3.8m x 3.6m (12'5" x 11'9")

Bedroom 3: - 2.4m x 2.1m (7'10" x 6'10")

Bathroom: - 2.6m x 2.4m (8'6" x 7'10")

Garage: - 6.9m x 2.8m (22'7" x 9'2")