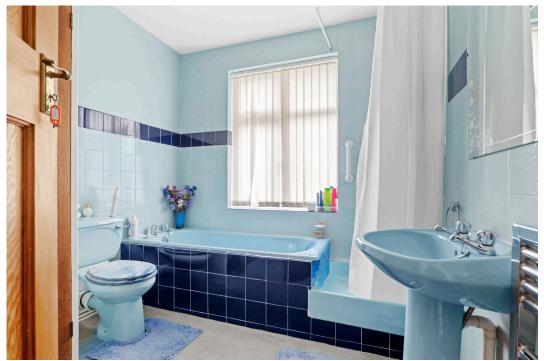

Bedroom 1: - 4.7m (bay) x 3.9m (15'5" (bay) x 12'9")

Bedroom 2: - 3.8m x 3.6m (12'5" x 11'9")

Bedroom 3: - 2.4m x 2.1m (7'10" x 6'10")

Bathroom: - 2.6m x 2.4m (8'6" x 7'10")

Garage: - 6.9m x 2.8m (22'7" x 9'2")