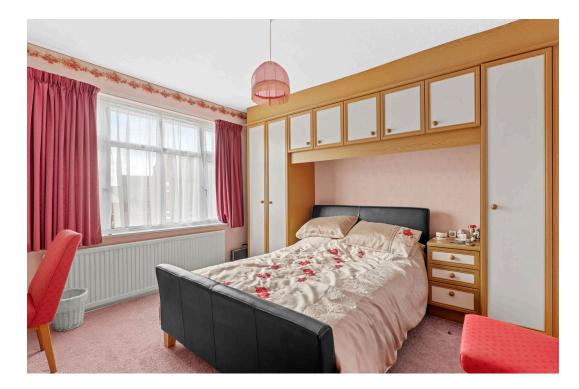

Bedroom 1: - 4.7m (bay) x 3.9m (15'5" (bay) x 12'9")

Bedroom 2: - 3.8m x 3.6m (12'5" x 11'9")

Bedroom 3: - 2.4m x 2.1m (7'10" x 6'10")

Bathroom: - 2.6m x 2.4m (8'6" x 7'10")

Garage: - 6.9m x 2.8m (22'7" x 9'2")