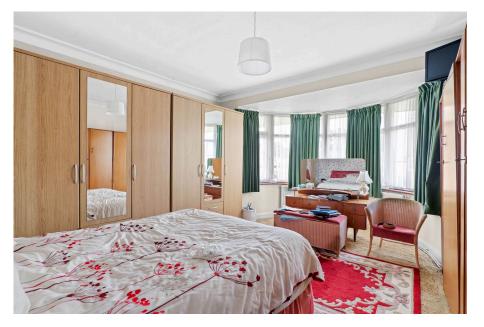

Bedroom 1: - 4.7m (bay) x 3.9m (15'5" (bay) x 12'9")

Bedroom 2: - 3.8m x 3.6m (12'5" x 11'9")

Bedroom 3: - 2.4m x 2.1m (7'10" x 6'10")

Bathroom: - 2.6m x 2.4m (8'6" x 7'10")

Garage: - 6.9m x 2.8m (22'7" x 9'2")