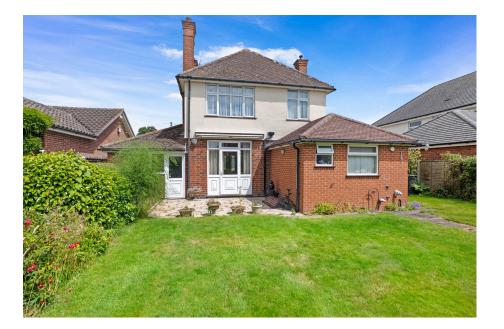

## Wayne House, Sling Lane, Fernhill Heath, Worcester. WR3 8RH Offers Over £375,000

**⊨** 3 🚰 1 🚍 2

'Wayne House' is situated down a no through lane, offering a high degree of privacy and is a three bedroom detached traditional family home, in need of updating throughout, but offering much potential.

Outside: To the front is off road parking, Garaging and gardens, which wrap around to the side and rear, to a further mature garden with shed.

LOCATION: The property is situated within the sought after area of Fernhill Heath, offering excellent local schooling and amenities, together with easy access to Worcester, Droitwich and motorway links.

- 3 Bedroom detached traditional family home
- Sought after village with local Offering further potential schooling
- Easy access back into Worcester or major transport links
- NO ONWARD CHAIN
- Parking, Garaging and Garden