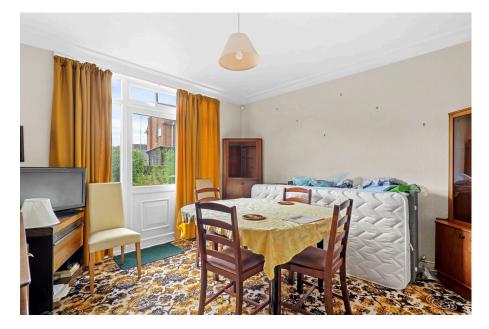

Bedroom 1: - 4.7m (bay) x 3.9m (15'5" (bay) x 12'9")

Bedroom 2: - 3.8m x 3.6m (12'5" x 11'9")

Bedroom 3: - 2.4m x 2.1m (7'10" x 6'10")

Bathroom: - 2.6m x 2.4m (8'6" x 7'10")

Garage: - 6.9m x 2.8m (22'7" x 9'2")