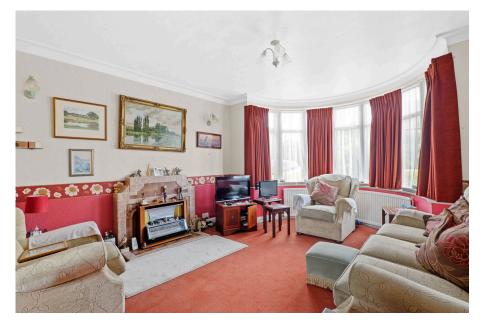

Accommodation briefly comprises: Entrance Hall with pantry, Sitting Room to front with bay fronted window, Dining Room with door to rear garden, Kitchen/Breakfast Room, leading into separate Utility. On the first floor: Bedroom 1 with bay window to front elevation, Bedroom 2, which is a further good size double with vanity sink and built-in wardrobes, further single Bedroom and Family Bathroom.

Sitting Room: - 4.8m to bay x 3.9m (15'8" to bay x 12'9")

**Dining Room:** - 3.8m x 3.6m (12'5" x 11'9")

Kitchen / Breakfast Room: - 3.8m x 3.5m max 2.4 min (12'5" x 11'5")

Utility Room: - 2.5m x 2m (8'2" x 6'6")