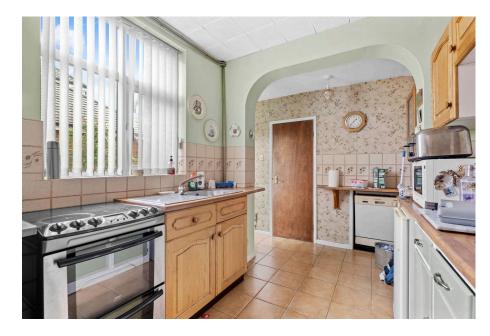

Accommodation briefly comprises: Entrance Hall with pantry, Sitting Room to front with bay fronted window, Dining Room with door to rear garden, Kitchen/Breakfast Room, leading into separate Utility. On the first floor: Bedroom 1 with bay window to front elevation, Bedroom 2, which is a further good size double with vanity sink and built-in wardrobes, further single Bedroom and Family Bathroom.

Sitting Room: - 4.8m to bay x 3.9m (15'8" to bay x 12'9")

**Dining Room:** - 3.8m x 3.6m (12'5" x 11'9")

Kitchen / Breakfast Room: - 3.8m x 3.5m max 2.4 min (12'5" x 11'5")

Utility Room: - 2.5m x 2m (8'2" x 6'6")