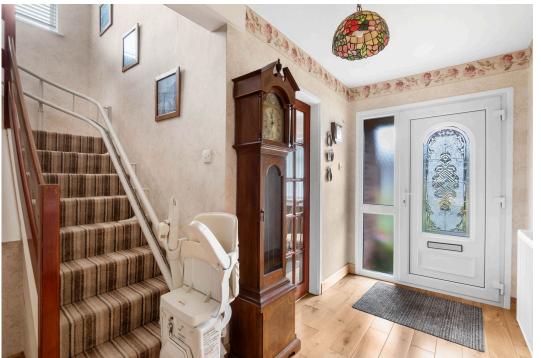

Accommodation briefly comprises: Hallway with W.C., Study/ downstairs Bedroom 4, large Sitting Room/Dining Area with doors leading into good size Sitting Room/Sun Room and doors leading to the garden, Kitchen/Breakfast Room. On the first floor: Recently fitted Shower Room, two double Bedrooms with integral wardrobes and further good size single Bedroom with integral wardrobe.