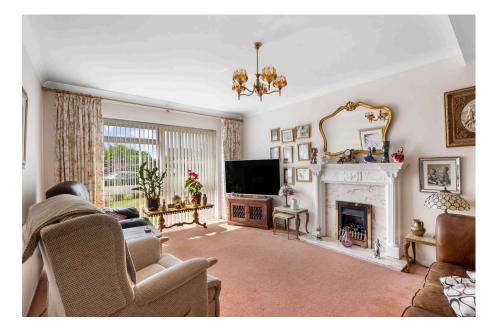

Accommodation briefly comprises: Hallway with W.C., Study/ downstairs Bedroom 4, large Sitting Room/Dining Area with doors leading into good size Sitting Room/Sun Room and doors leading to the garden, Kitchen/Breakfast Room. On the first floor: Recently fitted Shower Room, two double Bedrooms with integral wardrobes and further good size single Bedroom with integral wardrobe.

Sitting Room / Dining Area: - 7.5m x 3.5m (24'7" x 11'5")

Sitting Room: - 3.9m x 2.8m (12'9" x 9'2")

Study / Bedroom 4: - 2.9m x 2.7m (9'6" x 8'10")

**Kitchen / Breakfast Room:** - 5.5m x 3.5m (18'0" x 11'5")