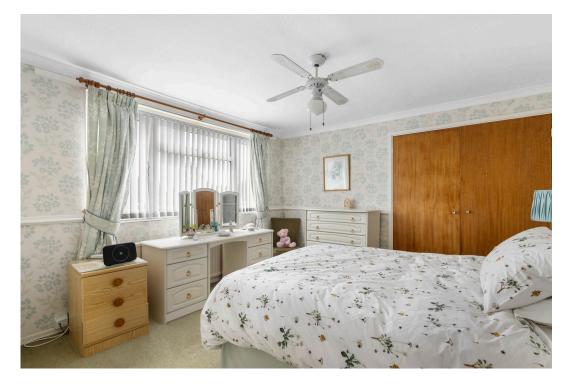

Accommodation briefly comprises: Hallway with W.C., Study/ downstairs Bedroom 4, large Sitting Room/Dining Area with doors leading into good size Sitting Room/Sun Room and doors leading to the garden, Kitchen/Breakfast Room. On the first floor: Recently fitted Shower Room, two double Bedrooms with integral wardrobes and further good size single Bedroom with integral wardrobe.

Bedroom 1: - 4.2m x 3.5m (13'9" x 11'5")

Bedroom 2: - 4.2m x 3m (13'9" x 9'10")

Bedroom 3: - 2.4m x 2.3m (7'10" x 7'6")

Shower Room: - 2.2m x 2m (7'2" x 6'6")

Garage: - 6m x 2.5m (19'8" x 8'2")

Total area: approx. 141.7 sq. metres (1525.4 sq. feet) for plans show we for general guidance only. Which every attempt has been made to ensure that the foreplan measurements are as accurate as possible, they are to