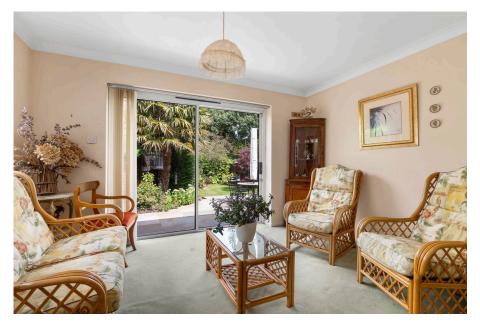

Accommodation briefly comprises: Hallway with W.C., Study/ downstairs Bedroom 4, large Sitting Room/Dining Area with doors leading into good size Sitting Room/Sun Room and doors leading to the garden, Kitchen/Breakfast Room. On the first floor: Recently fitted Shower Room, two double Bedrooms with integral wardrobes and further good size single Bedroom with integral wardrobe.

Sitting Room / Dining Area: - 7.5m x 3.5m (24'7" x 11'5")

Sitting Room: - 3.9m x 2.8m (12'9" x 9'2")

Study / Bedroom 4: - 2.9m x 2.7m (9'6" x 8'10")

**Kitchen / Breakfast Room:** - 5.5m x 3.5m (18'0" x 11'5")