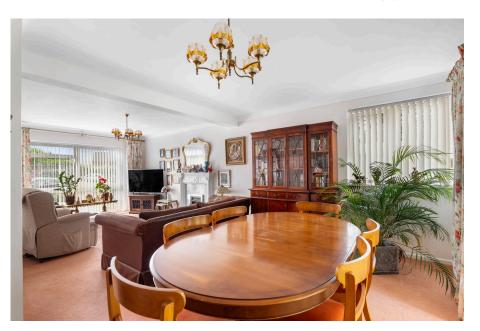

Accommodation briefly comprises: Hallway with W.C., Study/ downstairs Bedroom 4, large Sitting Room/Dining Area with doors leading into good size Sitting Room/Sun Room and doors leading to the garden, Kitchen/Breakfast Room. On the first floor: Recently fitted Shower Room, two double Bedrooms with integral wardrobes and further good size single Bedroom with integral wardrobe.

Sitting Room / Dining Area: - 7.5m x 3.5m (24'7" x 11'5")

Sitting Room: - 3.9m x 2.8m (12'9" x 9'2")

Study / Bedroom 4: - 2.9m x 2.7m (9'6" x 8'10")

**Kitchen / Breakfast Room:** - 5.5m x 3.5m (18'0" x 11'5")