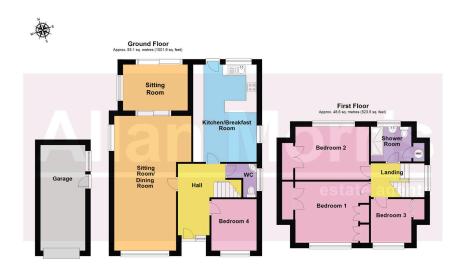

Sitting Room / Dining Area: - 7.5m x 3.5m (24'7" x 11'5")

Sitting Room: - 3.9m x 2.8m (12'9" x 9'2")

Study / Bedroom 4: - 2.9m x 2.7m (9'6" x 8'10")

**Kitchen / Breakfast Room:** - 5.5m x 3.5m (18'0" x 11'5")

Bedroom 1: - 4.2m x 3.5m (13'9" x 11'5")

Bedroom 2: - 4.2m x 3m (13'9" x 9'10")

Bedroom 3: - 2.4m x 2.3m (7'10" x 7'6")

Shower Room: - 2.2m x 2m (7'2" x 6'6")

Garage: - 6m x 2.5m (19'8" x 8'2")

Total area: approx. 141.7 sq. metres (1525.4 sq. feet) for plans show we for general guidance only. Which every attempt has been made to ensure that the foreplan measurements are as accurate as possible, they are to