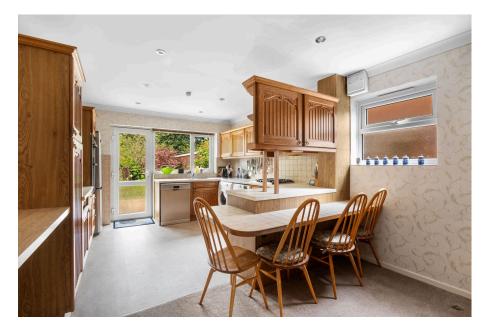

Accommodation briefly comprises: Hallway with W.C., Study/ downstairs Bedroom 4, large Sitting Room/Dining Area with doors leading into good size Sitting Room/Sun Room and doors leading to the garden, Kitchen/Breakfast Room. On the first floor: Recently fitted Shower Room, two double Bedrooms with integral wardrobes and further good size single Bedroom with integral wardrobe.

Sitting Room / Dining Area: - 7.5m x 3.5m (24'7" x 11'5")

Sitting Room: - 3.9m x 2.8m (12'9" x 9'2")

Study / Bedroom 4: - 2.9m x 2.7m (9'6" x 8'10")

**Kitchen / Breakfast Room:** - 5.5m x 3.5m (18'0" x 11'5")