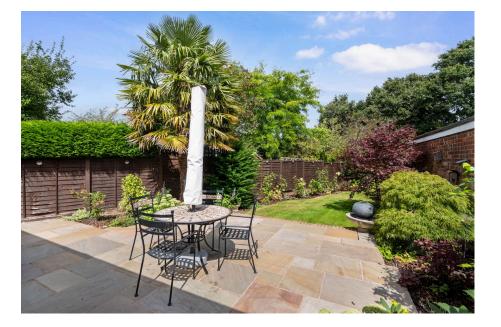

Outside: To the front is a pleasant garden and double driveway for numerous vehicles, further storage to the side and single Garage. To the rear of the property is comprised of good size patio, mature established garden, 2 sheds and gated side access.