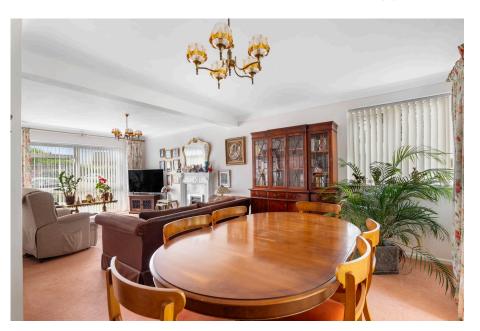

Accommodation briefly comprises: Hallway with W.C., Study/ downstairs Bedroom 4, large Sitting Room/Dining Area with doors leading into good size Sitting Room/Sun Room and doors leading to the garden, Kitchen/Breakfast Room. On the first floor: Recently fitted Shower Room, two double Bedrooms with integral wardrobes and further good size single Bedroom with integral wardrobe.

Sitting Room / Dining Area: - 7.5m x 3.5m (24'7" x 11'5")

Sitting Room: - 3.9m x 2.8m (12'9" x 9'2")

Study / Bedroom 4 : - 2.9m x 2.7m (9'6" x 8'10")

**Kitchen / Breakfast Room:** - 5.5m x 3.5m (18'0" x 11'5")