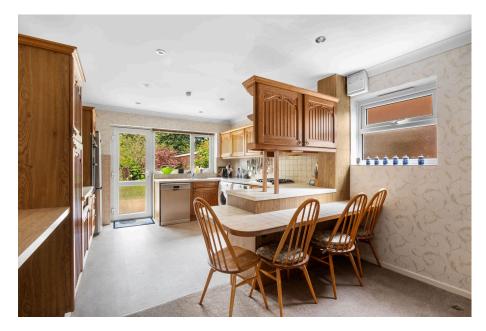

Accommodation briefly comprises: Hallway with W.C., Study/ downstairs Bedroom 4, large Sitting Room/Dining Area with doors leading into good size Sitting Room/Sun Room and doors leading to the garden, Kitchen/Breakfast Room. On the first floor: Recently fitted Shower Room, two double Bedrooms with integral wardrobes and further good size single Bedroom with integral wardrobe.

Sitting Room / Dining Area: - 7.5m x 3.5m (24'7" x 11'5")

Sitting Room: - 3.9m x 2.8m (12'9" x 9'2")

Study / Bedroom 4 : - 2.9m x 2.7m (9'6" x 8'10")

**Kitchen / Breakfast Room:** - 5.5m x 3.5m (18'0" x 11'5")