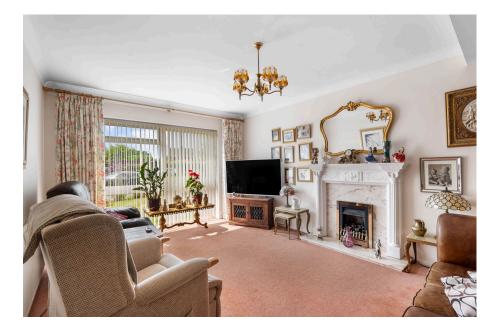

Accommodation briefly comprises: Hallway with W.C., Study/ downstairs Bedroom 4, large Sitting Room/Dining Area with doors leading into good size Sitting Room/Sun Room and doors leading to the garden, Kitchen/Breakfast Room. On the first floor: Recently fitted Shower Room, two double Bedrooms with integral wardrobes and further good size single Bedroom with integral wardrobe.

Sitting Room / Dining Area: - 7.5m x 3.5m (24'7" x 11'5")

Sitting Room: - 3.9m x 2.8m (12'9" x 9'2")

Study / Bedroom 4 : - 2.9m x 2.7m (9'6" x 8'10")

**Kitchen / Breakfast Room:** - 5.5m x 3.5m (18'0" x 11'5")