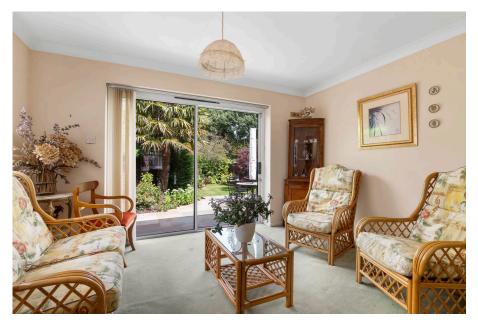

Accommodation briefly comprises: Hallway with W.C., Study/ downstairs Bedroom 4, large Sitting Room/Dining Area with doors leading into good size Sitting Room/Sun Room and doors leading to the garden, Kitchen/Breakfast Room. On the first floor: Recently fitted Shower Room, two double Bedrooms with integral wardrobes and further good size single Bedroom with integral wardrobe.

Sitting Room / Dining Area: - 7.5m x 3.5m (24'7" x 11'5")

Sitting Room: - 3.9m x 2.8m (12'9" x 9'2")

Study / Bedroom 4 : - 2.9m x 2.7m (9'6" x 8'10")

**Kitchen / Breakfast Room:** - 5.5m x 3.5m (18'0" x 11'5")