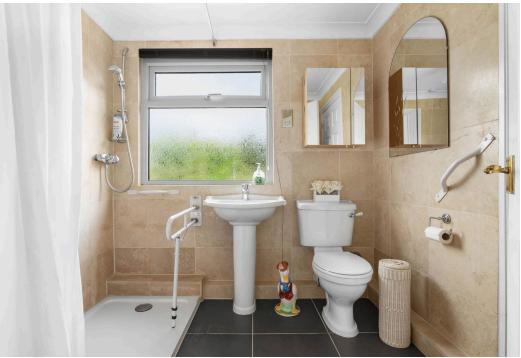

Accommodation briefly comprises: Hallway with W.C., Study/ downstairs Bedroom 4, large Sitting Room/Dining Area with doors leading into good size Sitting Room/Sun Room and doors leading to the garden, Kitchen/Breakfast Room. On the first floor: Recently fitted Shower Room, two double Bedrooms with integral wardrobes and further good size single Bedroom with integral wardrobe.

Bedroom 1: - 4.2m x 3.5m (13'9" x 11'5")

Bedroom 2: - 4.2m x 3m (13'9" x 9'10")

Bedroom 3: - 2.4m x 2.3m (7'10" x 7'6")

Shower Room: - 2.2m x 2m (7'2" x 6'6")

Garage: - 6m x 2.5m (19'8" x 8'2")

Total area: approx. 141.7 sq. metres (1525.4 sq. feet) for plans shown are for general guidance only. While very attemp this been made to ensure that the flooplan managements are as accusate as possible, they are for it