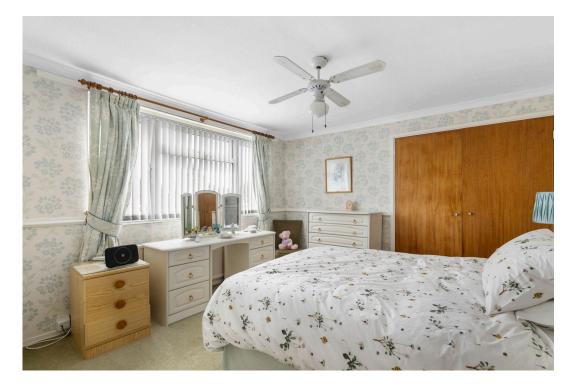

Accommodation briefly comprises: Hallway with W.C., Study/ downstairs Bedroom 4, large Sitting Room/Dining Area with doors leading into good size Sitting Room/Sun Room and doors leading to the garden, Kitchen/Breakfast Room. On the first floor: Recently fitted Shower Room, two double Bedrooms with integral wardrobes and further good size single Bedroom with integral wardrobe.

Bedroom 1: - 4.2m x 3.5m (13'9" x 11'5")

Bedroom 2: - 4.2m x 3m (13'9" x 9'10")

Bedroom 3: - 2.4m x 2.3m (7'10" x 7'6")

Shower Room: - 2.2m x 2m (7'2" x 6'6")

Garage: - 6m x 2.5m (19'8" x 8'2")

Total area: approx. 141.7 sq. metres (1525.4 sq. feet) for plans shown are for general guidance only. While very attemp this been made to ensure that the flooplan managements are as accusate as possible, they are for it