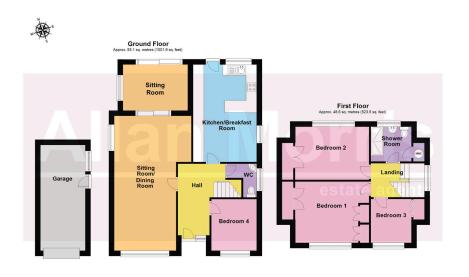

Accommodation briefly comprises: Hallway with W.C., Study/ downstairs Bedroom 4, large Sitting Room/Dining Area with doors leading into good size Sitting Room/Sun Room and doors leading to the garden, Kitchen/Breakfast Room. On the first floor: Recently fitted Shower Room, two double Bedrooms with integral wardrobes and further good size single Bedroom with integral wardrobe.

Outside: To the front is a pleasant garden and double driveway for numerous vehicles, further storage to the side and single Garage. To the rear of the property is comprised of good size patio, mature established garden, 2 sheds and gated side access.

Sitting Room / Dining Area: - 7.5m x 3.5m (24'7" x 11'5")

Sitting Room: - 3.9m x 2.8m (12'9" x 9'2")

Study / Bedroom 4 : - 2.9m x 2.7m (9'6" x 8'10")

**Kitchen / Breakfast Room:** - 5.5m x 3.5m (18'0" x 11'5")

Bedroom 1: - 4.2m x 3.5m (13'9" x 11'5")

Bedroom 2: - 4.2m x 3m (13'9" x 9'10")

Bedroom 3: - 2.4m x 2.3m (7'10" x 7'6")

Shower Room: - 2.2m x 2m (7'2" x 6'6")

Garage: - 6m x 2.5m (19'8" x 8'2")

Total area: approx. 141.7 sq. metres (1525.4 sq. feet) for plans shown are for general guidance only. While very attemp this been made to ensure that the flooplan managements are as accusate as possible, they are for it