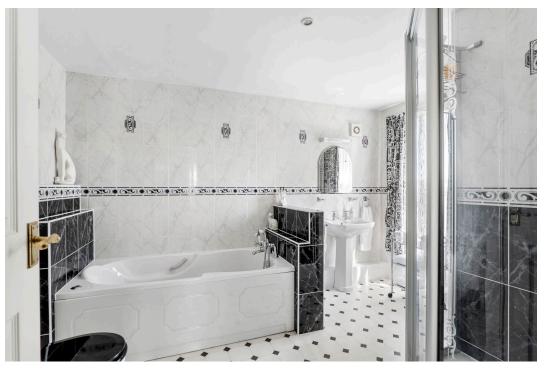

**3rd Reception Room** - 6.4m x 3.4m (20'11" x 11'1")

Office - 2.8m x 2.5m (9'2" x 8'2")

**Master Bedroom** - 6.2m x 4.7m (20'4" x 15'5") **En-suite** - 2.7m x 1.9m (8'10" x 6'2")

Bedroom 2 - 4.5m x 3.1m (14'9" x 10'2")