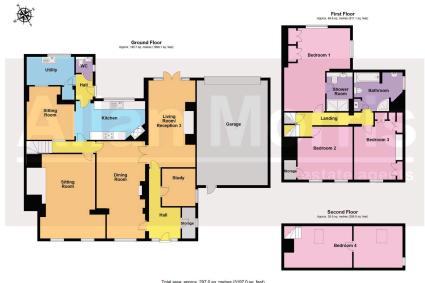

Accommodation: Porch Area with Utility/Laundry Room off, Kitchen with Aga, Breakfast Room, large Sitting Room, Dining Room/2nd Reception, 3rd Reception with French doors to garden, Office. First floor: Large Master Bedroom with En-Suite, two further Bedrooms and Family Bathroom. Second floor: Two useful Rooms/Bedroom 4.

Outside: To the front is parking and access to main front door and side gate. The rear of the property is approached by long driveway to double Garaging, ample parking, patio and superbly appointed garden with ornamental pond and views to the rear.

Kitchen Area - 5.1m x 2.8m (16'8" x 9'2")

Breakfast Area - 3.8m x 3.6m (12'5" x 11'9")

Laundry/Utility Room - 3.5m x 2m (11'5" x 6'6")

Sitting Room - 6.2m x 4.8m (20'4" x 15'8")

Dining Room - 7m x 3.5m (22'11" x 11'5")

**3rd Reception Room** - 6.4m x 3.4m (20'11" x 11'1")

Office - 2.8m x 2.5m (9'2" x 8'2")

**Master Bedroom** - 6.2m x 4.7m (20'4" x 15'5") **En-suite** - 2.7m x 1.9m (8'10" x 6'2")

Bedroom 2 - 4.5m x 3.1m (14'9" x 10'2")

Bedroom 3 - 4m x 4m (13'1" x 13'1")

Bathroom - 3.6m x 2.7m (11'9" x 8'10")

**Room 1** - 5.2m x 3m (17'0" x 9'10") **Room 2** - 3.6m x 3m (11'9" x 9'10")

- 3/4 bedroom semi detached Dining Room with open period property
- Sitting Room with inglenook Large Master Bedroom with fireplace with original beams En-Suite & built in wardrobes fireplace with original beams
- Sought after village location Lying within Chantry High
- Parking & garaging
- Offering much potential