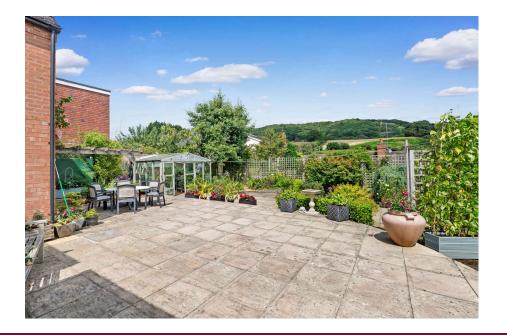

Outside: To the front is parking and access to main front door and side gate. The rear of the property is approached by long driveway to double Garaging, ample parking, patio and superbly appointed garden with ornamental pond and views to the rear.