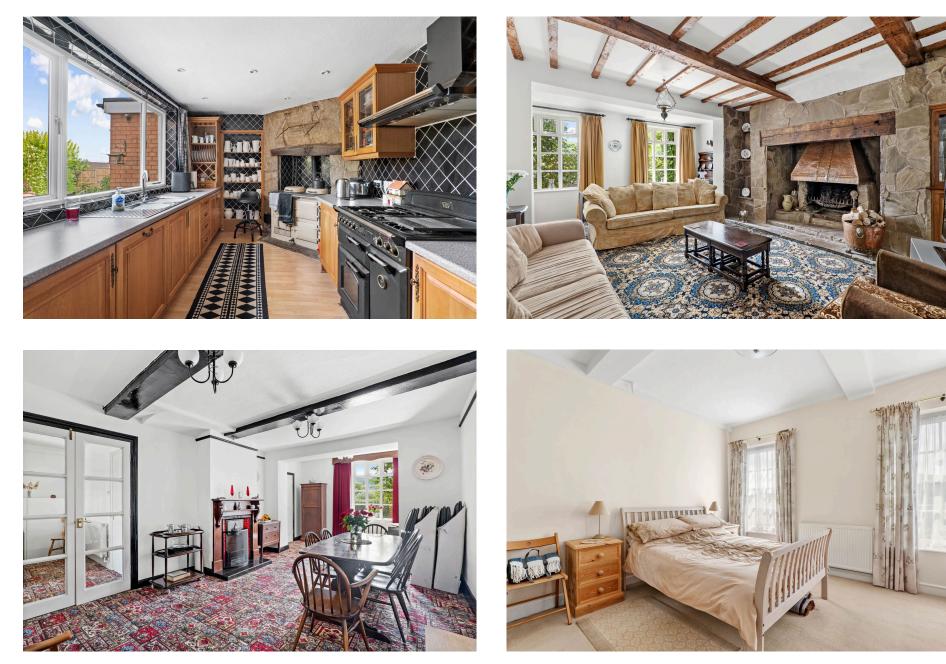

Accommodation: Porch Area with Utility/Laundry Room off, Kitchen with Aga, Breakfast Room, large Sitting Room, Dining Room/2nd Reception, 3rd Reception with French doors to garden, Office. First floor: Large Master Bedroom with En-Suite, two further Bedrooms and Family Bathroom. Second floor: Two useful Rooms/Bedroom 4.

Kitchen Area - 5.1m x 2.8m (16'8" x 9'2")

Breakfast Area - 3.8m x 3.6m (12'5" x 11'9")

Laundry/Utility Room - 3.5m x 2m (11'5" x 6'6")

Sitting Room - 6.2m x 4.8m (20'4" x 15'8")

Dining Room - 7m x 3.5m (22'11" x 11'5")

Bedroom 3 - 4m x 4m (13'1" x 13'1")

Bathroom - 3.6m x 2.7m (11'9" x 8'10")

**Room 1** - 5.2m x 3m (17'0" x 9'10") **Room 2** - 3.6m x 3m (11'9" x 9'10")

- 3/4 bedroom semi detached Dining Room with open period property
- Sitting Room with inglenook Large Master Bedroom with fireplace with original beams En-Suite & built in wardrobes fireplace with original beams
- Sought after village location Lying within Chantry High
- Parking & garaging
- Offering much potential