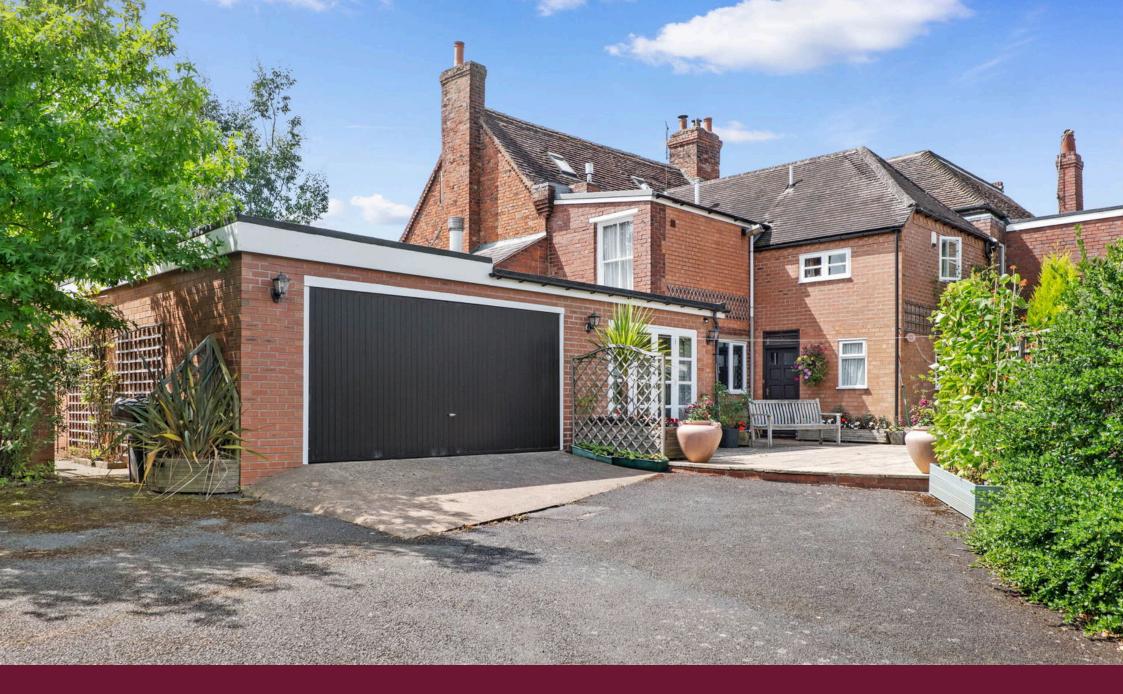

## **Macefield House, Worcester Road, Great Witley, Worcestershire. WR6 6HR** £450,000

**▶** 4 **▶** 2 **№** 3

Originally the old Post Office, this three/four bedroom semi detached period property offers stunning views to front and rear, huge potential and flexibility with ample parking, garaging and a variety of flexible rooms.

Outside: To the front is parking and access to main front door and side gate. The rear of the property is approached by long driveway to double Garaging, ample parking, patio and superbly appointed garden with ornamental pond and views to the rear.