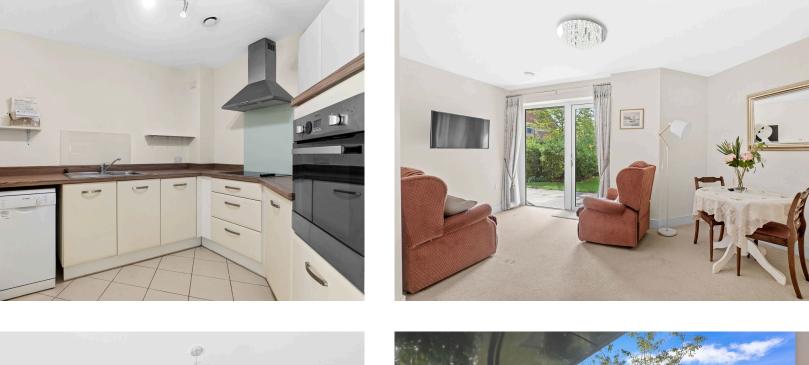

Accommodation comprising: Entrance Hall, open plan Lounge/Diner, Kitchen, double Bedroom with Dressing Room off, Utility Room/ Boiler Room and a Shower Room.

Outside: The property benefits from private outside store, covered patio area as well as access to well tended communal gardens. There is also the benefit of a spacious communal lounge.

Kitchen - 3.4m x 3.43m (11'2" max x 11'3" max)

Lounge/Diner - 5.28m x 5.03m (17'4" max x 16'6" max 8'0" min)

Utility Room - 2.74m x 1.42m (9'0" x 4'8")

Shower Room - 2.44m x 2.06m (8'0" x 6'9")

Bedroom - 4.27m x 2.92m (14'0" x 9'7")