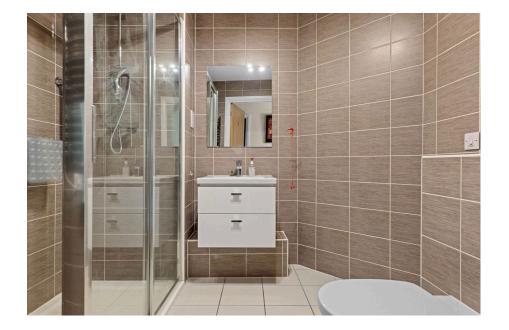

Accommodation comprising: Entrance Hall, open plan Lounge/Diner, Kitchen, double Bedroom with Dressing Room off, Utility Room/ Boiler Room and a Shower Room.

Outside: The property benefits from private outside store, covered patio area as well as access to well tended communal gardens. There is also the benefit of a spacious communal lounge.

Kitchen - 3.4m x 3.43m (11'2" max x 11'3" max)

Lounge/Diner - 5.28m x 5.03m (17'4" max x 16'6" max 8'0" min)

Utility Room - 2.74m x 1.42m (9'0" x 4'8")

Shower Room - 2.44m x 2.06m (8'0" x 6'9")

Bedroom - 4.27m x 2.92m (14'0" x 9'7")