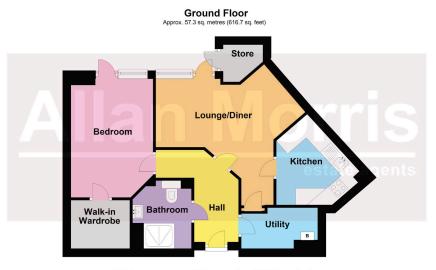

Accommodation comprising: Entrance Hall, open plan Lounge/Diner, Kitchen, double Bedroom with Dressing Room off, Utility Room/ Boiler Room and a Shower Room.

Outside: The property benefits from private outside store, covered patio area as well as access to well tended communal gardens. There is also the benefit of a spacious communal lounge.

Kitchen - 3.4m x 3.43m (11'2" max x 11'3" max)

Lounge/Diner - 5.28m x 5.03m (17'4" max x 16'6" max 8'0" min)

Utility Room - 2.74m x 1.42m (9'0" x 4'8")

Shower Room - 2.44m x 2.06m (8'0" x 6'9")

Bedroom - 4.27m x 2.92m (14'0" x 9'7")

Dressing Room - 2.01m x 1.68m (6'7" x 5'6")

Total area: approx. 57.3 sq. metres (616.7 sq. feet)

No Onward Chain

- Available to those over the age of 60
- Lounge/Diner
- Communal gardens & communal lounge
- 24 hour emergency call system