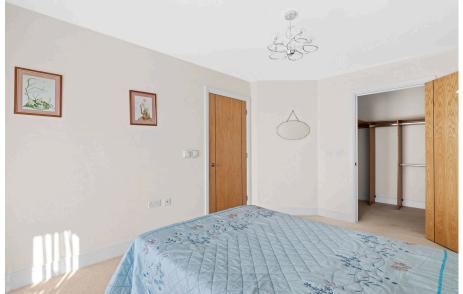

Accommodation comprising: Entrance Hall, open plan Lounge/Diner, Kitchen, double Bedroom with Dressing Room off, Utility Room/ Boiler Room and a Shower Room.

Outside: The property benefits from private outside store, covered patio area as well as access to well tended communal gardens. There is also the benefit of a spacious communal lounge.

Kitchen - 3.4m x 3.43m (11'2" max x 11'3" max)

Lounge/Diner - 5.28m x 5.03m (17'4" max x 16'6" max 8'0" min)

Utility Room - 2.74m x 1.42m (9'0" x 4'8")

Shower Room - 2.44m x 2.06m (8'0" x 6'9")

Bedroom - 4.27m x 2.92m (14'0" x 9'7")

Dressing Room - 2.01m x 1.68m (6'7" x 5'6")

Total area: approx. 57.3 sq. metres (616.7 sq. feet)

No Onward Chain

- Available to those over the age of 60
- Lounge/Diner
- Communal gardens & communal lounge
- 24 hour emergency call system