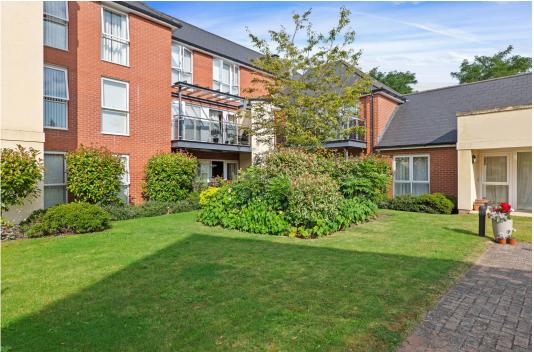

Accommodation comprising: Entrance Hall, open plan Lounge/Diner, Kitchen, double Bedroom with Dressing Room off, Utility Room/ Boiler Room and a Shower Room.

Outside: The property benefits from private outside store, covered patio area as well as access to well tended communal gardens. There is also the benefit of a spacious communal lounge.

FACILITIES ON OFFER AT 'FRANCIS COURT':

There is a dedicated House Manager on hand during working hours, as well as camera door entry, 24 hour emergency cord system for assistance if required, home owners lounge for social events, Guest Suite for visitors and beautiful landscaped communal gardens. A parking space is available for hire via separate negotiation.