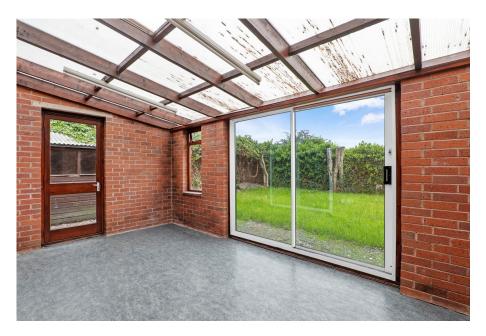

Outside: Front gravelled driveway, ample parking and single detached Garage. To the rear is an enclosed garden with shed.

Conservatory / Sun Room: - 5.8m x 2.6m (19'0" x 8'6")

**Kitchen:** - 3.7m x 2.6m (12'1" x 8'6")