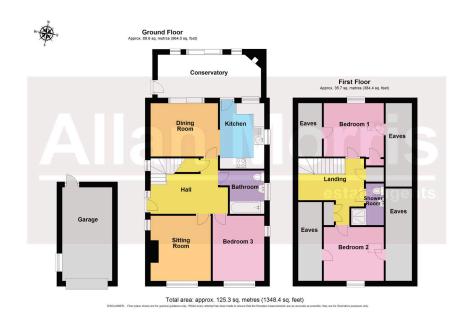

A spacious and well planned three bedroom detached dormer bungalow, situated within this quiet location in North Worcester, with ample parking and garden to the rear.

Accommodation briefly comprises: Entrance Hall with storage, Sitting Room, Dining Room with doors opening into Conservatory, downstairs Bedroom 3/further Reception, Kitchen and archway into Conservatory. On the first floor: Two double Bedrooms with storage and Shower Room.

Outside: Front gravelled driveway, ample parking and single detached Garage. To the rear is an enclosed garden with shed.

Conservatory / Sun Room: - 5.8m x 2.6m (19'0" x 8'6")

**Kitchen:** - 3.7m x 2.6m (12'1" x 8'6")

**Dining Room / Reception:** - 3.7m x 3m (12'1" x 9'10")

**Bathroom:** - 2.4m x 1.9m (7'10" x 6'2")

Downstairs Bedroom / Reception: - 3.6m x 2.9m (11'9" x 9'6")

**Sitting Room:** - 3.8m x 3.4m (12'5" x 11'1")

**Bedroom:** - 3.3m x 3m (10'9" x 9'10")

**Bedroom:** - 3.3m x 3.2m (10'9" x 10'5")

**Shower Room:** - 2.3m x 1.2m (7'6" x 3'11" maximum)

- 3 Bedroom detached dormer Sought after North Worcester bungalow
- Offering further potential · Ample parking
- · Single Garage