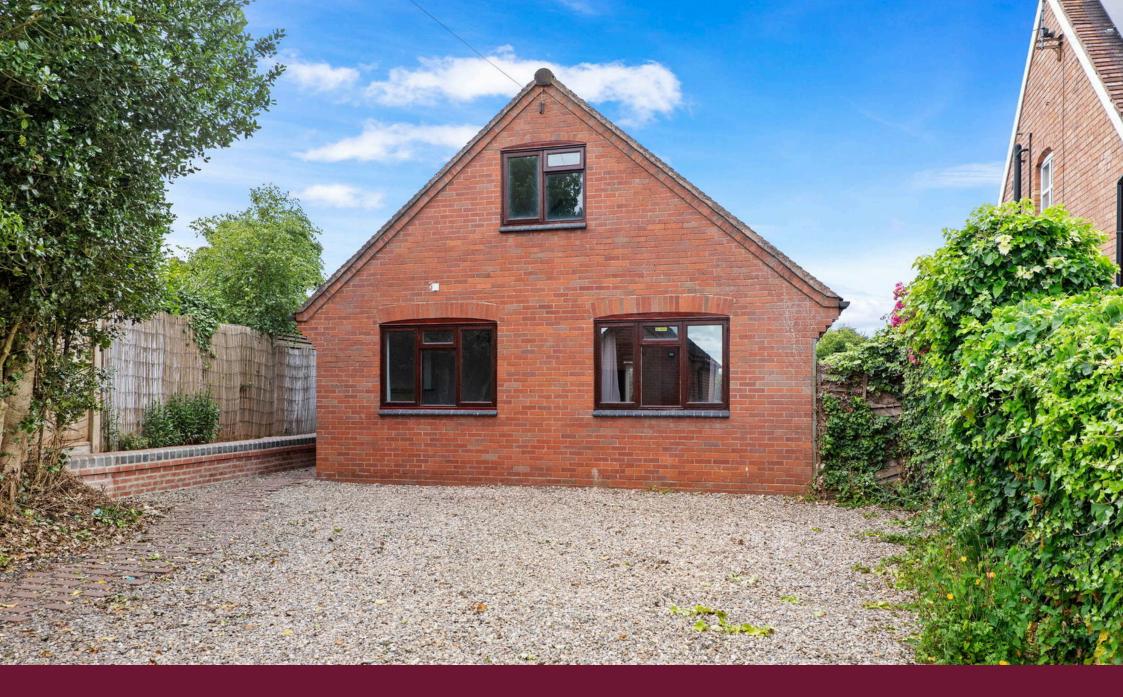

A spacious and well planned three bedroom detached dormer bungalow, situated within this quiet location in North Worcester, with ample parking and garden to the rear.

Accommodation briefly comprises: Entrance Hall with storage, Sitting Room, Dining Room with doors opening into Conservatory, downstairs Bedroom 3/further Reception, Kitchen and archway into Conservatory. On the first floor: Two double Bedrooms with storage and Shower Room.

Outside: Front gravelled driveway, ample parking and single detached Garage. To the rear is an enclosed garden with shed.

Conservatory / Sun Room: - 5.8m x 2.6m (19'0" x 8'6")

**Kitchen:** - 3.7m x 2.6m (12'1" x 8'6")