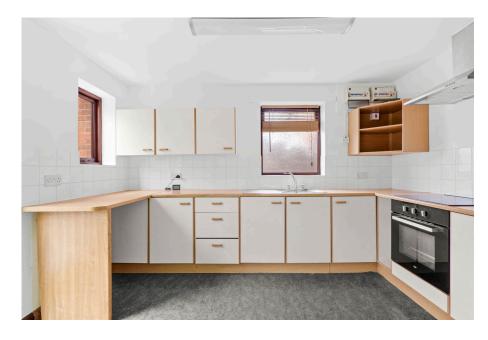

Outside: Front gravelled driveway, ample parking and single detached Garage. To the rear is an enclosed garden with shed.

Conservatory / Sun Room: - 5.8m x 2.6m (19'0" x 8'6")

**Kitchen:** - 3.7m x 2.6m (12'1" x 8'6")