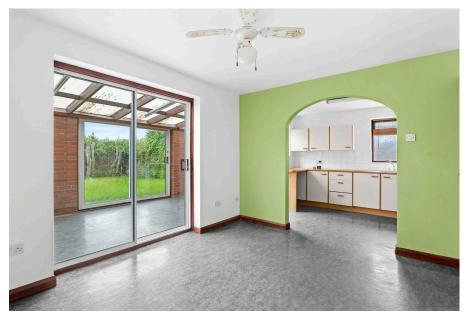

Outside: Front gravelled driveway, ample parking and single detached Garage. To the rear is an enclosed garden with shed.

Conservatory / Sun Room: - 5.8m x 2.6m (19'0" x 8'6")

**Kitchen:** - 3.7m x 2.6m (12'1" x 8'6")

**Dining Room / Reception:** - 3.7m x 3m (12'1" x 9'10")

**Bathroom:** - 2.4m x 1.9m (7'10" x 6'2")

Downstairs Bedroom / Reception: - 3.6m x 2.9m (11'9" x 9'6")

**Sitting Room:** - 3.8m x 3.4m (12'5" x 11'1")