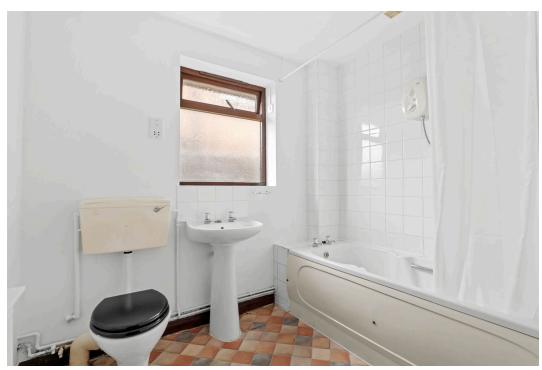

**Dining Room / Reception:** - 3.7m x 3m (12'1" x 9'10")

**Bathroom:** - 2.4m x 1.9m (7'10" x 6'2")

Downstairs Bedroom / Reception: - 3.6m x 2.9m (11'9" x 9'6")

**Sitting Room:** - 3.8m x 3.4m (12'5" x 11'1")