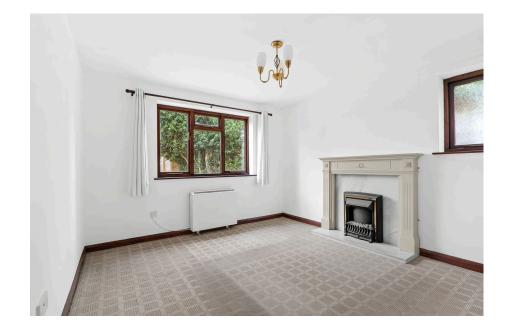

**Dining Room / Reception:** - 3.7m x 3m (12'1" x 9'10")

**Bathroom:** - 2.4m x 1.9m (7'10" x 6'2")

Downstairs Bedroom / Reception: - 3.6m x 2.9m (11'9" x 9'6")

**Sitting Room:** - 3.8m x 3.4m (12'5" x 11'1")