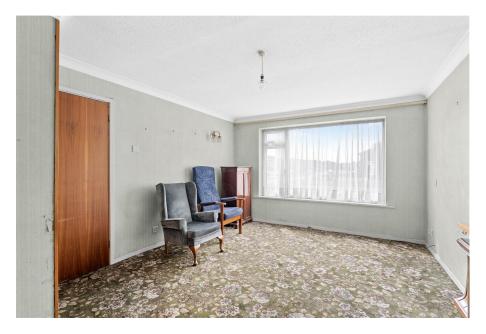

Accommodation briefly comprises: Entrance Hall, Living Room, Dining Room and Kitchen. On the first floor: Three Bedrooms and Shower Room.

Outside: Generous driveway, single Garage and private enclosed rear garden.

Kitchen: - 5.03m x 2.57m (16'6" x 8'5" maximum)

Dining Room: - 4.62m x 2.64m (15'2" x 8'8")

Living Room: - 4.65m x 3.48m (15'3" x 11'5")

Bedroom 1: - 3.45m x 3.48m (11'4" x 11'5" max 9'5" min)

Bedroom 2: - 3.12m x 2.87m (10'3" x 9'5")