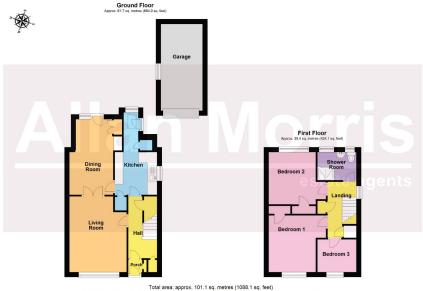

Accommodation briefly comprises: Entrance Hall, Living Room, Dining Room and Kitchen. On the first floor: Three Bedrooms and Shower Room.

Outside: Generous driveway, single Garage and private enclosed rear garden.

Kitchen: - 5.03m x 2.57m (16'6" x 8'5" maximum)

Dining Room: - 4.62m x 2.64m (15'2" x 8'8")

Living Room: - 4.65m x 3.48m (15'3" x 11'5")

Bedroom 1: - 3.45m x 3.48m (11'4" x 11'5" max 9'5" min)

Bedroom 2: - 3.12m x 2.87m (10'3" x 9'5")

Bedroom 3: - 2.49m x 2.01m (8'2" x 6'7")

Shower Room: - 2.69m x 1.68m (8'10" x 5'6")

Floor plans shown are for parent guidance only. While every attempt has been made to ensure that the floorplan measurements are as accurate as possible, they are for it