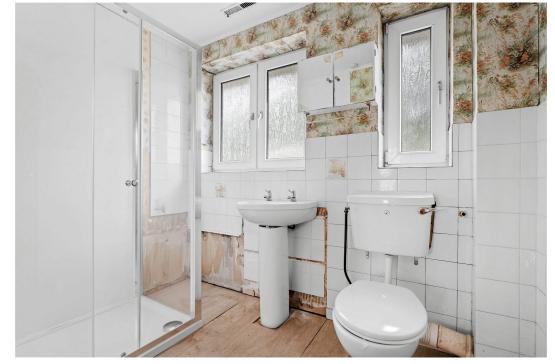

Accommodation briefly comprises: Entrance Hall, Living Room, Dining Room and Kitchen. On the first floor: Three Bedrooms and Shower Room.

Outside: Generous driveway, single Garage and private enclosed rear garden.

Bedroom 3: - 2.49m x 2.01m (8'2" x 6'7")

Shower Room: - 2.69m x 1.68m (8'10" x 5'6")

Floor plans shown are for parent guidance only. While every attempt has been made to ensure that the floorplan measurements are as accurate as possible, they are for it