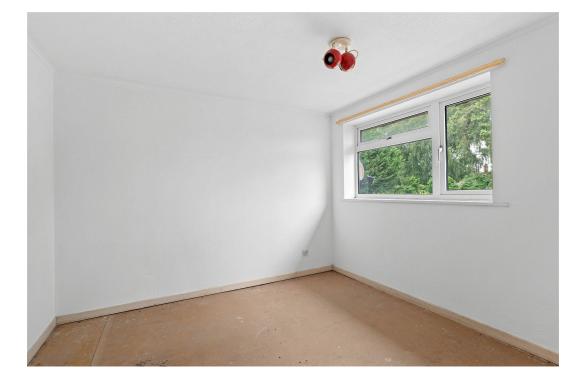

Accommodation briefly comprises: Entrance Hall, Living Room, Dining Room and Kitchen. On the first floor: Three Bedrooms and Shower Room.

Outside: Generous driveway, single Garage and private enclosed rear garden.

Kitchen: - 5.03m x 2.57m (16'6" x 8'5" maximum)

Dining Room: - 4.62m x 2.64m (15'2" x 8'8")

Living Room: - 4.65m x 3.48m (15'3" x 11'5")

Bedroom 1: - 3.45m x 3.48m (11'4" x 11'5" max 9'5" min)

Bedroom 2: - 3.12m x 2.87m (10'3" x 9'5")

Bedroom 3: - 2.49m x 2.01m (8'2" x 6'7")

Shower Room: - 2.69m x 1.68m (8'10" x 5'6")

Floor plans shown are for parent guidance only. While every attempt has been made to ensure that the floorplan measurements are as accurate as possible, they are for it