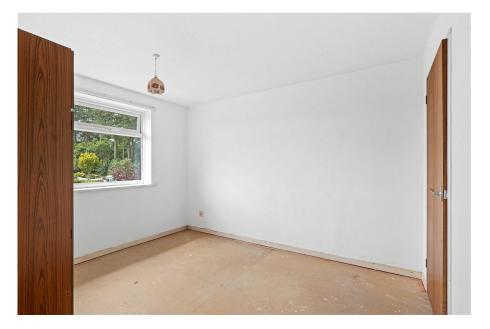

Accommodation briefly comprises: Entrance Hall, Living Room, Dining Room and Kitchen. On the first floor: Three Bedrooms and Shower Room.

Outside: Generous driveway, single Garage and private enclosed rear garden.

Kitchen: - 5.03m x 2.57m (16'6" x 8'5" maximum)

Dining Room: - 4.62m x 2.64m (15'2" x 8'8")

Living Room: - 4.65m x 3.48m (15'3" x 11'5")

Bedroom 1: - 3.45m x 3.48m (11'4" x 11'5" max 9'5" min)

Bedroom 2: - 3.12m x 2.87m (10'3" x 9'5")

Bedroom 3: - 2.49m x 2.01m (8'2" x 6'7")

Shower Room: - 2.69m x 1.68m (8'10" x 5'6")

Floor plans shown are for parent guidance only. While every attempt has been made to ensure that the floorplan measurements are as accurate as possible, they are for it