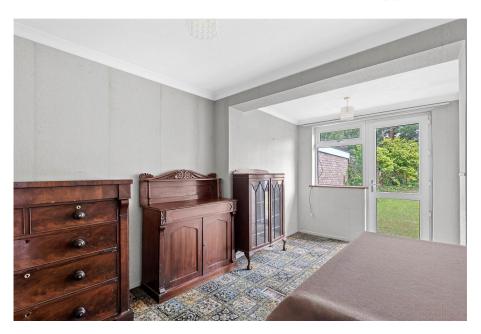

Accommodation briefly comprises: Entrance Hall, Living Room, Dining Room and Kitchen. On the first floor: Three Bedrooms and Shower Room.

Outside: Generous driveway, single Garage and private enclosed rear garden.

Kitchen: - 5.03m x 2.57m (16'6" x 8'5" maximum)

Dining Room: - 4.62m x 2.64m (15'2" x 8'8")

Living Room: - 4.65m x 3.48m (15'3" x 11'5")

Bedroom 1: - 3.45m x 3.48m (11'4" x 11'5" max 9'5" min)

Bedroom 2: - 3.12m x 2.87m (10'3" x 9'5")

Bedroom 3: - 2.49m x 2.01m (8'2" x 6'7")

Shower Room: - 2.69m x 1.68m (8'10" x 5'6")

Floor plans shown are for parent guidance only. While every attempt has been made to ensure that the floorplan measurements are as accurate as possible, they are for it