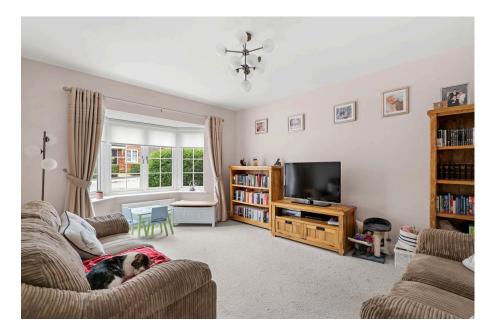

**Kitchen/Diner** - 3.86m x 7.11m (12'7" x 23'3")

**Utility** - 2.09m x 1.65m (6'10" x 5'4")

**Living Room** - 5.03m x 3.65m (16'6" x 11'11")

Study - 2.09m x 2.03m (6'10" x 6'7")

**Bedroom 1** - 4.55m x 3.65m (14'11" x 11'11")