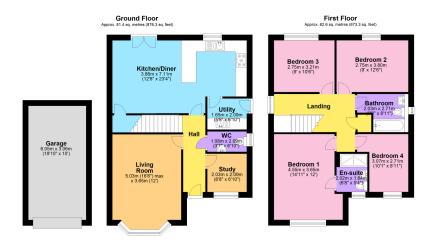

Offers Over £425,000

A modern and spacious four bedroom detached family home, situated on the outskirts of the popular town of Droitwich. There is no maintenance fee.

Accommodation briefly comprising: Entrance Hall, downstairs Cloakroom, Living Room, Study, spacious Kitchen, Diner and Utility Room. On the first floor: Master Bedroom with En-Suite Shower Room, three further Bedrooms and a Family Bathroom.

**Kitchen/Diner** - 3.86m x 7.11m (12'7" x 23'3")

**Utility** - 2.09m x 1.65m (6'10" x 5'4")

**Living Room** - 5.03m x 3.65m (16'6" x 11'11")

Study - 2.09m x 2.03m (6'10" x 6'7")

**Bedroom 1** - 4.55m x 3.65m (14'11" x 11'11")

**Bedroom 2** - 3.8m x 2.75m (12'5" x 9'0")

**Bedroom 3** - 3.21m x 2.75m (10'6" x 9'0")

**Bedroom 4** - 3.07m x 2.71m (10'0" x 8'10")

Garage - 6.05m x 3.05m (19'10" x 10'0")

Total area: approx. 144.0 sq. metres (1549.6 sq. feet)