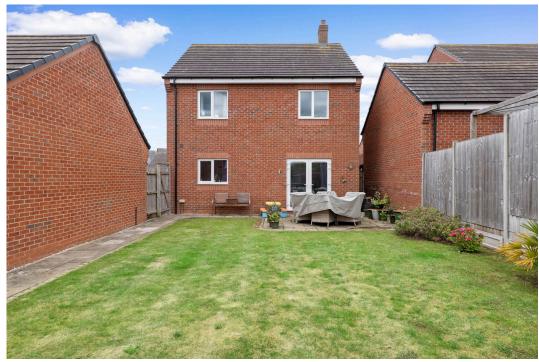

Outside: To the front is a low maintenance foregarden. To the side is parking for two vehicles and a detached single Garage. To the rear is an enclosed private garden.