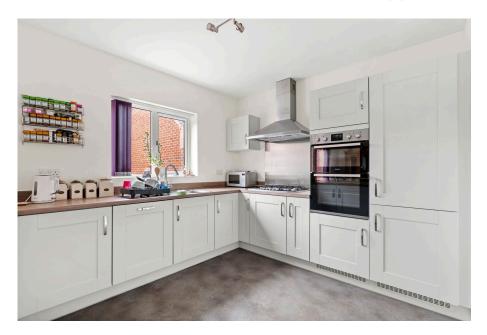

**Kitchen/Diner** - 3.86m x 7.11m (12'7" x 23'3")

**Utility** - 2.09m x 1.65m (6'10" x 5'4")

**Living Room** - 5.03m x 3.65m (16'6" x 11'11")

Study - 2.09m x 2.03m (6'10" x 6'7")

**Bedroom 1** - 4.55m x 3.65m (14'11" x 11'11")