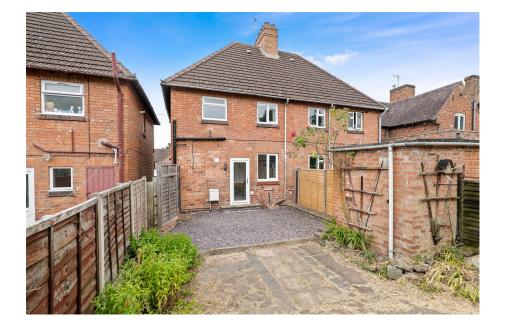

Outside: To the front of the property is off road gravelled parking for two vehicles. The rear of the garden is of particular note and is of a very good size, mostly laid to lawn with patio area as well as an outside W.C.