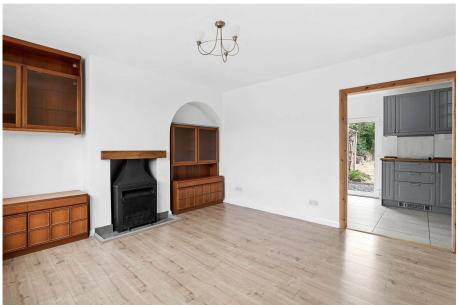

Kitchen - 5.15m x 2.43m (16'10" x 7'11")

Living Room - 4.13m x 3.96m (13'6" x 12'11")

Bedroom 1 - 4.21m x 2.98m (13'9" x 9'9")

Bedroom 2 - 3.46m x 2.9m (11'4" x 9'6")

Bathroom - 2.42m x 2.21m (7'11" x 7'3")