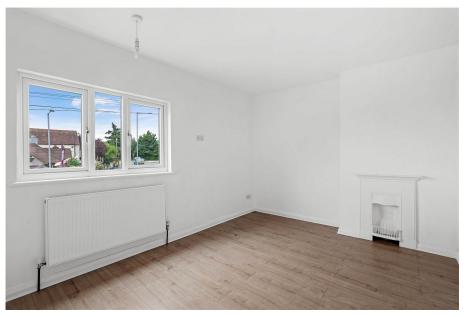

## **21 Spetchley Road, Worcester. WR5 2LP** £260,000

🍋 2 🚰 1 🚍 1

A much improved and spacious two bedroom traditional semi detached property, with large garden and off road parking.

Accommodation briefly comprising: Entrance Hall, Living Room with open fire, useful understairs storage cupboard, open plan Kitchen/ Breakfast Room. On the first floor: Master Bedroom with walk-in wardrobe, further Bedroom and Bathroom.

Kitchen - 5.15m x 2.43m (16'10" x 7'11")

Living Room - 4.13m x 3.96m (13'6" x 12'11")

Bedroom 1 - 4.21m x 2.98m (13'9" x 9'9")

Bedroom 2 - 3.46m x 2.9m (11'4" x 9'6")

Bathroom - 2.42m x 2.21m (7'11" x 7'3")