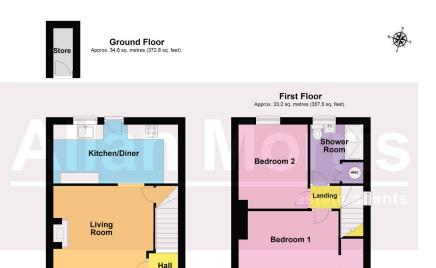

Kitchen - 5.15m x 2.43m (16'10" x 7'11")

Living Room - 4.13m x 3.96m (13'6" x 12'11")

Bedroom 1 - 4.21m x 2.98m (13'9" x 9'9")

Bedroom 2 - 3.46m x 2.9m (11'4" x 9'6")

Bathroom - 2.42m x 2.21m (7'11" x 7'3")

Total area: approx. 67.9 sq. metres (730.3 sq. feet)

- Off road parking
- 2 good size Bedrooms
- Close to schooling & transport links

- Beautifully presented
- Large garden
- Convenient location
- Council Tax Band B