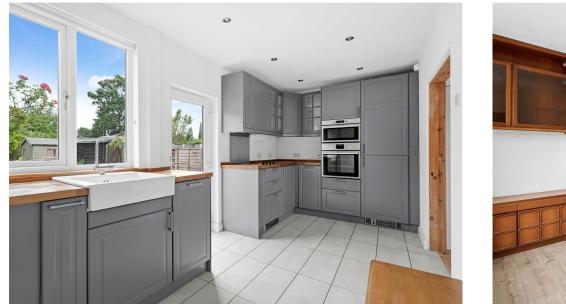

Kitchen - 5.15m x 2.43m (16'10" x 7'11")

Living Room - 4.13m x 3.96m (13'6" x 12'11")

Bedroom 1 - 4.21m x 2.98m (13'9" x 9'9")

Bedroom 2 - 3.46m x 2.9m (11'4" x 9'6")

Bathroom - 2.42m x 2.21m (7'11" x 7'3")