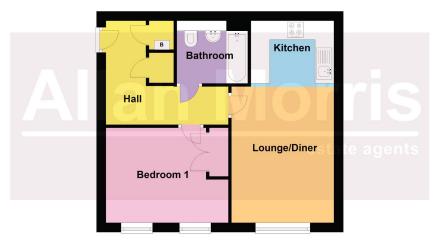

## Second Floor

Total area: approx. 46.6 sq. metres (501.7 sq. feet)

- · No Onward Chain
- Cathedral views
- · Beautifully presented contemporary style Apartment
  • EPC Rating C

- Top floor
- · Allocated parking and permit parking
- · Council Tax Band B