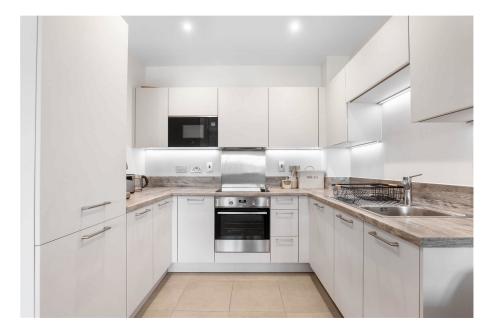

Accommodation briefly comprising: Entrance Hall, storage cupboard, Utility cupboard, open plan Living, Dining and Kitchen and Bathroom.