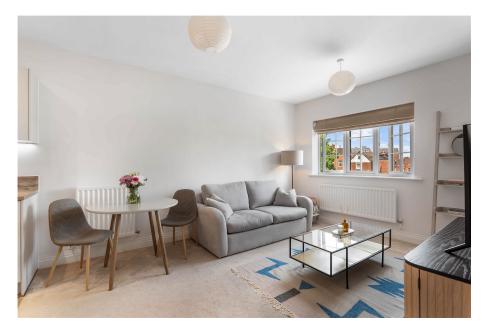

## LOCATION:

The property is situated in the heart of Worcester City centre, within easy walking distance to shops, restaurants and amenities as well as riverside walks.

**Living Room/Dining Area** - 6.43m x 3.26m (21'1" x 10'8")