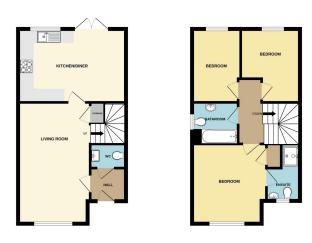

**Kitchen/Diner** - 4.9m x 3.33m (16'1" x 10'11")

Living Room - 5.51m x 3.15m max (18'1" x 10'4")

Bedroom 1 - 3.53m x 3.15m max (11'7" x 10'4")

En-suite - 2.62m max x 1.63m (8'7" x 5'4")

Bedroom 2 - 3.33m max x 2.59m max (10'11" x 8'6")

Bedroom 3 - 3.33m x 2.21m max (10'11" x 7'3")

Bathroom - 2.01m x 1.88m (6'7" x 6'2")

1ST FLOOR 443 sq.ft. (41.2 sq.m.) approx

- Brand new detached house · 3 Bedrooms
- ABC & 10 year warranty
- Pivate garden
- Small development with private access
- Council Tax Band (to be confirmed)