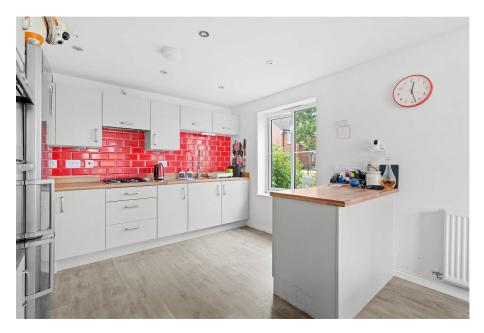

Accommodation comprising: Entrance Hall, Downstairs Cloakroom, Living Room, Kitchen/Diner with Utility Room off. On the first floor: Master Bedroom with En-Suite Shower Room, two further Bedrooms and a Jack & Jill Family Bathroom.

Living Room - 5.99m x 3.23m (19'8" x 10'7")

Kitchen/Diner - 5.99m x 3.38m max (19'8" x 11'1")

Utility Room - 1.93m x 1.42m (6'4" x 4'8")

Bedroom 1 - 5.99m x 3.23m max (19'8" x 10'7")

En-suite - 1.93m x 1.42m (6'4" x 4'8")