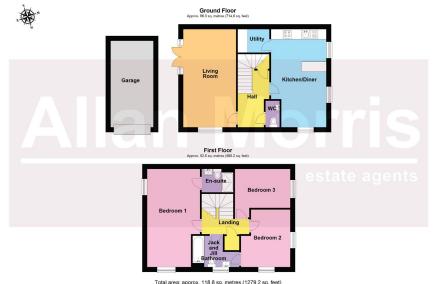

Accommodation comprising: Entrance Hall, Downstairs Cloakroom, Living Room, Kitchen/Diner with Utility Room off. On the first floor: Master Bedroom with En-Suite Shower Room, two further Bedrooms and a Jack & Jill Family Bathroom.

Living Room - 5.99m x 3.23m (19'8" x 10'7")

Kitchen/Diner - 5.99m x 3.38m max (19'8" x 11'1")

Utility Room - 1.93m x 1.42m (6'4" x 4'8")

Bedroom 1 - 5.99m x 3.23m max (19'8" x 10'7")

En-suite - 1.93m x 1.42m (6'4" x 4'8")

Bedroom 2 - 3.53m x 3.02m max (11'7" x 9'11")

Bedroom 3 - 3.38m x 2.97m (11'1" x 9'9")

Bathroom - 2.84m x 1.91m (9'4" x 6'3")

ER - Floor plans shown are for general guidance only. Whilst every attempt has been made to ensure that the foorplan measurements are as accurate as possible, they are to ER - Floor plans shown are for general guidance only. Whilst every attempt has been made to ensure that the foorplan measurements are as accurate as possible, they are to