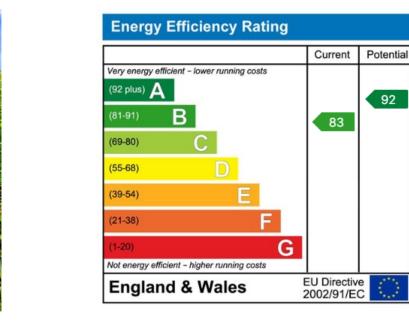

(6'4" x 4'8")

Bedroom 1 - 5.99m x 3.23m max (19'8" x 10'7")

En-suite - 1.93m x 1.42m (6'4" x 4'8")

Bedroom 2 - 3.53m x 3.02m max (11'7" x 9'11")

Bedroom 3 - 3.38m x 2.97m (11'1" x 9'9")

Bathroom - 2.84m x 1.91m (9'4" x 6'3")







ER - Floor plans shown are for general guidance only. Whilst every attempt has been made to ensure that the foorplan measurements are as accurate as possible, they are to ER - Floor plans shown are for general guidance only. Whilst every attempt has been made to ensure that the foorplan measurements are as accurate as possible, they are to

- Detached family home
- 2 Bathrooms
- Driveway & Garage
- Popular school catchment
- Freehold

• 3 Bedrooms

- Delightful private garden
- Edge of Village location
- East access to motorway links
- Council Tax Band: E





## tel: 01905 612266 worcester@allanmorris-worcester.co.uk

## www.allan-morris.co.uk