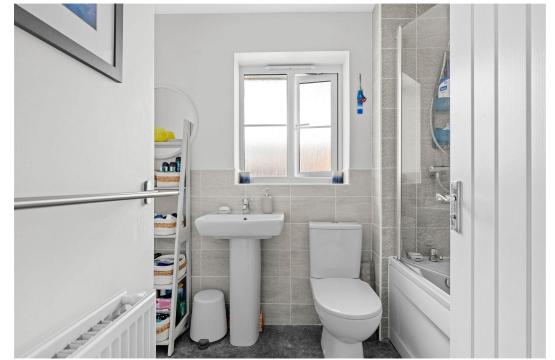

Accommodation comprising: Entrance Hall, Downstairs Cloakroom, Living Room, Kitchen/Diner with Utility Room off. On the first floor: Master Bedroom with En-Suite Shower Room, two further Bedrooms and a Jack & Jill Family Bathroom.

Bedroom 2 - 3.53m x 3.02m max (11'7" x 9'11")

Bedroom 3 - 3.38m x 2.97m (11'1" x 9'9")

Bathroom - 2.84m x 1.91m (9'4" x 6'3")

ER - Floor plans shown are for general guidance only. Whilst every attempt has been made to ensure that the foorplan measurements are as accurate as possible, they are to ER - Floor plans shown are for general guidance only. Whilst every attempt has been made to ensure that the foorplan measurements are as accurate as possible, they are to