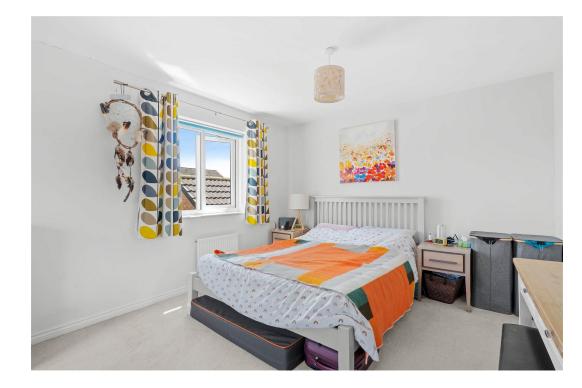

Accommodation comprising: Entrance Hall, Downstairs Cloakroom, Living Room, Kitchen/Diner with Utility Room off. On the first floor: Master Bedroom with En-Suite Shower Room, two further Bedrooms and a Jack & Jill Family Bathroom.

Living Room - 5.99m x 3.23m (19'8" x 10'7")

Kitchen/Diner - 5.99m x 3.38m max (19'8" x 11'1")

Utility Room - 1.93m x 1.42m (6'4" x 4'8")

Bedroom 1 - 5.99m x 3.23m max (19'8" x 10'7")

En-suite - 1.93m x 1.42m (6'4" x 4'8")