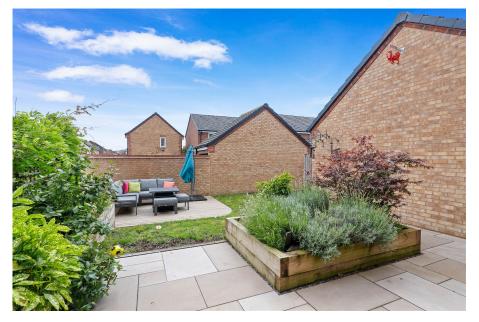

Outside: There is an enclosed private garden, single Garage and private driveway.