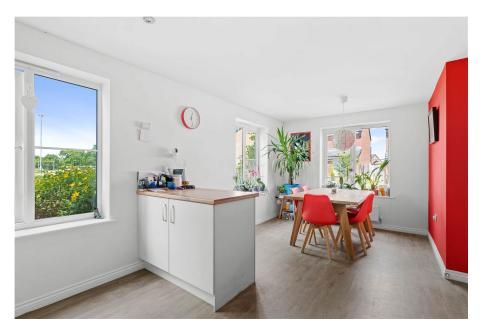

Accommodation comprising: Entrance Hall, Downstairs Cloakroom, Living Room, Kitchen/Diner with Utility Room off. On the first floor: Master Bedroom with En-Suite Shower Room, two further Bedrooms and a Jack & Jill Family Bathroom.

Living Room - 5.99m x 3.23m (19'8" x 10'7")

Kitchen/Diner - 5.99m x 3.38m max (19'8" x 11'1")

Utility Room - 1.93m x 1.42m (6'4" x 4'8")

Bedroom 1 - 5.99m x 3.23m max (19'8" x 10'7")

En-suite - 1.93m x 1.42m (6'4" x 4'8")