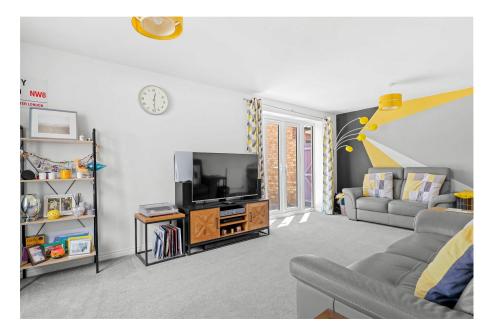

Accommodation comprising: Entrance Hall, Downstairs Cloakroom, Living Room, Kitchen/Diner with Utility Room off. On the first floor: Master Bedroom with En-Suite Shower Room, two further Bedrooms and a Jack & Jill Family Bathroom.

Living Room - 5.99m x 3.23m (19'8" x 10'7")

Kitchen/Diner - 5.99m x 3.38m max (19'8" x 11'1")

Utility Room - 1.93m x 1.42m (6'4" x 4'8")

Bedroom 1 - 5.99m x 3.23m max (19'8" x 10'7")

En-suite - 1.93m x 1.42m (6'4" x 4'8")