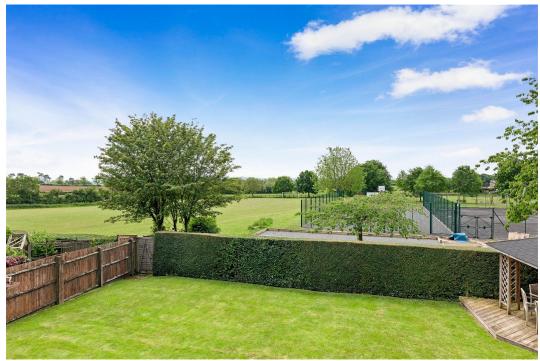

Outside: The front of the property has parking for approximately 4 vehicles, access to double Garage and is mainly laid to lawn with hedge borders. The rear garden is of particular note, overlooking playing fields and community space. There is a patio area, lawned area and decked pergola seating area.