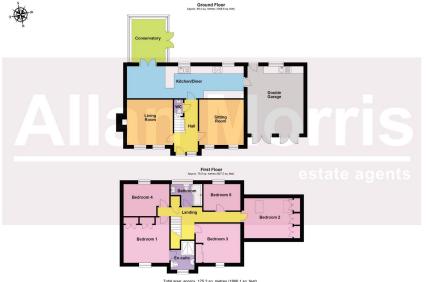

Accommodation briefly comprising: Entrance Hall, Living Room, Sitting Room, downstairs Cloakroom, large fully re-fitted Kitchen/ Dining Room and Conservatory/Dining Area. To the first floor: Master Bedroom with En-Suite, four further Bedrooms and Family Bathroom.

Kitchen/Diner - 9.45m x 2.61m (31'0" x 8'6")

**Conservatory** - 3.7m x 2.7m (12'1" x 8'10")

Sitting Room - 3.67m x 3.6m (12'0" x 11'9")

Living Room - 3.7m x 3.62m (12'1" x 11'10")

Bedroom 1 - 3.66m x 3.55m (12'0" x 11'7")

Bedroom 2 - 4.77m x 3.25m (15'7" x 10'7")

Bedroom 3 - 3.68m x 3.17m (12'0" x 10'4")

Bedroom 4 - 3.66m x 2.8m (12'0" x 9'2")

Bedroom 5 - 3.05m x 2.23m (10'0" x 7'3")

**Double Garage** - 5.67m x 5.51m (18'7" x 18'0")

DISCLAMER - Floor plans shown are for general guidance only. Whist every attempt has been made to ensure that the floorplan measurements are as accurate as possible, they are for illu

- No Onward Chain
- Snug with woodburner
- 2 Bathrooms
- Brand new central heating system
- Council Tax Band: F