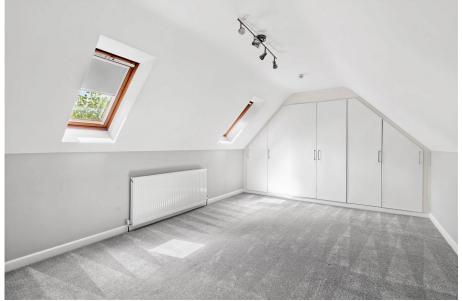

Accommodation briefly comprising: Entrance Hall, Living Room, Sitting Room, downstairs Cloakroom, large fully re-fitted Kitchen/ Dining Room and Conservatory/Dining Area. To the first floor: Master Bedroom with En-Suite, four further Bedrooms and Family Bathroom.

Bedroom 2 - 4.77m x 3.25m (15'7" x 10'7")

Bedroom 3 - 3.68m x 3.17m (12'0" x 10'4")

Bedroom 4 - 3.66m x 2.8m (12'0" x 9'2")

Bedroom 5 - 3.05m x 2.23m (10'0" x 7'3")

**Double Garage** - 5.67m x 5.51m (18'7" x 18'0")