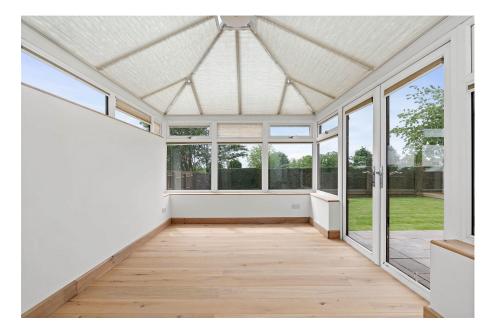

Accommodation briefly comprising: Entrance Hall, Living Room, Sitting Room, downstairs Cloakroom, large fully re-fitted Kitchen/ Dining Room and Conservatory/Dining Area. To the first floor: Master Bedroom with En-Suite, four further Bedrooms and Family Bathroom.

Kitchen/Diner - 9.45m x 2.61m (31'0" x 8'6")

**Conservatory** - 3.7m x 2.7m (12'1" x 8'10")

Sitting Room - 3.67m x 3.6m (12'0" x 11'9")

Living Room - 3.7m x 3.62m (12'1" x 11'10")

Bedroom 1 - 3.66m x 3.55m (12'0" x 11'7")