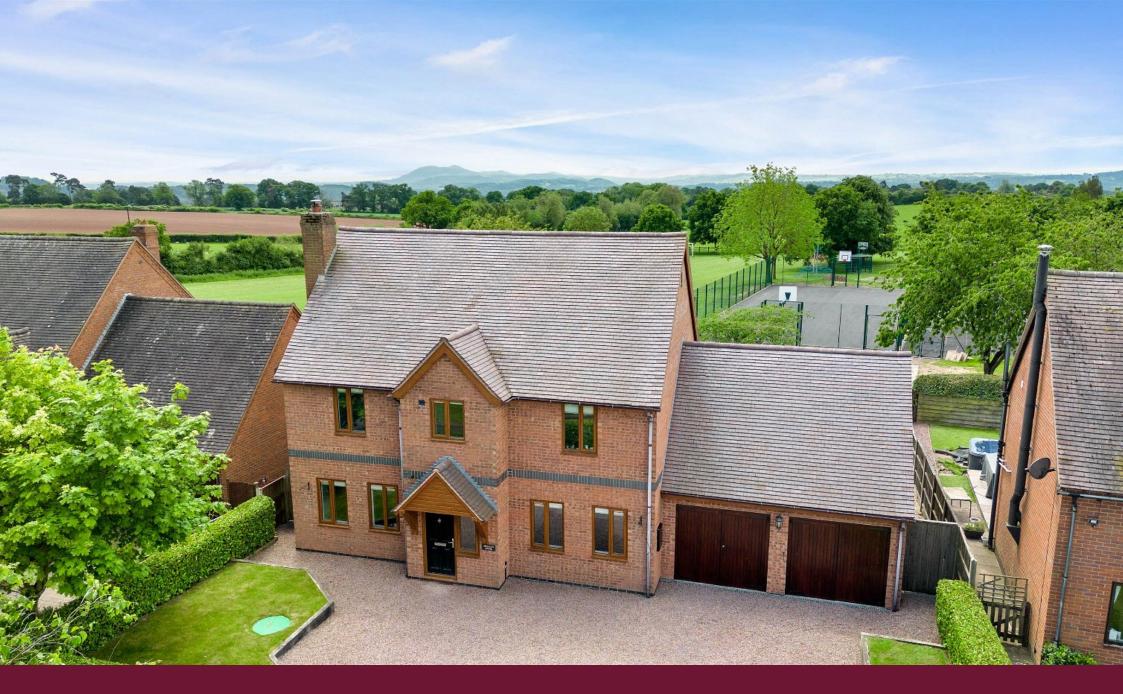

Heligan House, 20 Forge Meadows, Clifton-On-Teme, Worcestershire. WR6 6TZ £675,000

A much improved and beautifully presented five bedroom detached family home, situated in this quiet location overlooking open green space.

Outside: The front of the property has parking for approximately 4 vehicles, access to double Garage and is mainly laid to lawn with hedge borders. The rear garden is of particular note, overlooking playing fields and community space. There is a patio area, lawned area and decked pergola seating area.