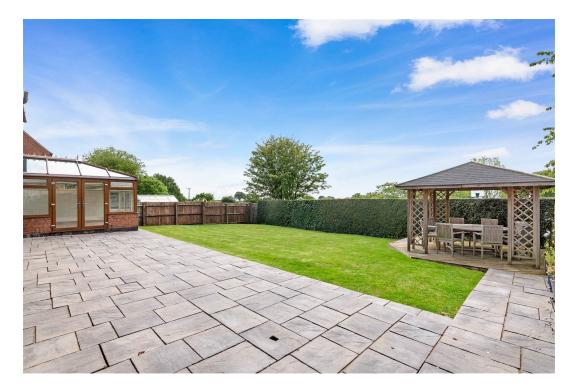

Outside: The front of the property has parking for approximately 4 vehicles, access to double Garage and is mainly laid to lawn with hedge borders. The rear garden is of particular note, overlooking playing fields and community space. There is a patio area, lawned area and decked pergola seating area.