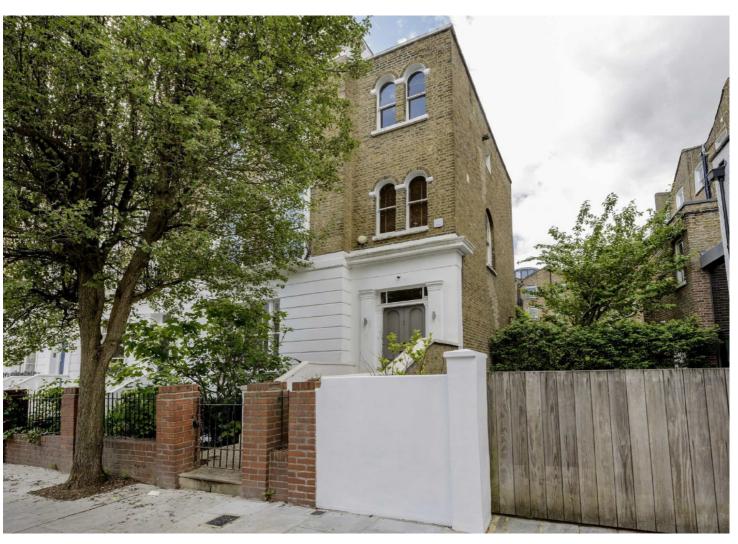

## Kildare Terrace, W2 £6,500,000

- End of Terrace
- Westerly Garden
- Wide House
- High Ceilings

- Excellent Entertaining space
- Potential to Reconfigure

## ABOUT THE PROPERTY

A wonderful and rare opportunity to acquire a five/six bedroom end of terrace house on one of Notting Hill's most sought after roads. Configured over four floors and benefiting from a generous west facing garden and separate roof terrace, this stunning, wider than average house, currently in need of upgrading, offers fantastic scope to be transformed into an enviable home. The ground floor opens onto a spacious hallway with an impressive staircase, a grand reception room with stunning high ceilings, which interconnects to the large kitchen/dining room with floor to ceiling windows leading on to the westerly terrace. The lower ground floor features a large double bedroom, shower room, utility room, an additional double bedroom/reception room with access to the garden. The upper two floors of the house boast a further four double bedrooms and two bathrooms.