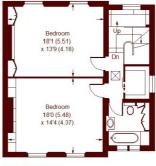

## Kildare Terrace, W2

APPROX. GROSS INTERNAL FLOOR AREA 3093 SQFT / 287.4 SQM

SECOND FLOOR

LOWER GROUND FLOOR

RAISED GROUND FLOOR

= REDUCED HEADROOM BELOW 1.5 M / 5'0

Whilst every attempt has been made to ensure the accuracy of the floor plan, measurements are approximate and not to scale.

No guarantee is given on the total square footage of the property quoted on the plan. Figures given are for guidance.

Plan is for illustration purposes only, not to be used for valuations.