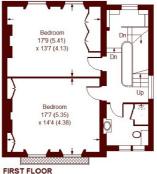

## Kildare Terrace, W2

APPROX. GROSS INTERNAL FLOOR AREA 3093 SQFT / 287.4 SQM

SECOND FLOOR

LOWER GROUND FLOOR

RAISED GROUND FLOOR

= REDUCED HEADROOM BELOW 1.5 M / 5'0

Whilst every attempt has been made to ensure the accuracy of the floor plan, measurements are approximate and not to scale.

No guarantee is given on the total square footage of the property quoted on the plan. Figures given are for guidance.

Plan is for illustration purposes only, not to be used for valuations.