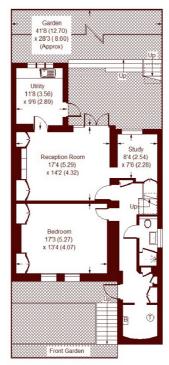

## ABOUT THE PROPERTY

A wonderful and rare opportunity to acquire a five/six bedroom end of terrace house on one of Notting Hill's most sought after roads. Configured over four floors and benefiting from a generous west facing garden and separate roof terrace, this stunning, wider than average house, currently in need of upgrading, offers fantastic scope to be transformed into an enviable home. The ground floor opens onto a spacious hallway with an impressive staircase, a grand reception room with stunning high ceilings, which interconnects to the large kitchen/dining room with floor to ceiling windows leading on to the westerly terrace. The lower ground floor features a large double bedroom, shower room, utility room, an additional double bedroom/reception room with access to the garden. The upper two floors of the house boast a further four double bedrooms and two bathrooms.

## Kildare Terrace, W2

APPROX. GROSS INTERNAL FLOOR AREA 3093 SQFT / 287.4 SQM

SECOND FLOOR

LOWER GROUND FLOOR

RAISED GROUND FLOOR

= REDUCED HEADROOM BELOW 1.5 M / 5'0

Whilst every attempt has been made to ensure the accuracy of the floor plan, measurements are approximate and not to scale.

No guarantee is given on the total square footage of the property quoted on the plan. Figures given are for guidance.

Plan is for illustration purposes only, not to be used for valuations.