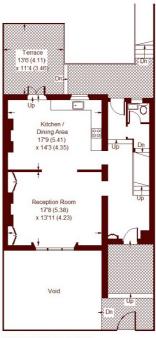

## ABOUT THE PROPERTY

A wonderful and rare opportunity to acquire a five/six bedroom end of terrace house on one of Notting Hill's most sought after roads. Configured over four floors and benefiting from a generous west facing garden and separate roof terrace, this stunning, wider than average house, currently in need of upgrading, offers fantastic scope to be transformed into an enviable home. The ground floor opens onto a spacious hallway with an impressive staircase, a grand reception room with stunning high ceilings, which interconnects to the large kitchen/dining room with floor to ceiling windows leading on to the westerly terrace. The lower ground floor features a large double bedroom, shower room, utility room, an additional double bedroom/reception room with access to the garden. The upper two floors of the house boast a further four double bedrooms and two bathrooms.

## Kildare Terrace, W2

APPROX. GROSS INTERNAL FLOOR AREA 3093 SQFT / 287.4 SQM

SECOND FLOOR

LOWER GROUND FLOOR

RAISED GROUND FLOOR

= REDUCED HEADROOM BELOW 1.5 M / 5'0

Whilst every attempt has been made to ensure the accuracy of the floor plan, measurements are approximate and not to scale.

No guarantee is given on the total square footage of the property quoted on the plan. Figures given are for guidance.

Plan is for illustration purposes only, not to be used for valuations.