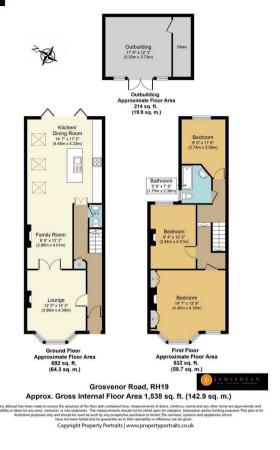

## Floor plan

TENURE: Freehold Council Tax Band: D

www.jamesdeanproperty.co.uk