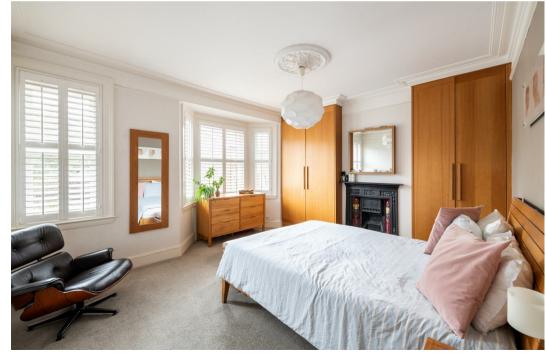

There is also a cloakroom.

Upstairs there are three double bedrooms and a family bathroom, the master bedroom has fitted wardrobes a feature fireplace, larger bay window and character features. Bedrooms two & three are generous in size. A well-appointed family bathroom comprises panel enclosed bath with shower, hand basin inset to vanity unit & low level wc.