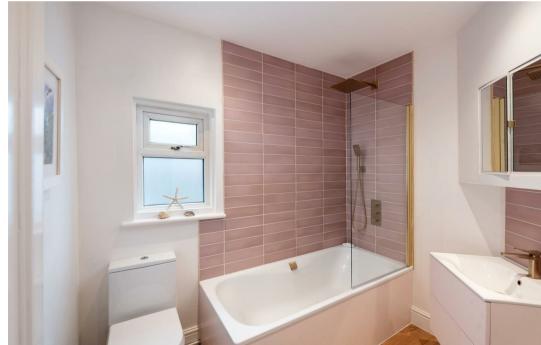

There is also a cloakroom.

Upstairs there are three double bedrooms and a family bathroom, the master bedroom has fitted wardrobes a feature fireplace, larger bay window and character features. Bedrooms two & three are generous in size. A well-appointed family bathroom comprises panel enclosed bath with shower, hand basin inset to vanity unit & low level wc.