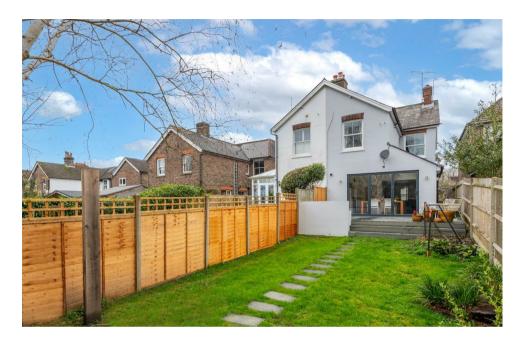

Bi-fold doors open to the composite decked area, ideal for barbeques/entertaining, the remaining garden is laid to lawn. There is also a purpose-built garden room that provides flexible office/gym/studio space with power & light.