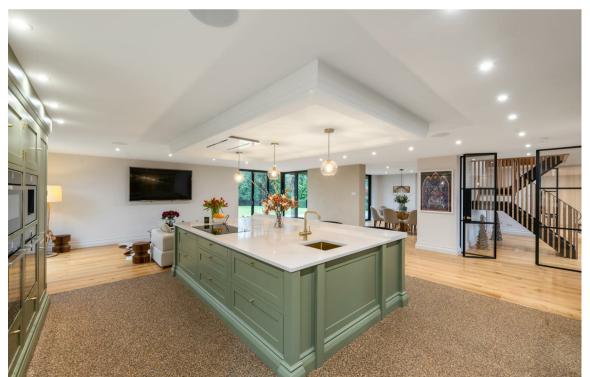

this home a warm homely feel. The Kitchen/Family room is a great space either for everyday living or entertaining family & friends. Again, the design & detail has been well thought out, every element of the layout works whether you're a keen chef or just love entertaining, this space lends itself to any occasion.