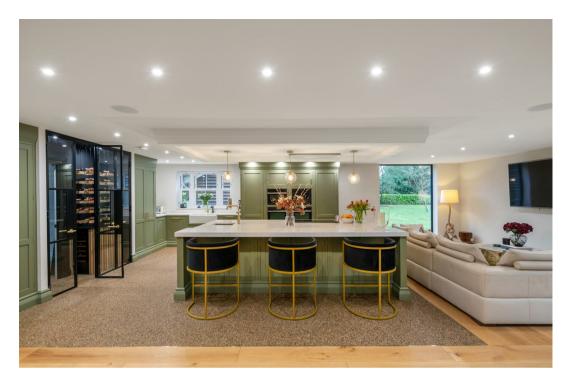

this home a warm homely feel. The Kitchen/Family room is a great space either for everyday living or entertaining family & friends. Again, the design & detail has been well thought out, every element of the layout works whether you're a keen chef or just love entertaining, this space lends itself to any occasion.