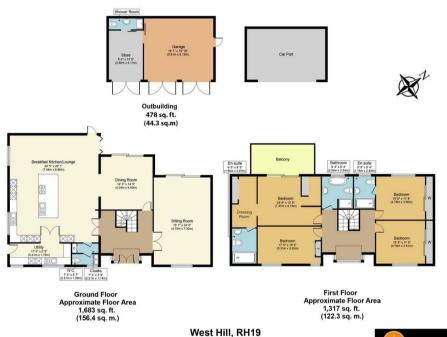

## Floor plan

Approx. Gross Internal Floor Area 3478 sq.ft. (323.11 sq.m.)

Whilst every attempt has been made to ensure the accuracy of the floor plan contained here, measurements of doors, windows, rooms and any other items are approximate and no responsibility is taken for any error, omission, or mis-statement. The measurements should not be relied upon for valuation, transaction and/or funding purposes. This plan is for illustrative purposes only and should be used as such by any prospective purchaser or tenant.