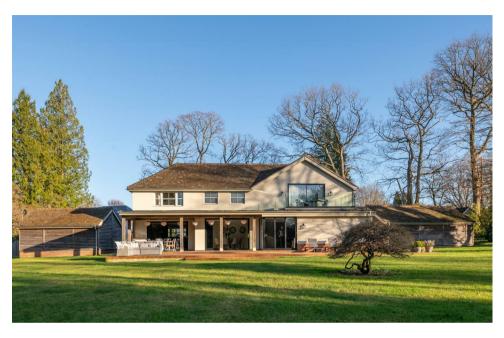

Situated within the prestigious Dormans Park in Sussex, this home occupies a generous level plot, the property itself is positioned just off centre providing a truly wonderful private driveway via electric gates, with a triple garage & car port and a rear westerly facing garden. The layout of this truly magnificent homes is seamless, thoughtfully designed, each room flows naturally the choice and material finish is exceptional, from the differing choice of floor material to textured walls give

The rear garden is mainly laid to lawn, defined seating areas boarder the exterior of Broadleaf House, resin patios & a covered alfresco dining area make for wonderful spring/summer evening barbeques.