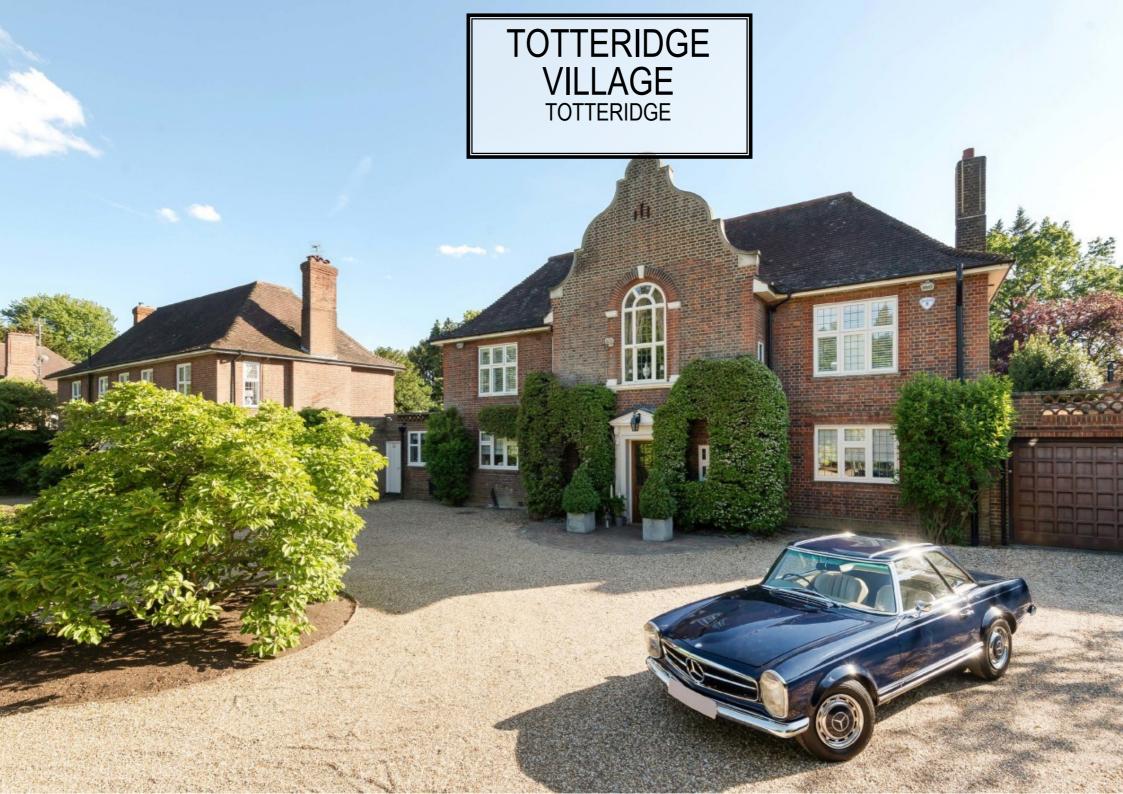

## CARDINALS, 23 TOTTERIDGE VILLAGE TOTTERIDGE, LONDON, N20 8PN

Cardinals is an impressive detached family home set within a prominent position in the heart of Totteridge Village.

As you enter this beautiful home you are within a welcoming entrance hall which leads you onto the principal reception rooms which include a double aspect drawing room and dining room with a feature bay with doors leading to the garden. Beyond the drawing room is an office and family room, whilst on the other side of the home is a spacious double aspect kitchen/breakfast room which in turn leads onto the sitting room and utility. All of these rooms offer views over the beautiful gardens.