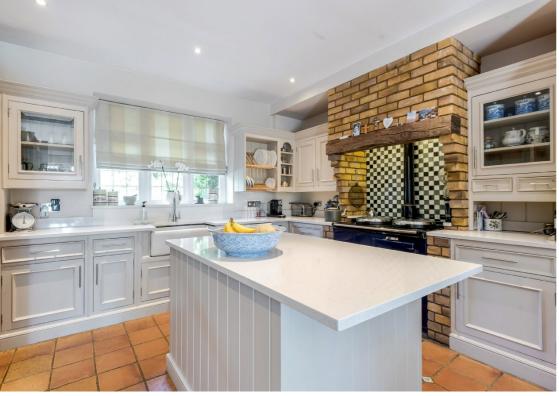

## CARDINALS, 23 TOTTERIDGE VILLAGE TOTTERIDGE, LONDON, N20 8PN

Cardinals is an impressive detached family home set within a prominent position in the heart of Totteridge Village.

As you enter this beautiful home you are within a welcoming entrance hall which leads you onto the principal reception rooms which include a double aspect drawing room and dining room with a feature bay with doors leading to the garden. Beyond the drawing room is an office and family room, whilst on the other side of the home is a spacious double aspect kitchen/breakfast room which in turn leads onto the sitting room and utility. All of these rooms offer views over the beautiful gardens.