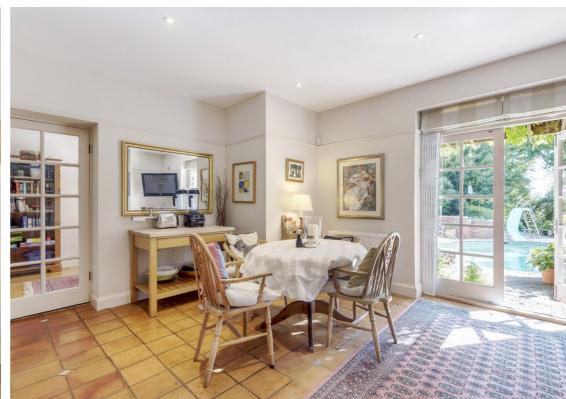

## CARDINALS, 23 TOTTERIDGE VILLAGE TOTTERIDGE, LONDON, N20 8PN

Cardinals is an impressive detached family home set within a prominent position in the heart of Totteridge Village.

As you enter this beautiful home you are within a welcoming entrance hall which leads you onto the principal reception rooms which include a double aspect drawing room and dining room with a feature bay with doors leading to the garden. Beyond the drawing room is an office and family room, whilst on the other side of the home is a spacious double aspect kitchen/breakfast room which in turn leads onto the sitting room and utility. All of these rooms offer views over the beautiful gardens.

The house is approached via an extensive drive which is shielded from the road by a number of mature trees and leads to a double length garage.

The house sits on a plot in excess of  $\frac{1}{2}$  an acre and the south west facing garden is mainly laid to lawn with an extensive terrace running along the rear of the property and leading to the heated swimming pool. A wide variety of trees and shrubs to the borders provide a wonderfully private and tranquil setting.