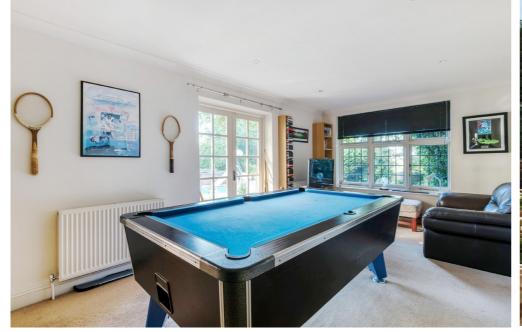

## CARDINALS, 23 TOTTERIDGE VILLAGE TOTTERIDGE, LONDON, N20 8PN

Cardinals is an impressive detached family home set within a prominent position in the heart of Totteridge Village.

As you enter this beautiful home you are within a welcoming entrance hall which leads you onto the principal reception rooms which include a double aspect drawing room and dining room with a feature bay with doors leading to the garden. Beyond the drawing room is an office and family room, whilst on the other side of the home is a spacious double aspect kitchen/breakfast room which in turn leads onto the sitting room and utility. All of these rooms offer views over the beautiful gardens.