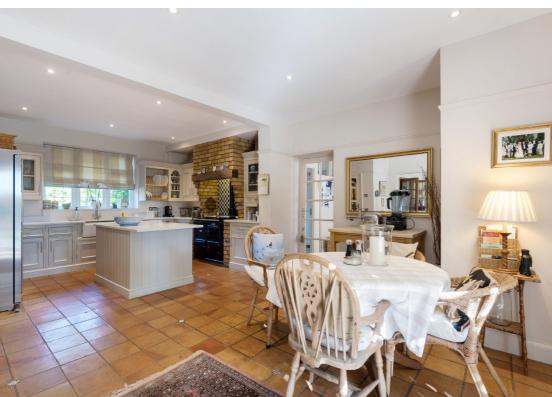

## CARDINALS, 23 TOTTERIDGE VILLAGE TOTTERIDGE, LONDON, N20 8PN

Cardinals is an impressive detached family home set within a prominent position in the heart of Totteridge Village.

As you enter this beautiful home you are within a welcoming entrance hall which leads you onto the principal reception rooms which include a double aspect drawing room and dining room with a feature bay with doors leading to the garden. Beyond the drawing room is an office and family room, whilst on the other side of the home is a spacious double aspect kitchen/breakfast room which in turn leads onto the sitting room and utility. All of these rooms offer views over the beautiful gardens.