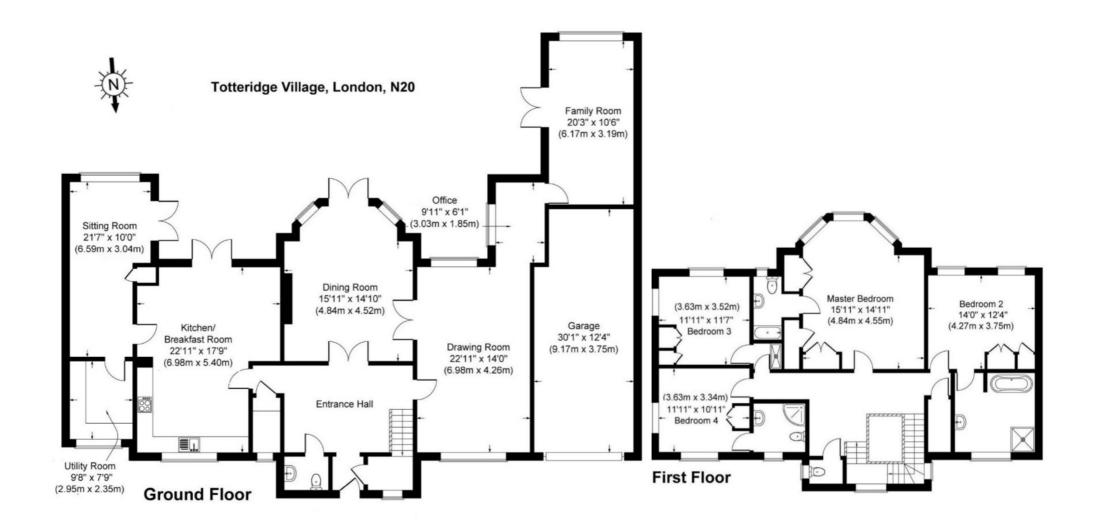

## CARDINALS, 23 TOTTERIDGE VILLAGE TOTTERIDGE, LONDON, N20 8PN

Cardinals is an impressive detached family home set within a prominent position in the heart of Totteridge Village.

As you enter this beautiful home you are within a welcoming entrance hall which leads you onto the principal reception rooms which include a double aspect drawing room and dining room with a feature bay with doors leading to the garden. Beyond the drawing room is an office and family room, whilst on the other side of the home is a spacious double aspect kitchen/breakfast room which in turn leads onto the sitting room and utility. All of these rooms offer views over the beautiful gardens.