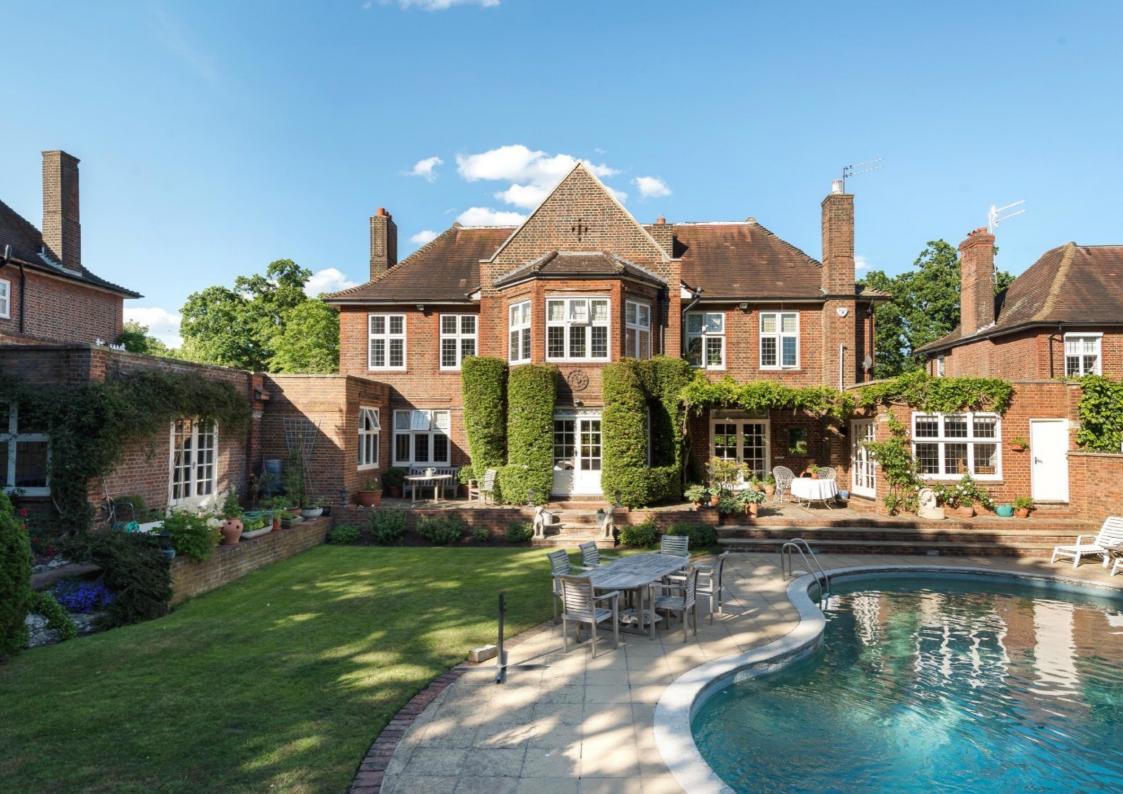

The house is approached via an extensive drive which is shielded from the road by a number of mature trees and leads to a double length garage.

The house sits on a plot in excess of  $\frac{1}{2}$  an acre and the south west facing garden is mainly laid to lawn with an extensive terrace running along the rear of the property and leading to the heated swimming pool. A wide variety of trees and shrubs to the borders provide a wonderfully private and tranquil setting.