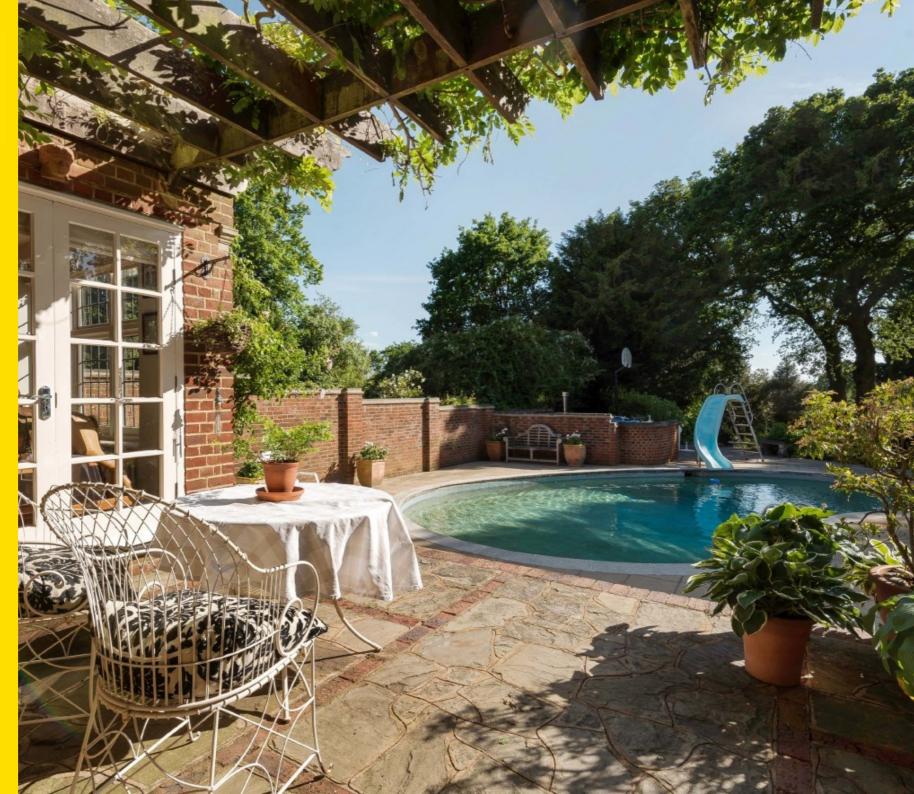

The house is approached via an extensive drive which is shielded from the road by a number of mature trees and leads to a double length garage.

The house sits on a plot in excess of  $\frac{1}{2}$  an acre and the south west facing garden is mainly laid to lawn with an extensive terrace running along the rear of the property and leading to the heated swimming pool. A wide variety of trees and shrubs to the borders provide a wonderfully private and tranquil setting.