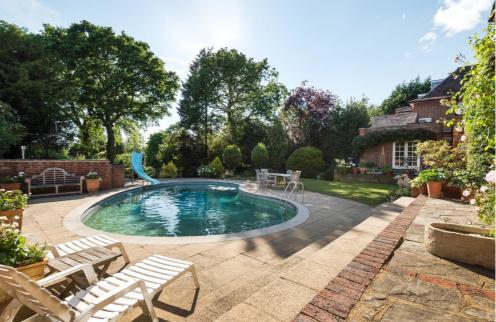

The house is approached via an extensive drive which is shielded from the road by a number of mature trees and leads to a double length garage.

The house sits on a plot in excess of  $\frac{1}{2}$  an acre and the south west facing garden is mainly laid to lawn with an extensive terrace running along the rear of the property and leading to the heated swimming pool. A wide variety of trees and shrubs to the borders provide a wonderfully private and tranquil setting.