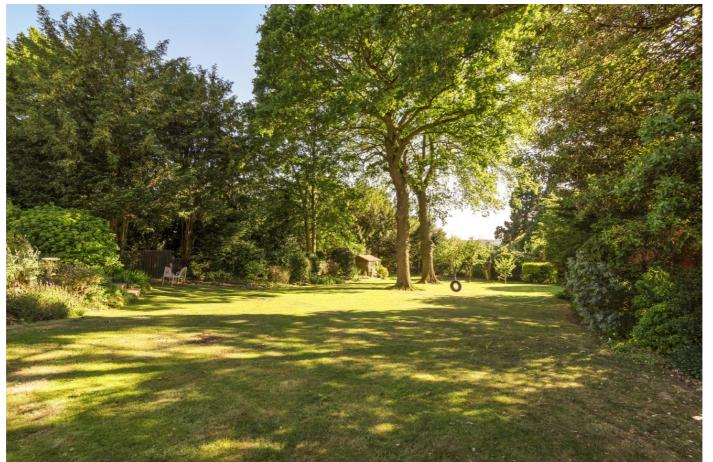

The house is approached via an extensive drive which is shielded from the road by a number of mature trees and leads to a double length garage.

The house sits on a plot in excess of  $\frac{1}{2}$  an acre and the south west facing garden is mainly laid to lawn with an extensive terrace running along the rear of the property and leading to the heated swimming pool. A wide variety of trees and shrubs to the borders provide a wonderfully private and tranquil setting.