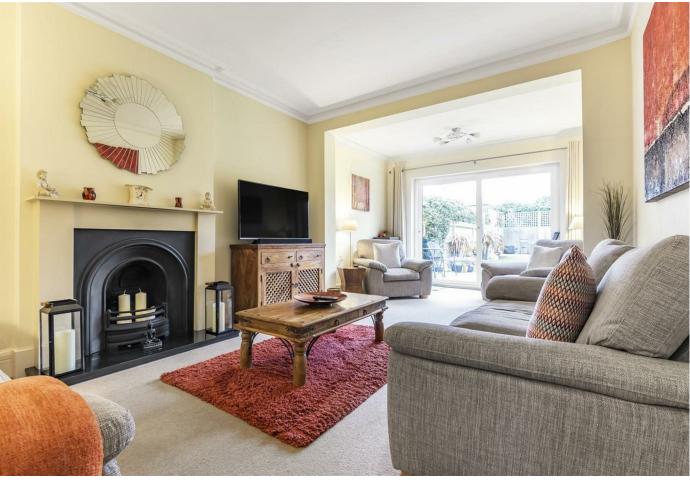

## Description

Launch Saturday 1st July 2023

An immaculately presented 1920's Detached family home with accommodation in excess of 1400 sq ft arranged over two floors. The ground floor comprises of wide entrance hall, bright and airy dining room, downstairs WC, modern Kitchen with a side door to a covered storage area and a 22 ft double reception room with fireplace and sliding patio doors leading out onto a beautifully landscaped 54ft private rear garden. To the upper floor there are three double bedrooms and modern family bathroom. There is also the added bonus of huge extension potential (STNC) Externally there is off street parking for several