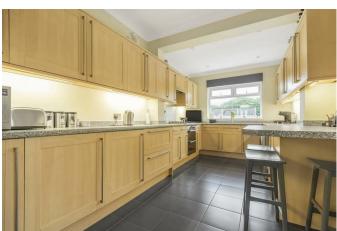

## Description

Launch Saturday 1st July 2023

An immaculately presented 1920's Detached family home with accommodation in excess of 1400 sq ft arranged over two floors. The ground floor comprises of wide entrance hall, bright and airy dining room, downstairs WC, modern Kitchen with a side door to a covered storage area and a 22 ft double reception room with fireplace and sliding patio doors leading out onto a beautifully landscaped 54ft private rear garden. To the upper floor there are three double bedrooms and modern family bathroom. There is also the added bonus of huge extension potential (STNC) Externally there is off street parking for several