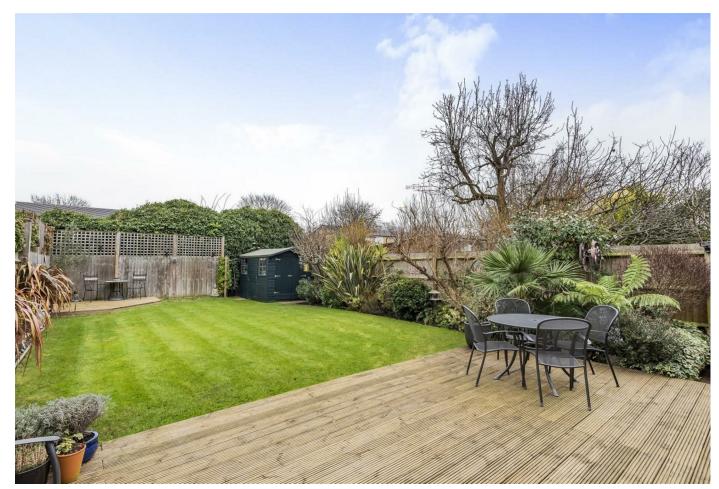

## • 54 ft Rear Garden

- EPC Rating D
- \* Local Authority: Kingston Upon Thames

## Description

Launch Saturday 1st July 2023

An immaculately presented 1920's Detached family home with accommodation in excess of 1400 sq ft arranged over two floors. The ground floor comprises of wide entrance hall, bright and airy dining room, downstairs WC, modern Kitchen with a side door to a covered storage area and a 22 ft double reception room with fireplace and sliding patio doors leading out onto a beautifully landscaped 54ft private rear garden. To the upper floor there are three double bedrooms and modern family bathroom. There is also the added bonus of huge extension potential (STNC) Externally there is off street parking for several