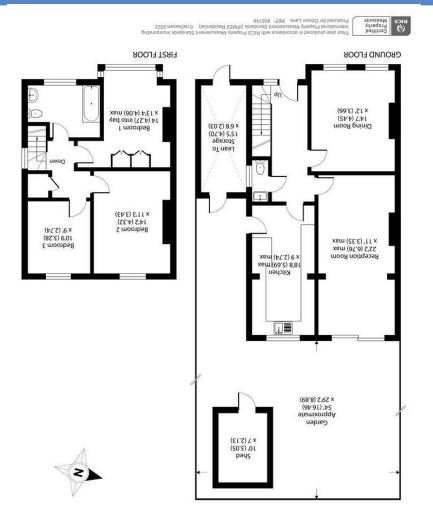

## • 54 ft Rear Garden

- EPC Rating D
- \* Local Authority: Kingston Upon Thames

## Description

Launch Saturday 1st July 2023

An immaculately presented 1920's Detached family home with accommodation in excess of 1400 sq ft arranged over two floors. The ground floor comprises of wide entrance hall, bright and airy dining room, downstairs WC, modern Kitchen with a side door to a covered storage area and a 22 ft double reception room with fireplace and sliding patio doors leading out onto a beautifully landscaped 54ft private rear garden. To the upper floor there are three double bedrooms and modern family bathroom. There is also the added bonus of huge extension potential (STNC) Externally there is off street parking for several