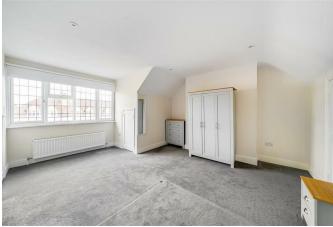

- First Floor Split Level Flat
- Fully Refurbished Throughout
- Stunning Kitchen With Fitted Appliances
- Modern Tiled Bathroom With Bath & Shower
- 2 Double Bedrooms
- Substantial Storage
- Bike Storage/Brick Built Shed
- EPC Rating D
- Council Tax Band C

## **Description:**

Gibson Lane present to the market this stunning, fully refurbished split level first floor flat located on the very popular Ham parade. On the first floor this property provides a fully fitted modern kitchen with fitted appliances, large reception room, double bedroom and tiled bathroom with bath & shower further benefitting from underfloor heating. The top floor comprises of the master bedroom and ample eave storage which is a huge benefit to the property. External benefits include patio garden with space for garden furniture and a brick built shed/bike storage. With excellent local amenities that the Ham parade offers you also have Ham common on the door step, Richmond Park within 10 minutes walk and the historic Ham house just around the corner.