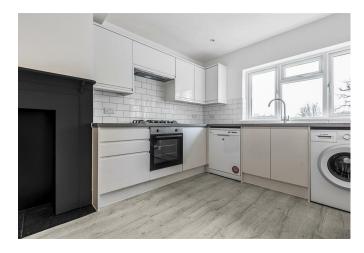

- First Floor Split Level Flat
- Fully Refurbished Throughout
- Stunning Kitchen With Fitted Appliances
- Modern Tiled Bathroom With Bath & Shower
- 2 Double Bedrooms
- Substantial Storage
- Bike Storage/Brick Built Shed
- EPC Rating D
- Council Tax Band C

## **Description:**

Gibson Lane present to the market this stunning, fully refurbished split level first floor flat located on the very popular Ham parade. On the first floor this property provides a fully fitted modern kitchen with fitted appliances, large reception room, double bedroom and tiled bathroom with bath & shower further benefitting from underfloor heating. The top floor comprises of the master bedroom and ample eave storage which is a huge benefit to the property. External benefits include patio garden with space for garden furniture and a brick built shed/bike storage. With excellent local amenities that the Ham parade offers you also have Ham common on the door step, Richmond Park within 10 minutes walk and the historic Ham house just around the corner.