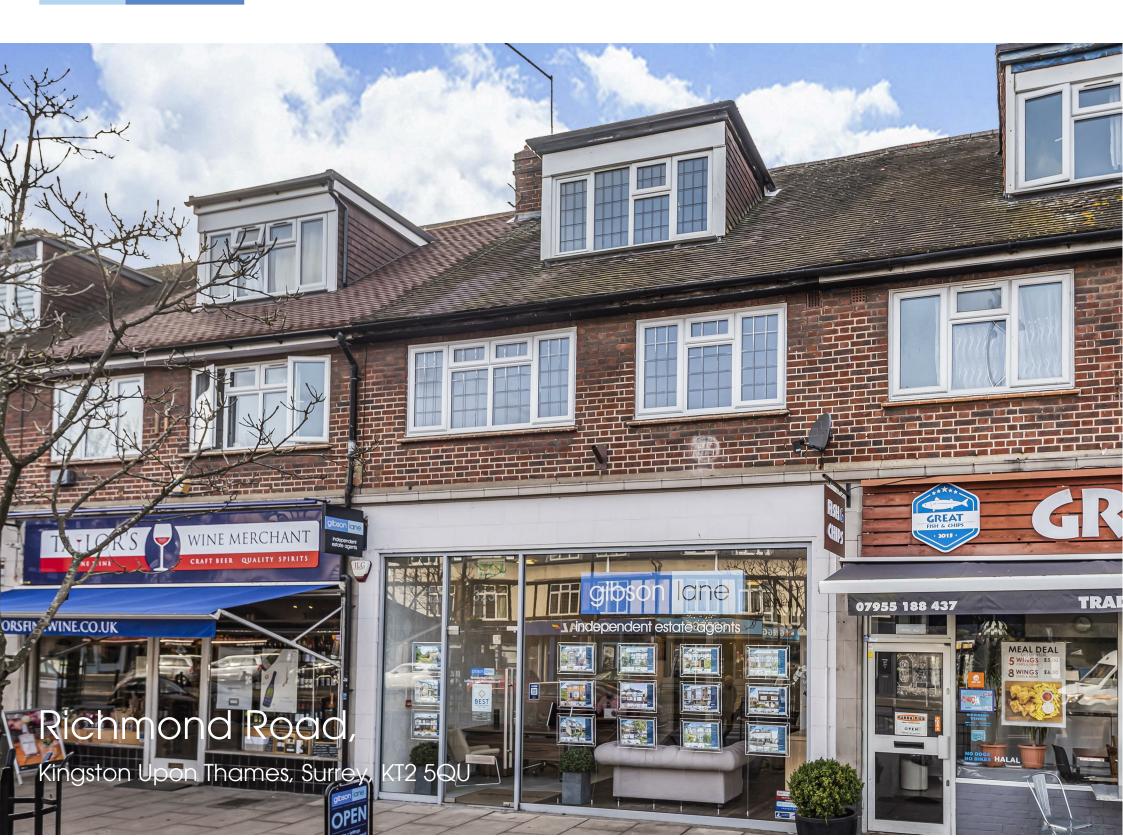

£2,250 Per Calendar Month

Richmond Road, Kingston Upon Thames, Surrey, **KT2 5QU** 

## **Description:**

Gibson Lane present to the market this stunning, fully refurbished split level first floor flat located on the very popular Ham parade. On the first floor this property provides a fully fitted modern kitchen with fitted appliances, large reception room, double bedroom and tiled bathroom with bath & shower further benefitting from underfloor heating. The top floor comprises of the master bedroom and ample eave storage which is a huge benefit to the property. External benefits include patio garden with space for garden furniture and a brick built shed/bike storage. With excellent local amenities that the Ham parade offers you also have Ham common on the door step, Richmond Park within 10 minutes walk and the historic Ham house just around the corner.

## Location:

Located on Ham parade this property is conveniently positioned for both Kingston and Richmond stations giving direct access into Waterloo, and the A3 which serves both London & the M25. Kingston and Richmond town centres with their array of shops and restaurants are a short distance away and the River Thames, Richmond park and Ham Common are all near by. The standard of schooling in the immediate area is excellent within both the private and state sector.