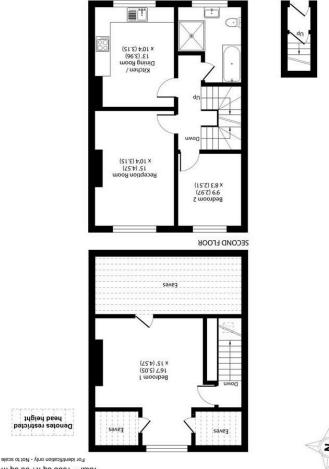

- First Floor Split Level Flat
- Fully Refurbished Throughout
- Stunning Kitchen With Fitted Appliances
- Modern Tiled Bathroom With Bath & Shower
- 2 Double Bedrooms
- Substantial Storage
- Bike Storage/Brick Built Shed
- EPC Rating D
- Council Tax Band C

## **Description:**

Gibson Lane present to the market this stunning, fully refurbished split level first floor flat located on the very popular Ham parade. On the first floor this property provides a fully fitted modern kitchen with fitted appliances, large reception room, double bedroom and tiled bathroom with bath & shower further benefitting from underfloor heating. The top floor comprises of the master bedroom and ample eave storage which is a huge benefit to the property. External benefits include patio garden with space for garden furniture and a brick built shed/bike storage. With excellent local amenities that the Ham parade offers you also have Ham common on the door step, Richmond Park within 10 minutes walk and the historic Ham house just around the corner.