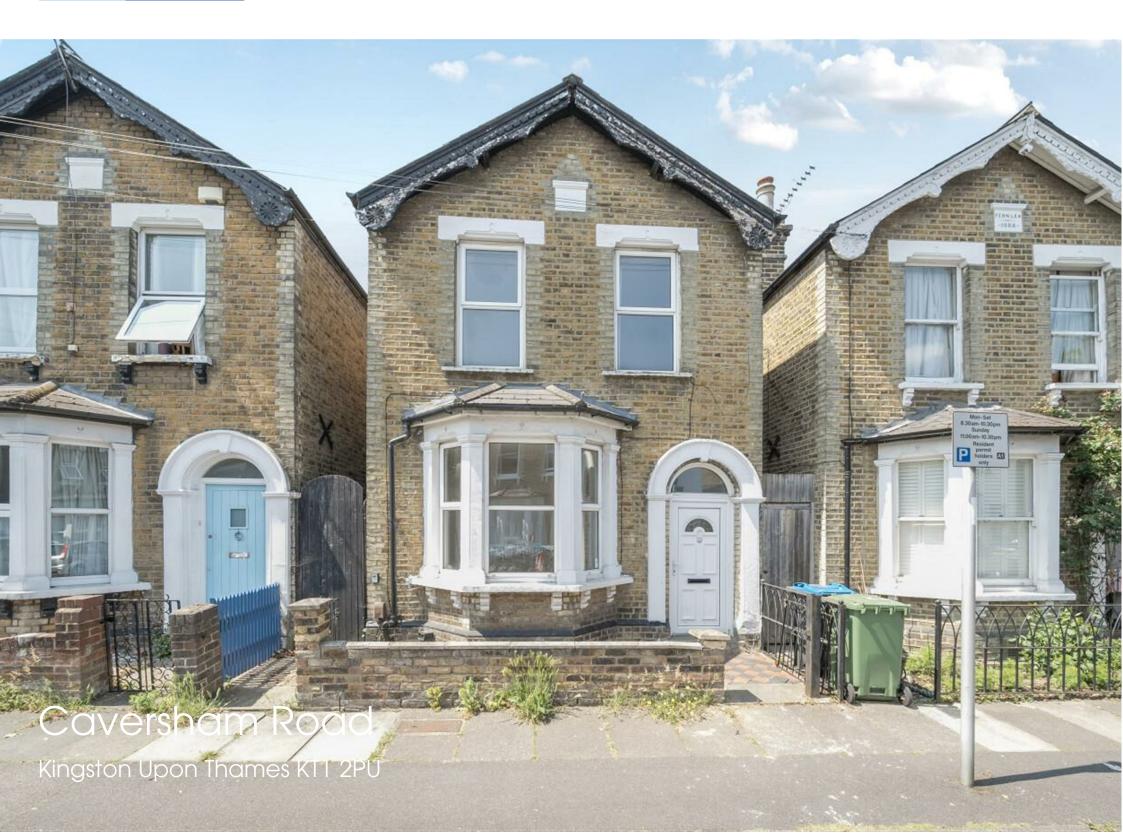

## Guide Price £800,000

- Detached Victorian Villa
- Sold with No Onward Chain
- Three Spacious Double Bedrooms
- Generous Ground Floor Footprint
- Two Bathrooms
- \* Tenure: Freehold

- Moments from Fairfield Green
- Close to Train Station
- Sought After Location
- EPC Rating D
- \* Local Authority: Kingston upon Thames

## Description

This exquisite Victorian detached home offers a perfect blend of classic elegance and modern convenience. With a excellent footprint in excess of 1200sqft, the property boasts spacious accommodation across two floors, making it an ideal choice for families or those seeking ample living space.

Notably, this home has been thoughtfully extended on both the ground and first floors, enhancing its living space while maintaining its original charm. The excellent location places you just moments away from the picturesque Fairfield Green, providing a lovely outdoor space.