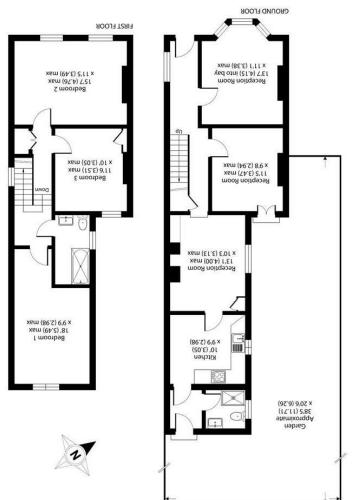

Floor plan produced in accordance with RICS Property Measurement 2nd Edition, Ondoecom 2025. Incorporating International Property Measurement Standards (IPMSS Residential), Ondoecom 2025. Produced for Obson Lane, REF: 1313766

αιζα | bropertymark

34 Richmond Road Kingston upon Thames Surrey Www.gibsonlane.co.uk Tel: 020 8546 5444

m ps  $\epsilon.81f \setminus f$  pa  $\Delta T \leq \epsilon$  sen'A stemixronqqA For identification only - Not to scale

## Description

This exquisite Victorian detached home offers a perfect blend of classic elegance and modern convenience. With a excellent footprint in excess of 1200sqft, the property boasts spacious accommodation across two floors, making it an ideal choice for families or those seeking ample living space.

The house features two inviting reception rooms, perfect for entertaining guests or enjoying quiet evenings with family. With three generously sized double bedrooms, there is plenty of room. The property also includes two well-designed bathrooms.

Notably, this home has been thoughtfully extended on both the ground and first floors, enhancing its living space while maintaining its original charm. The excellent location places you just moments away from the picturesque Fairfield Green, providing a lovely outdoor space.