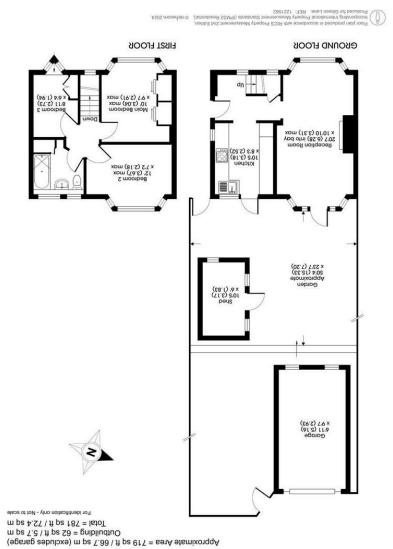

## **Description:**

Gibson Lane present to the market a delightful end of terrace three bedroom family home which is located close to the excellent rated local schools. Presented very well throughout this property provides ideal living space for a family across two floors. The ground floor offers a lovely double reception through lounge with separate fully fitted modern kitchen. Onto the first floor you are presented with 2 good size double bedrooms offering lovely bay windows and a small third bedroom which is ideal for a home office or cot room. External benefits to this house include a very large rear garden which has a large garage and garden shed.