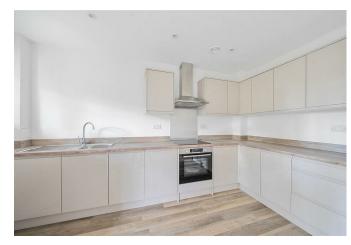

## **Description:**

Gibson Lane proudly present to the market a stunning one bedroom apartment located on the first floor of this new build modern development. The property provides great living space throughout to include a lovely open-plan kitchen & reception area, good size double bedroom and a modern tiled bathroom with bath & shower. Extra benefits include a spacious private balcony, fitted storage cupboard/utility space, communal roof terrace with picturesque views over North Kingston & communal bike storage. Being a new build development this block provides modern spec and has been completed to a high standard throughout.