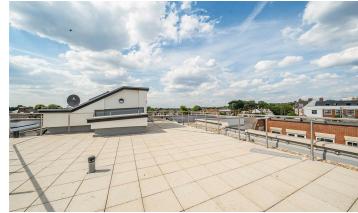

Approximate Area = 580 sq ft / 53.8 sq m

Tel: 020 8546 5444 www.gibsonlane.co.uk KIS PED Surrey Kingston upon Thames 34 Richmond Road

- Stunning New Build Development
- Spacious 1 Bedroom Apartment
- Modern Kitchen With Integrated Appliances
- Separate Reception Area
- Tiled Bathroom With Bath & Shower
- Private Balcony
- Communal Roof Terrace With Picturesque Views Over North Kingston
- Communal Bike Storage
- EPC Rating -
- Council Tax Band -

## **Description:**

Gibson Lane proudly present to the market a stunning one bedroom apartment located on the first floor of this new build modern development. The property provides great living space throughout to include a lovely open-plan kitchen & reception area, good size double bedroom and a modern tiled bathroom with bath & shower. Extra benefits include a spacious private balcony, fitted storage cupboard/utility space, communal roof terrace with picturesque views over North Kingston & communal bike storage. Being a new build development this block provides modern spec and has been completed to a high standard throughout.