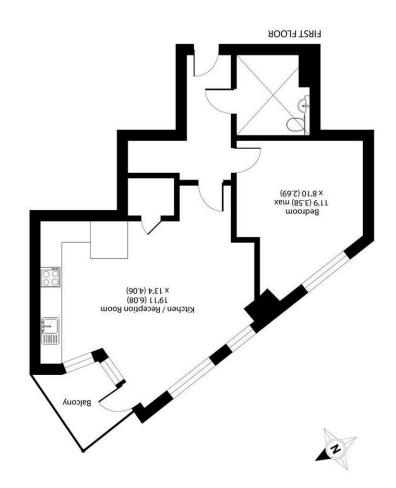

Approximate Area = 580 sq ft / 53.8 sq m

Tel: 020 8546 5444 www.gibsonlane.co.uk KIS PED Surrey Kingston upon Thames 34 Richmond Road

- Stunning New Build Development
- Spacious 1 Bedroom Apartment
- Modern Kitchen With Integrated Appliances
- Separate Reception Area
- Tiled Bathroom With Bath & Shower
- Private Balcony
- Communal Roof Terrace With Picturesque Views Over North Kingston
- Communal Bike Storage
- EPC Rating -
- Council Tax Band -

## **Description:**

Gibson Lane proudly present to the market a stunning one bedroom apartment located on the first floor of this new build modern development. The property provides great living space throughout to include a lovely open-plan kitchen & reception area, good size double bedroom and a modern tiled bathroom with bath & shower. Extra benefits include a spacious private balcony, fitted storage cupboard/utility space, communal roof terrace with picturesque views over North Kingston & communal bike storage. Being a new build development this block provides modern spec and has been completed to a high standard throughout.