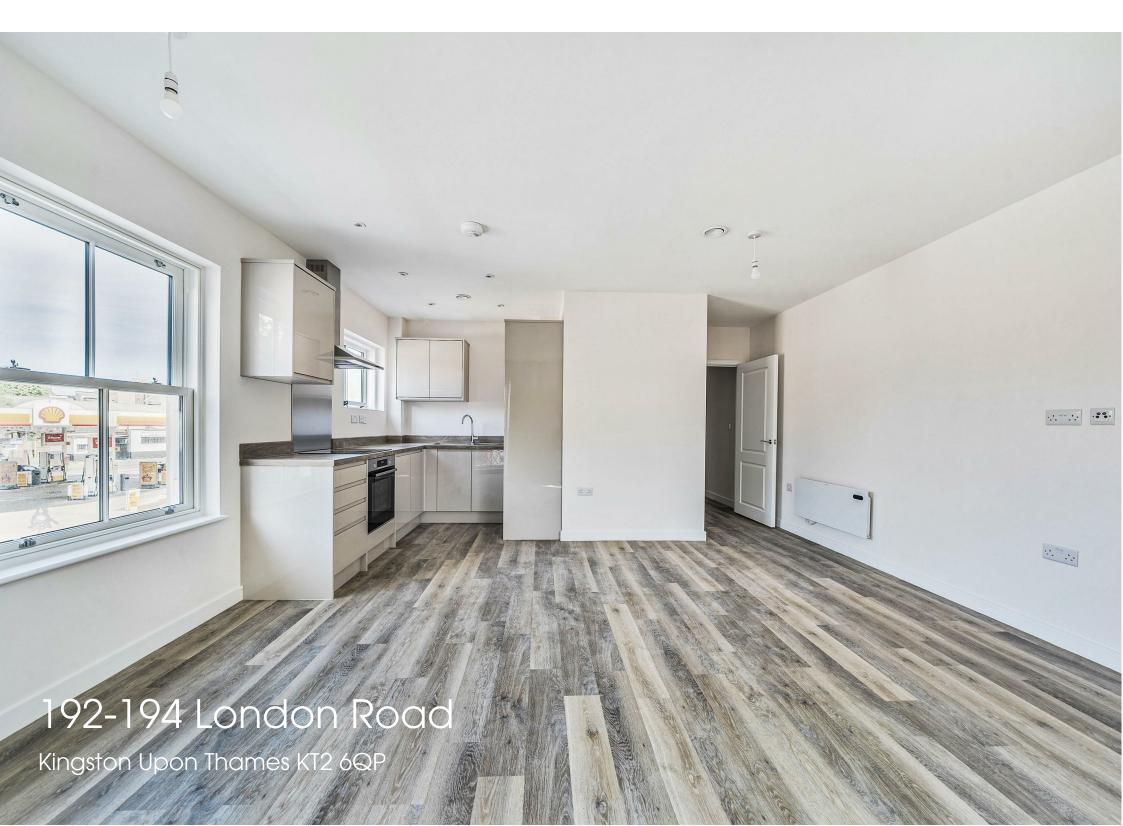

## Description

Gibson Lane proudly present to the market a stunning one bedroom apartment located on the first floor of this new build modern development. The property provides great living space throughout to include a lovely open-plan kitchen & reception area, good size double bedroom and a modern tiled bathroom with bath & shower. Extra benefits include a spacious private balcony, fitted storage cupboard/utility space, communal roof terrace with picturesque views over North Kingston & communal bike storage. Being a new build development this block provides modern spec and has been completed to a high standard throughout.