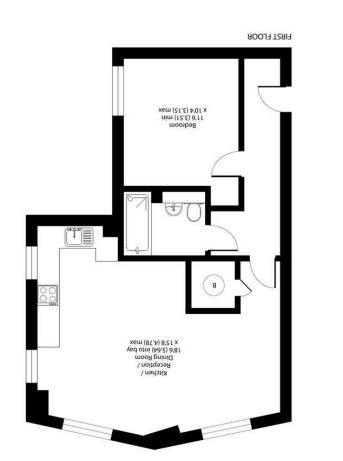

Mproximate Area = 604 sq ft / 36.1 sq m

Tel: 020 8546 5444 www.gibsonlane.co.uk KIS PED Surrey Kingston upon Thames 34 Richmond Road

Lot identification only - Not to scale

£1,875 Per Calendar Month

- Stunning New Build Development
- Spacious 1 Bedroom Apartment
- Modern Kitchen With Integrated Appliances
- Separate Reception Area
- Tiled Bathroom With Bath & Shower
- Lift Access
- Communal Roof Terrace With Picturesque Views Over North Kingston
- Communal Bike Storage
- EPC Rating -
- Council Tax Band -

## Description

Gibson Lane proudly present to the market a stunning one bedroom apartment located on the first floor of this new build modern development. The property provides great living space throughout to include a lovely open-plan kitchen & reception area, good size double bedroom and a modern tiled bathroom with bath & shower. Extra benefits include a spacious private balcony, fitted storage cupboard/utility space, communal roof terrace with picturesque views over North Kingston & communal bike storage. Being a new build development this block provides modern spec and has been completed to a high standard throughout.