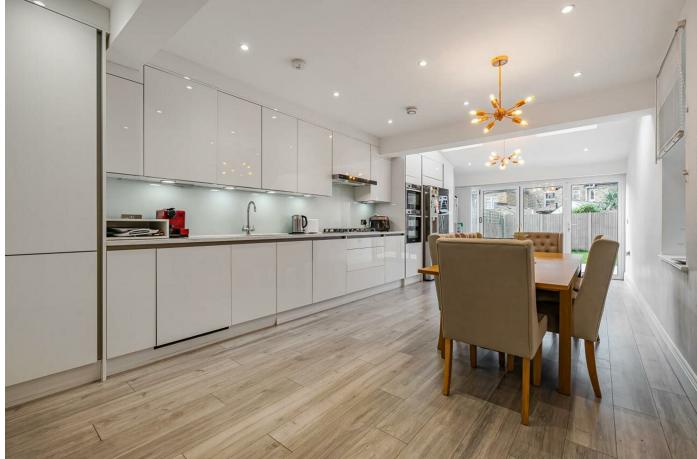

Internally the property has been sympathetically extended and been the subject of a complete modernisation programme. This incredible home now presents a stunning interior and practical contemporary style of living. The ground floor works perfectly for family life and entertaining incorporating generous entrance hall, front reception room, utility and downstairs WC and a wonderful 27ft open plan kitchen/dining/family room with under floor heating and bifold doors leading directly onto a Westerly aspect private rear garden, with stunning patio and lawn, perfect for al fresco dining!