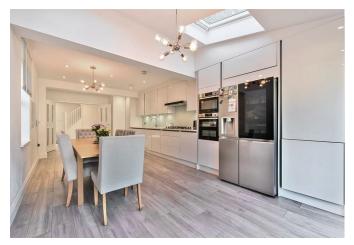

Internally the property has been sympathetically extended and been the subject of a complete modernisation programme. This incredible home now presents a stunning interior and practical contemporary style of living. The ground floor works perfectly for family life and entertaining incorporating generous entrance hall, front reception room, utility and downstairs WC and a wonderful 27ft open plan kitchen/dining/family room with under floor heating and bifold doors leading directly onto a Westerly aspect private rear garden, with stunning patio and lawn, perfect for al fresco dining!