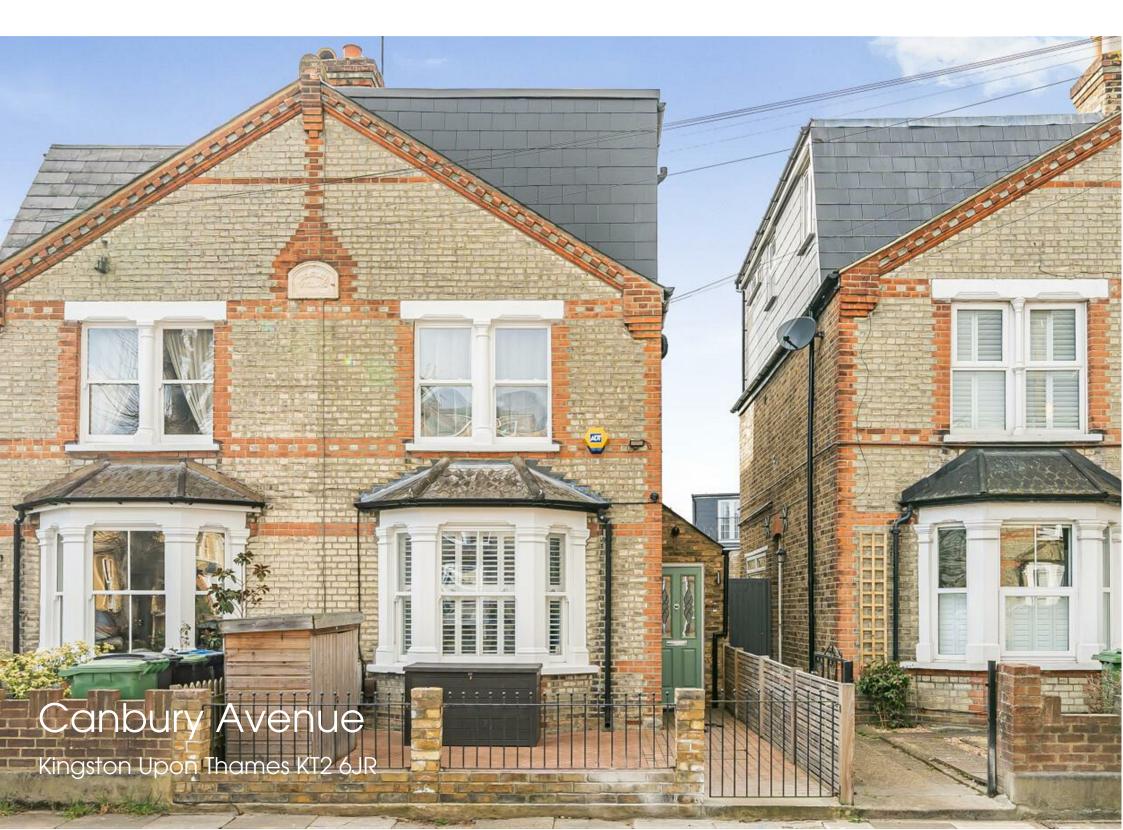

## Guide Price £1,250,000

- Victorian Semi Detached Family Home
- Newly Refurbished and Extended
- North Kingston Location
- Close To Transport Links

Tenure: Freehold

- Five Bedrooms/ Two Bath/ Shower Rooms
- Downstairs WC and Utility Room
- Westerly Aspect Garden
- Under Floor Heating throughout the Ground Floor
- EPC Rating C
  - Council Tax Band E
  - \* Local Authority: Kingston Upon Thames

## Description

An Attractive brick fronted semi detached house situated on this sought after residential tree lined road in North Kingston, the property is well presented internally with accommodation in excess of 1500sqft over three floors.

## Situation

Canbury Avenue is a particularly sought after residential tree lined road within the popular North Kingston area and ideally positioned between Richmond Park and the River Thames. The property is conveniently positioned for Kingston station giving direct access into Waterloo and the A3 which serves both London & the M25. Kingston town centre with its array of shops, restaurants and bars is a short distance away. The standard of schooling in the immediate area is excellent within both the private & state sectors.