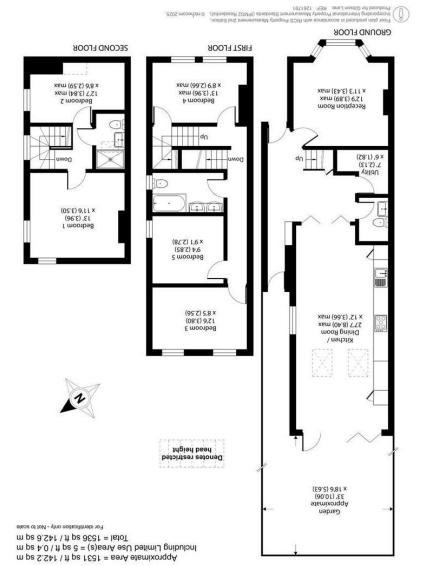

## Description

An Attractive brick fronted semi detached house situated on this sought after residential tree lined road in North Kingston, the property is well presented internally with accommodation in excess of 1500sqft over three floors.

Internally the property has been sympathetically extended and been the subject of a complete modernisation programme. This incredible home now presents a stunning interior and practical contemporary style of living. The ground floor works perfectly for family life and entertaining incorporating generous entrance hall, front reception room, utility and downstairs WC and a wonderful 27ft open plan kitchen/dining/family room with under floor heating and bifold doors leading directly onto a Westerly aspect private rear garden, with stunning patio and lawn, perfect for al fresco dining!

To the upper floors there are three bedrooms on the first floor, a modern family bathroom with double sinks and in the loft are two further bedrooms with stunning shower room.