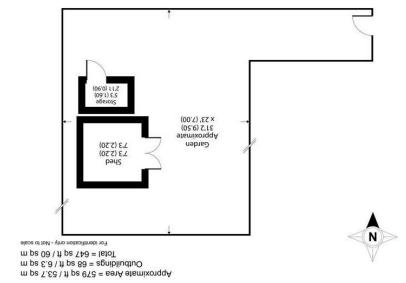

## Guide Price £375,000

- Spacious First Floor Maisonette
- Modern Fitted Kitchen and Bathroom
- Pretty Private Garden
- Prime North Kingston Location
- Great Transport Links
- \* Tenure: Leasehold

- EPC Rating C
- Service Charge £525 p.a.
- Ground Rent £10 p.a.
- 179 Years Remain on Lease
- \* Local Authority: Kingston upon Thames

## Description

Located in the desirable area of North Kingston, this charming first-floor maisonette on Deacon Road offers a delightful blend of comfort and convenience. Built in 1957, the property boasts a well-proportioned reception room that provides a welcoming space for relaxation and entertaining, a modern bathroom and fitted kitchen. The double bedroom is thoughtfully designed, with lots of built in storage.

One of the standout features of this maisonette is its pretty south-facing private garden, perfect for enjoying sunny afternoons or hosting small gatherings. The outdoor space adds a touch of tranquillity with the useful addition of added storage space.