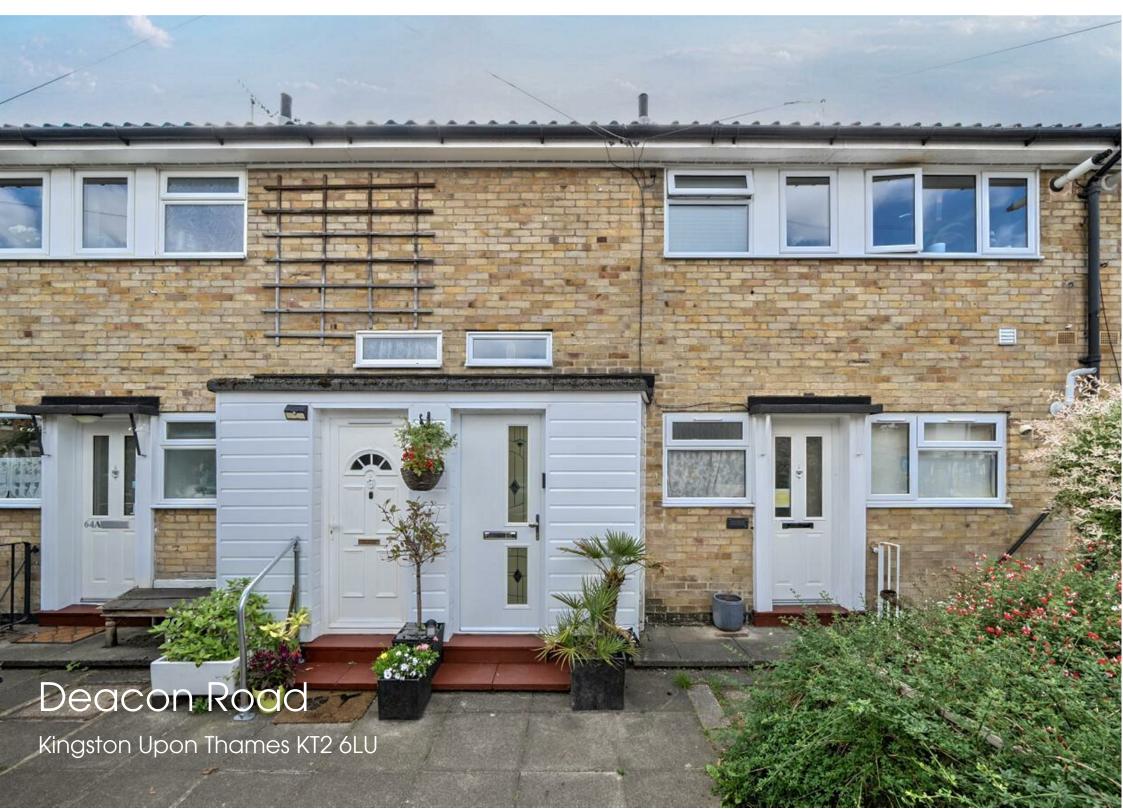

## Description

Located in the desirable area of North Kingston, this charming first-floor maisonette on Deacon Road offers a delightful blend of comfort and convenience. Built in 1957, the property boasts a well-proportioned reception room that provides a welcoming space for relaxation and entertaining, a modern bathroom and fitted kitchen. The double bedroom is thoughtfully designed, with lots of built in storage.

## Situation

Deacon Road is a particularly sought after residential tree lined street within the popular North Kingston area and ideally positioned between Richmond Park and the River Thames. The property is conveniently positioned for Kingston station giving direct access into Waterloo and the A3 which serves both London & the M25. Kingston town centre with its array of shops, restaurants and bars is a short distance away. The standard of schooling in the immediate area is excellent within both the private & state sectors.