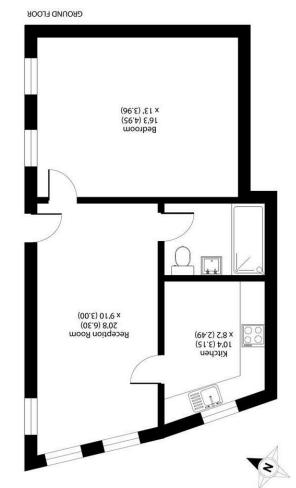

## **Description:**

Gibson Lane are proud to present to the market this stunning ground floor one bedroom apartment with its own private entrance located minutes away from Kingston station and town centre. The apartment provides spacious living with a modern feel throughout. This property consists of a very large one bedroom, large modern bathroom, a stunning large reception room and separate fully fitted kitchen. Further benefits include the option of a parking space (additional charge). Only being minutes away from Kingston Station, and Cromwell Road bus station, makes this property ideal for commuters. Viewings are highly advised to avoid disappointment.