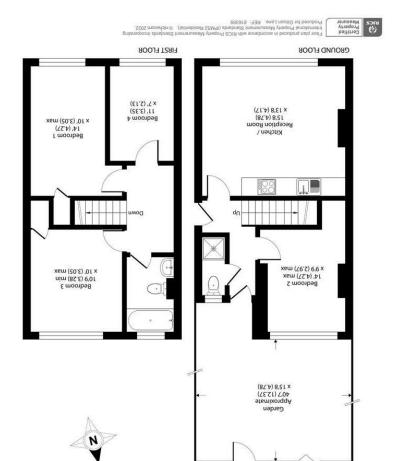

Approximate Area = 863 sq ft / 82 sq m (excludes store)

For identification only - Not to scale

Tel: 020 8546 5444
Kingston upon Thames
Surrey
Anglesonlane.co.uk

- Split Level Maisonette
- 3 Double Bedrooms
- 1 Single Bedroom
- Open-Plan Kitchen
- 2 Bathrooms
- Private Front Garden
- Fully Furnished
- 24 Hour Property Management
- EPC Rating C
- Council Tax Band C

## **Description:**

\*AVAILABLE 17th SEPTEMBER 2025\*

Gibson Lane present to the market an immaculate ground floor split level four bedroom apartment located within minutes of Roehampton University. The property provides three double bedrooms, one single room, an open plan kitchen/lounge, two bathrooms and a private garden at the front of the property. This property is directly outside Whiteland's Campus and within walking distance of all other Roehampton University Campuses.