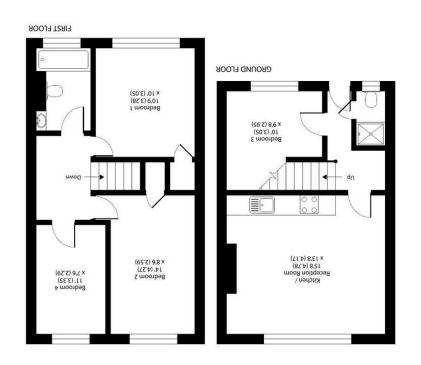

Gens,

- Split Level Flat
- First Floor
- 2 Double Bedrooms
- 2 Single Bedrooms
- Open-Plan Kitchen/Living Room
- Tiled Bathroom With Bath & Shower
- Additional Shower Room
- Ideal For Student @ Roehampton University
- EPC Rating C
- Council Tax Band C

- 2 Double Bedrooms
- 2 Single Bedrooms
- Open Plan Kitchen
- 2 Bathrooms
- 2 Showers
- 1 Bath - 2 Toilets
- Fully Furnished
- 24 Hour Property Management Service
- EPC Rating C
- Council Tax Band C

Sherfield Gardens is located just a short walk from the ever popular Richmond Park. The location is well served with many different transport links which include buses to Putney, Hammersmith and Kingston, the A3 is in very close by which provides quick access in and out of London. Close to various Universities and Queen Mary's Hospital.