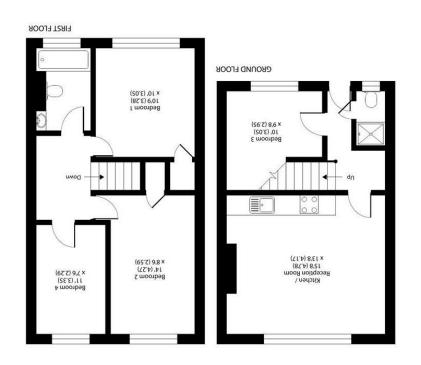

Gens,

- Split Level Flat
- First Floor
- 2 Double Bedrooms
- 2 Single Bedrooms
- Open-Plan Kitchen/Living Room
- Tiled Bathroom With Bath & Shower
- Additional Shower Room
- Ideal For Student @ Roehampton University
- EPC Rating C
- Council Tax Band C

- 2 Double Bedrooms
- 2 Single Bedrooms
- Open Plan Kitchen
- 2 Bathrooms
- 2 Showers
- 1 Bath
- 2 Toilets
- Fully Furnished - 24 Hour Property Management Service
- EPC Rating C
- Council Tax Band C

Sherfield Gardens is located just a short walk from the ever popular Richmond Park. The location is well served with many different transport links which include buses to Putney, Hammersmith and Kingston, the A3 is in very close by which provides quick access in and out of London. Close to various Universities and Queen Mary's Hospital.