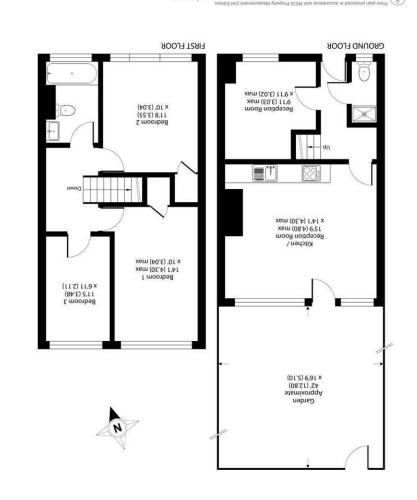

Bordon Walk, Roehampton, London, SW15 4JG

- 4 Bedroom Ground Floor Maisonette
- 2 Double Bedrooms
- 2 Single Bedrooms
- Spacious Kitchen/Living Space
- Fully Fitted Kitchen
- Private Rear Garden
- Ground Floor Shower Room
- Excellent Location
- EPC Rating D
- Council Tax Band C

## \*AVAILABLE 7th JULY 2025\*

Gibson Lane present to the market a four bedroom ground floor maisonette providing open-plan living space with the benefit of a south facing rear garden. This property offers a spacious open plan kitchen/living room with patio door opening onto the private rear garden, two double bedrooms, two single bedrooms, ground floor shower room and a first floor bathroom with bath & shower. Further benefits include private rear garden, all amenities just a short walk away and an ideal location for students who attend Whitelands, Froebel, Roehampton Vale and Kingston Hill Campuses.