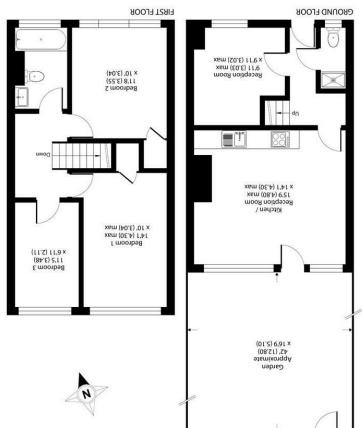

## **Description:**

\*AVAILABLE 7th JULY 2025\*

Gibson Lane present to the market a four bedroom ground floor maisonette providing open-plan living space with the benefit of a south facing rear garden. This property offers a spacious open plan kitchen/living room with patio door opening onto the private rear garden, two double bedrooms, two single bedrooms, ground floor shower room and a first floor bathroom with bath & shower. Further benefits include private rear garden, all amenities just a short walk away and an ideal location for students who attend Whitelands, Froebel, Roehampton Vale and Kingston Hill Campuses.

Furnishing: Furnished

Local Authority: Wandsworth

Council Tax Band: C

Available Date: 7th July 2025

**Deposit:** £2,798

Tenancy Term: Long Term