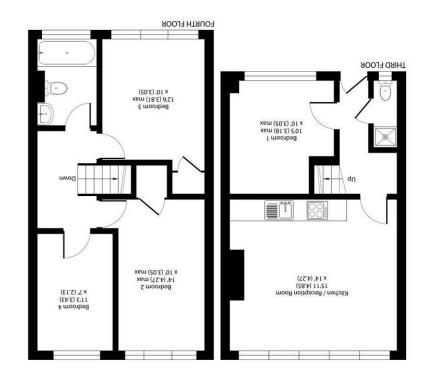

αιζα | bιοbειτλωαικ

Tel: 020 8546 5444 www.gibsonlane.co.uk KIS PED Surrey Kingston upon Thames 34 Richmond Road

m ps  $3.77 \ \text{/}$  if ps  $358 = 891 \ \text{A}$  stemixorqqA

- Available 25th August 2025!
- Split Level Flat
- First Floor
- 2 Double Bedrooms
- 2 Single Bedrooms
- Open-Plan Kitchen/Living Room
- Tiled Bathroom With Bath & Shower
- Ideal For Students @ Roehampton University
- EPC Rating D
- Council Tax Band C

## **Description:**

\*AVAILABLE 25th AUGUST 2025\*

Gibson Lane present to the market a four bedroom first floor maisonette providing open-plan living space. This property offers a spacious open plan kitchen/living room, two double bedrooms, two single bedrooms, ground floor shower room and a first floor bathroom with bath & shower. All amenities just a short walk away and an ideal location for students who attend Whitelands, Froebel, Roehampton Vale and Kingston Hill Campuses.