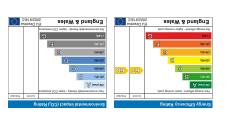

Furnishing: Furnished

Local Authority: Wandsworth

Council Tax Band: D

Available Date: 25th August 2025

Deposit: £2,826

Tenancy Term: Long Term