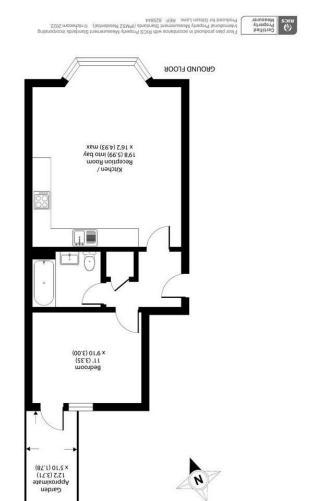

## **Description:**

Gibson Lane present to the market this stunning one bedroom ground floor apartment located minutes away from Kingston station and town centre. The apartment provides spacious living with a modern feel throughout. This property has a stunning large open plan reception and fully fitted kitchen located at the front with the separate double bedroom at the rear. Further benefits include a private outside patio as well as a slick intercom system. Only being minutes away from Kingston Station, and Cromwell Road bus station, makes this property ideal for commuters. Viewings are highly advised to avoid disappointment.