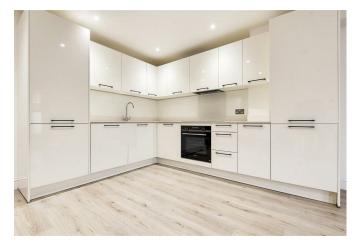

## **Description:**

Gibson Lane present to the market this stunning one bedroom ground floor apartment located minutes away from Kingston station and town centre. The apartment provides spacious living with a modern feel throughout. This property has a stunning large open plan reception and fully fitted kitchen located at the front with the separate double bedroom at the rear. Further benefits include a private outside patio as well as a slick intercom system. Only being minutes away from Kingston Station, and Cromwell Road bus station, makes this property ideal for commuters. Viewings are highly advised to avoid disappointment.