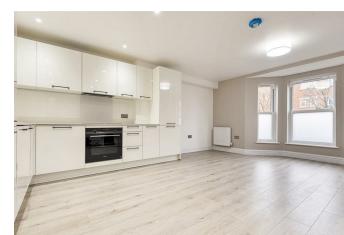

m ps  $94 \ \text{/}$  if ps  $323 = 89 \ \text{A}$  stemixorqqA

Tel: 020 8546 5444 www.gibsonlane.co.uk KIS PED Surrey Kingston upon Thames 34 Richmond Road

- New Build Apartment
- Stunning Open Kitchen/Lounge
- 1 Large Double Bedroom
- Fully Fitted Kitchen With Integrated Appliances
- Modern Tiled Bathroom With Bath & Shower
- Private Garden
- Fantastic Location
- Short Walk To All Amenities
- EPC Rating C
- Council Tax Band C

## **Description:**

Gibson Lane present to the market this stunning one bedroom ground floor apartment located minutes away from Kingston station and town centre. The apartment provides spacious living with a modern feel throughout. This property has a stunning large open plan reception and fully fitted kitchen located at the front with the separate double bedroom at the rear. Further benefits include a private outside patio as well as a slick intercom system. Only being minutes away from Kingston Station, and Cromwell Road bus station, makes this property ideal for commuters. Viewings are highly advised to avoid disappointment.